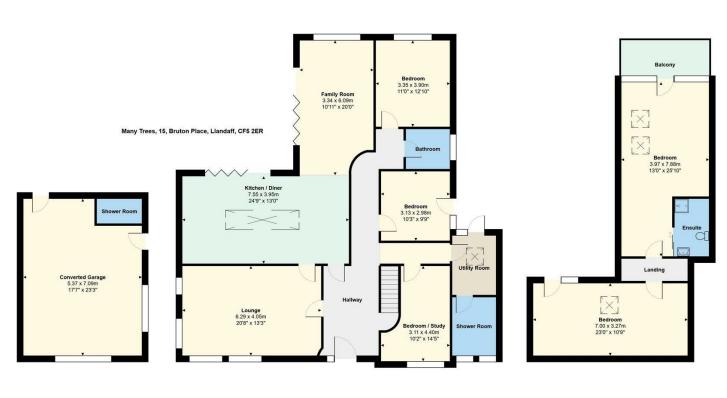

## **HALLWAY**

#### LOUNGE

6.30m x 4.04m (20'8 x 13'3)

#### **KITCHEN DINER**

7.54m x 3.96m (24'9 x 13)

#### **FAMILY ROOM**

3.33m x 6.10m (10'11 x 20)

#### BEDROOM / STUDY

3.10m x 4.39m (10'2 x 14'5)

#### BEDROOM 2

3.12m x 2.97m (10'3 x 9'9)

#### BEDROOM 3

3.35m x 3.91m (11 x 12'10)

## **UTILITY ROOM**

**SHOWER ROOM** 

## BEDROOM 4

7.01m x 3.28m (23 x 10'9)

#### BEDROOM 5

3.96m x 7.87m (13 x 25'10)

## **ENSUITE**

## **BALCONY**

## **CONVERTED GARAGE**

A converted double garage, now used as an office/guest house with planning permission to demolish and build a one bedroom single storey detached dwelling.