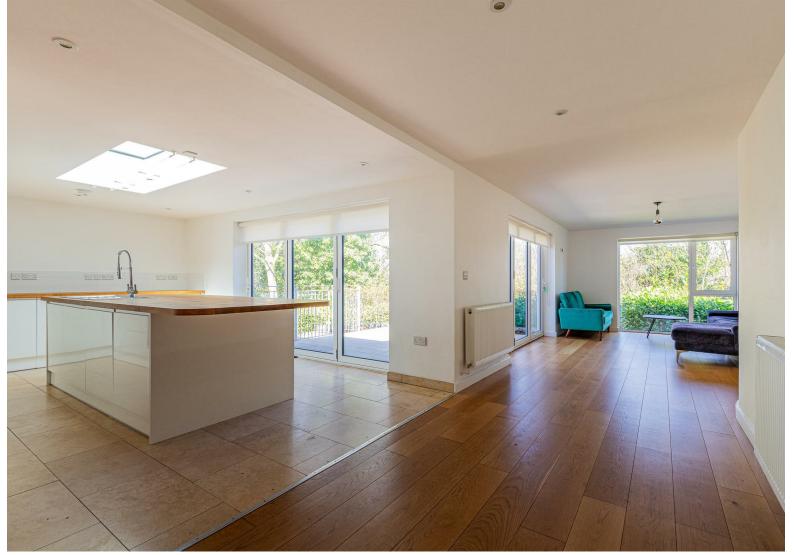

#### **KITCHEN DINER**

7.54m x 3.96m (24'9 x 13)

#### **FAMILY ROOM**

3.33m x 6.10m (10'11 x 20)