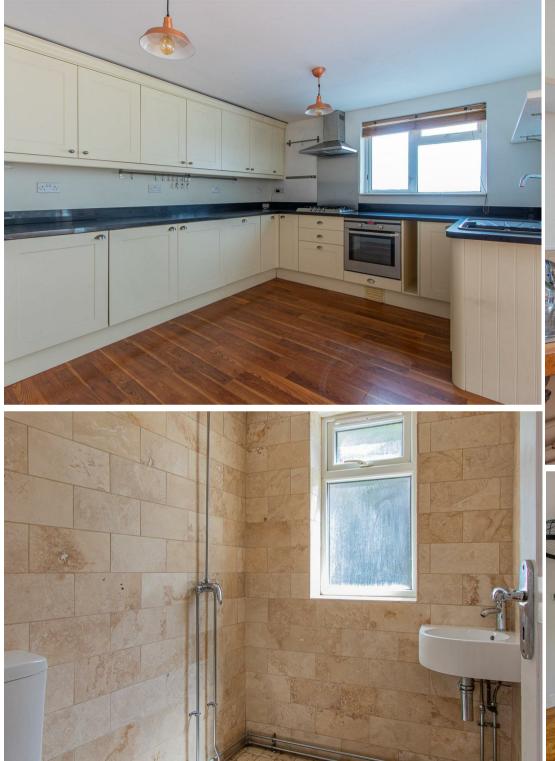

## ELY ROAD LLANDAFF, CF5 2JF - £1,300 PCM

2 bedroom(s) 1 bathroom(s) 893.00 sq ft

We are delighted to offer this unique 2 bedroom unfurnished house on the ever popular Ely Road. The ground floor of this property comprises of a side entrance leading in to a spacious living room with stairs leading to the first floor. Through the living room you'll find a open plan kitchen-diner with newly fitted units with integrated fridge, freezer and dishwasher, through to the diner you will find a spacious area with skylights shining down with a small utility room and downstairs wet-room attached. Through the glass sliding doors you will find a large garden with stone patio leading to a small grass area further leading to a decking area also benefiting from a garden shed. On the first floor accessible through the living room at the front of the house you will find 2 large double bedrooms with a shared en-suite benefiting from a separate bath and shower. This property is perfect for a professional couple or small family. Video Tour Available!