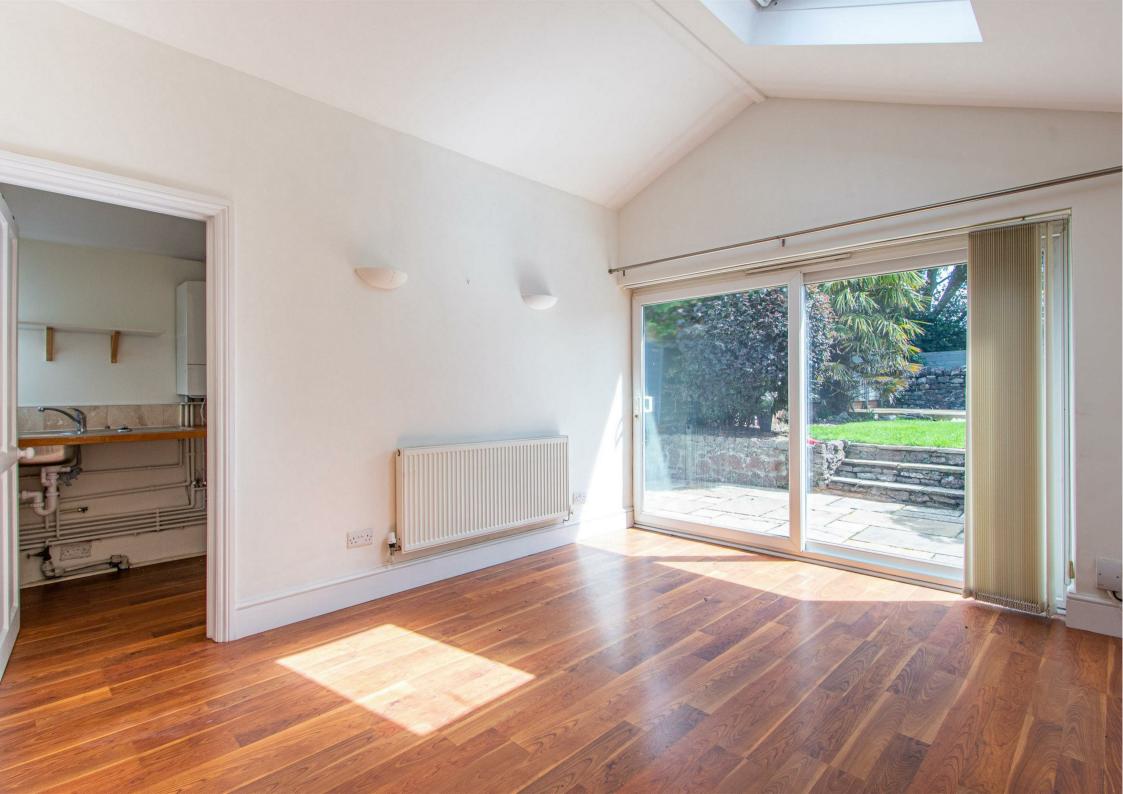

## ELY ROAD LLANDAFF, CF5 2JF - £1,300 PCM

2 bedroom(s) 1 bathroom(s) 893.00 sq ft

We are delighted to offer this unique 2 bedroom unfurnished house on the ever popular Ely Road. The ground floor of this property comprises of a side entrance leading in to a spacious living room with stairs leading to the first floor. Through the living room you'll find a open plan kitchen-diner with newly fitted units with integrated fridge, freezer and dishwasher, through to the diner you will find a spacious area with skylights shining down with a small utility room and downstairs wet-room attached. Through the glass sliding doors you will find a large garden with stone patio leading to a small grass area further leading to a decking area also benefiting from a garden shed. On the first floor accessible through the living room at the front of the house you will find 2 large double bedrooms with a shared en-suite benefiting from a separate bath and shower. This property is perfect for a professional couple or small family. Video Tour Available!