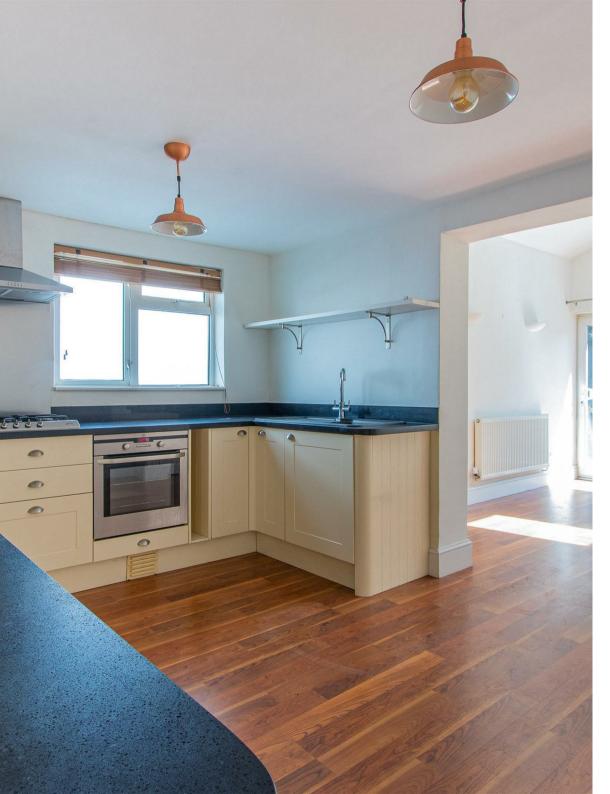

## ELY ROAD LLANDAFF, CF5 2JF - £1,300 PCM

2 bedroom(s) 1 bathroom(s) 893.00 sq ft

We are delighted to offer this unique 2 bedroom unfurnished house on the ever popular Ely Road. The ground floor of this property comprises of a side entrance leading in to a spacious living room with stairs leading to the first floor. Through the living room you'll find a open plan kitchen-diner with newly fitted units with integrated fridge, freezer and dishwasher, through to the diner you will find a spacious area with skylights shining down with a small utility room and downstairs wet-room attached. Through the glass sliding doors you will find a large garden with stone patio leading to a small grass area further leading to a decking area also benefiting from a garden shed. On the first floor accessible through the living room at the front of the house you will find 2 large double bedrooms with a shared en-suite benefiting from a separate bath and shower. This property is perfect for a professional couple or small family. Video Tour Available!