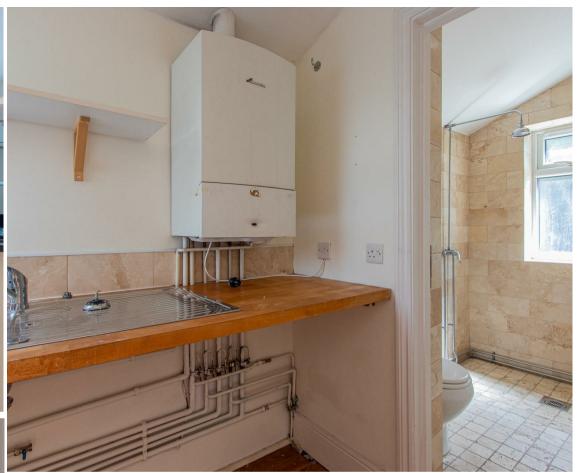

## ELY ROAD LLANDAFF, CF5 2JF - £1,300 PCM

2 bedroom(s) 1 bathroom(s) 893.00 sq ft

We are delighted to offer this unique 2 bedroom unfurnished house on the ever popular Ely Road. The ground floor of this property comprises of a side entrance leading in to a spacious living room with stairs leading to the first floor. Through the living room you'll find a open plan kitchen-diner with newly fitted units with integrated fridge, freezer and dishwasher, through to the diner you will find a spacious area with skylights shining down with a small utility room and downstairs wet-room attached. Through the glass sliding doors you will find a large garden with stone patio leading to a small grass area further leading to a decking area also benefiting from a garden shed. On the first floor accessible through the living room at the front of the house you will find 2 large double bedrooms with a shared en-suite benefiting from a separate bath and shower. This property is perfect for a professional couple or small family. Video Tour Available!