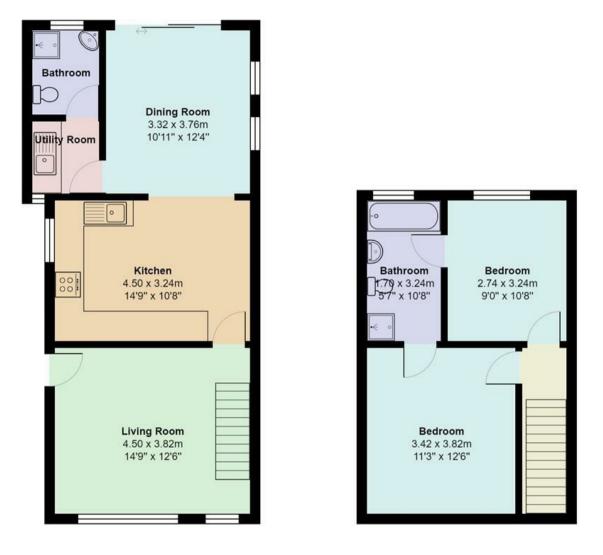

## ELY ROAD LLANDAFF, CF5 2JF - £1,300 PCM

2 bedroom(s) 1 bathroom(s) 893.00 sq ft

We are delighted to offer this unique 2 bedroom unfurnished house on the ever popular Ely Road. The ground floor of this property comprises of a side entrance leading in to a spacious living room with stairs leading to the first floor. Through the living room you'll find a open plan kitchen-diner with newly fitted units with integrated fridge, freezer and dishwasher, through to the diner you will find a spacious area with skylights shining down with a small utility room and downstairs wet-room attached. Through the glass sliding doors you will find a large garden with stone patio leading to a small grass area further leading to a decking area also benefiting from a garden shed. On the first floor accessible through the living room at the front of the house you will find 2 large double bedrooms with a shared en-suite benefiting from a separate bath and shower. This property is perfect for a professional couple or small family. Video Tour Available!