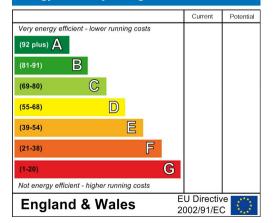

Video Tour Available (July 2020): https://youtu.be/dBlQt7FqdJk

EPC Rating: D Council Tax Band: E

A holding fee of one weeks' rent will be payable to secure the dwelling. This will be deducted from the final balance payable upon moving into the dwelling, subject to a successful application. Jeffrey Ross Limited reserves the right to retain this payment should the applicant have provided false or misleading information at the time of applying for the dwelling or failed to take reasonable steps to enter into the Standard Occupation Contract.

## Energy Efficiency Rating

Comments by Mr Ryan Evans

11

www.jeffreyros.co.uk