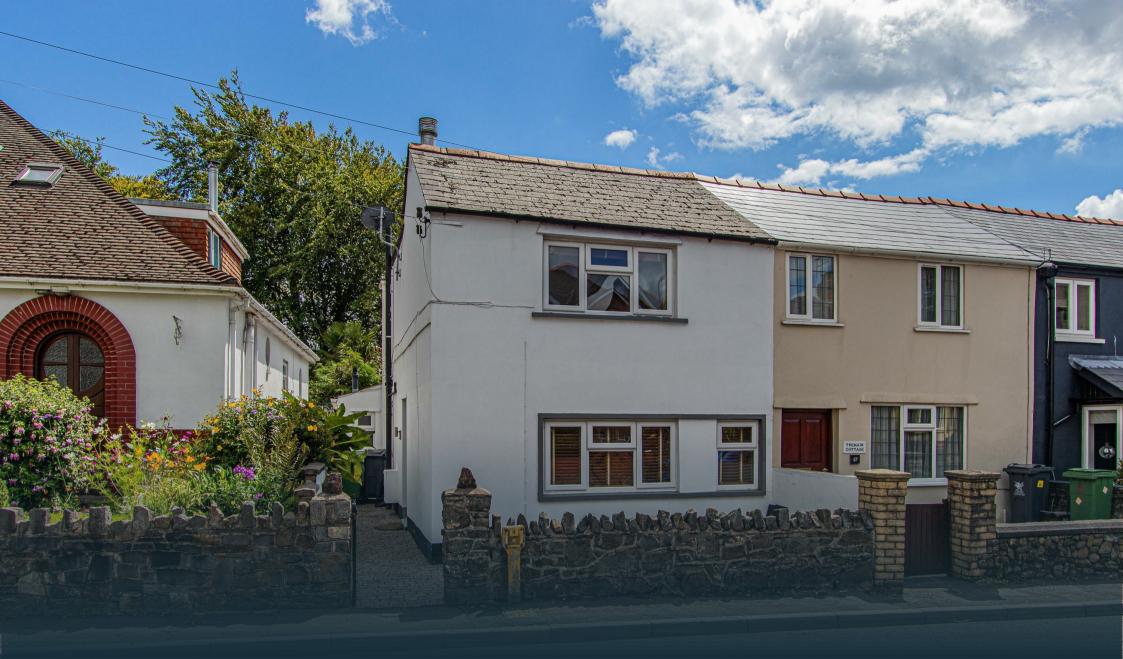

## ELY ROAD LLANDAFF

## ELY ROAD LLANDAFF, CF5 2JF - £1,300 PCM

2 bedroom(s) 1 bathroom(s) 893.00 sq ft

We are delighted to offer this unique 2 bedroom unfurnished house on the ever popular Ely Road. The ground floor of this property comprises of a side entrance leading in to a spacious living room with stairs leading to the first floor. Through the living room you'll find a open plan kitchen-diner with newly fitted units with integrated fridge, freezer and dishwasher, through to the diner you will find a spacious area with skylights shining down with a small utility room and downstairs wet-room attached. Through the glass sliding doors you will find a large garden with stone patio leading to a small grass area further leading to a decking area also benefiting from a garden shed. On the first floor accessible through the living room at the front of the house you will find 2 large double bedrooms with a shared en-suite benefiting from a separate bath and shower. This property is perfect for a professional couple or small family. Video Tour Available!