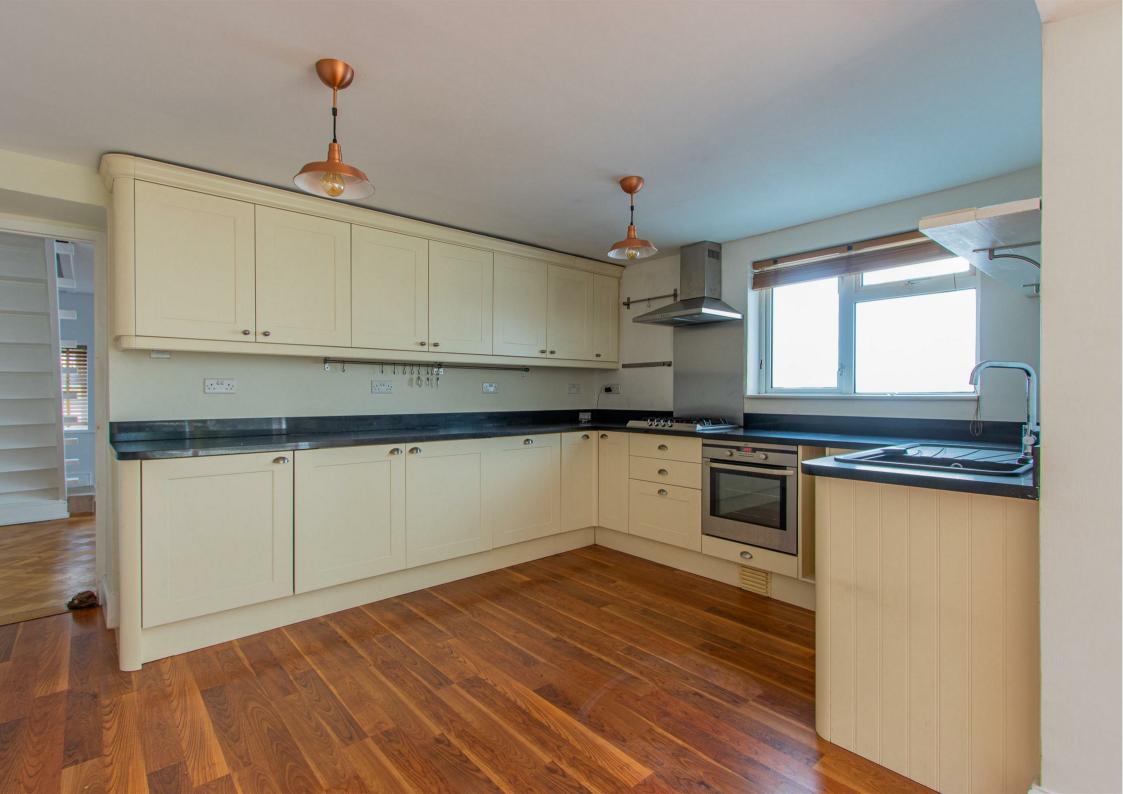

## ELY ROAD LLANDAFF, CF5 2JF - £1,300 PCM

2 bedroom(s) 1 bathroom(s) 893.00 sq ft

We are delighted to offer this unique 2 bedroom unfurnished house on the ever popular Ely Road. The ground floor of this property comprises of a side entrance leading in to a spacious living room with stairs leading to the first floor. Through the living room you'll find a open plan kitchen-diner with newly fitted units with integrated fridge, freezer and dishwasher, through to the diner you will find a spacious area with skylights shining down with a small utility room and downstairs wet-room attached. Through the glass sliding doors you will find a large garden with stone patio leading to a small grass area further leading to a decking area also benefiting from a garden shed. On the first floor accessible through the living room at the front of the house you will find 2 large double bedrooms with a shared en-suite benefiting from a separate bath and shower. This property is perfect for a professional couple or small family. Video Tour Available!