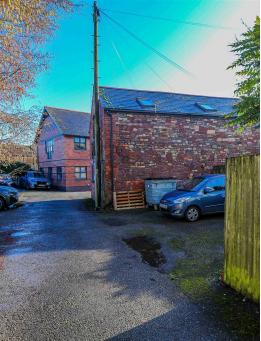

## R/O 14-16 RECTORY ROAD

CANTON, CF5 1QL - £625 PCM PCM

In the heart of Canton and tucked away in a gated development of commercial spaces is this immaculately presented, first-floor office space. The property is a great space (circa 492 square feet) and would be a great option for a range of business types. The property further offers communal kitchen area, WC and off-road parking.