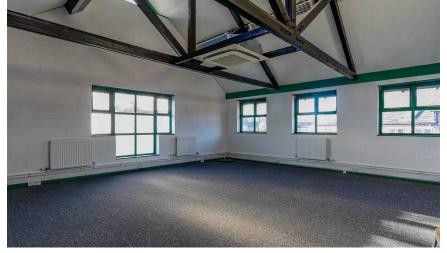

## R/O 14-16 RECTORY ROAD

CANTON, CF5 1QL - £625 PCM PCM

In the heart of Canton and tucked away in a gated development of commercial spaces is this immaculately presented, first-floor office space. The property is a great space (circa 492 square feet) and would be a great option for a range of business types. The property further offers communal kitchen area, WC and off-road parking.

## Ty Cefn Offices, Radnor Road, Canton

Total Area: 45.7 m<sup>2</sup> ... 492 ft<sup>2</sup> All measurements are approximate and for display purposes only