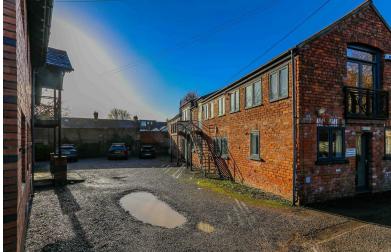

## R/O 14-16 RECTORY ROAD

CANTON, CF5 1QL - £625 PCM PCM

In the heart of Canton and tucked away in a gated development of commercial spaces is this immaculately presented, first-floor office space. The property is a great space (circa 492 square feet) and would be a great option for a range of business types. The property further offers communal kitchen area, WC and off-road parking.