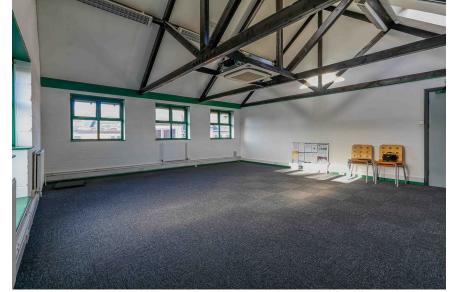

## R/O 14-16 RECTORY ROAD

CANTON, CF5 1QL - £625 PCM PCM

In the heart of Canton and tucked away in a gated development of commercial spaces is this immaculately presented, first-floor office space. The property is a great space (circa 492 square feet) and would be a great option for a range of business types. The property further offers communal kitchen area, WC and off-road parking.

## Ty Cefn Offices, Radnor Road, Canton

Total Area: 45.7 m<sup>2</sup> ... 492 ft<sup>2</sup> All measurements are approximate and for display purposes only