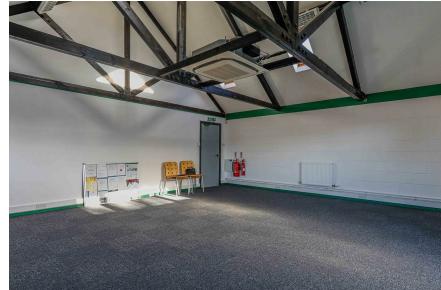

## R/O 14-16 RECTORY ROAD

CANTON, CF5 1QL - £625 PCM PCM

In the heart of Canton and tucked away in a gated development of commercial spaces is this immaculately presented, first-floor office space. The property is a great space (circa 492 square feet) and would be a great option for a range of business types. The property further offers communal kitchen area, WC and off-road parking.

## Ty Cefn Offices, Radnor Road, Canton

Total Area: 45.7 m<sup>2</sup> ... 492 ft<sup>2</sup> All measurements are approximate and for display purposes only