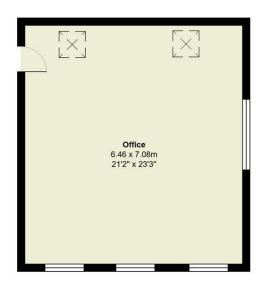

## Ty Cefn Offices, Radnor Road, Canton

Total Area: 45.7 m<sup>2</sup> ... 492 ft<sup>2</sup> All measurements are approximate and for display purposes only