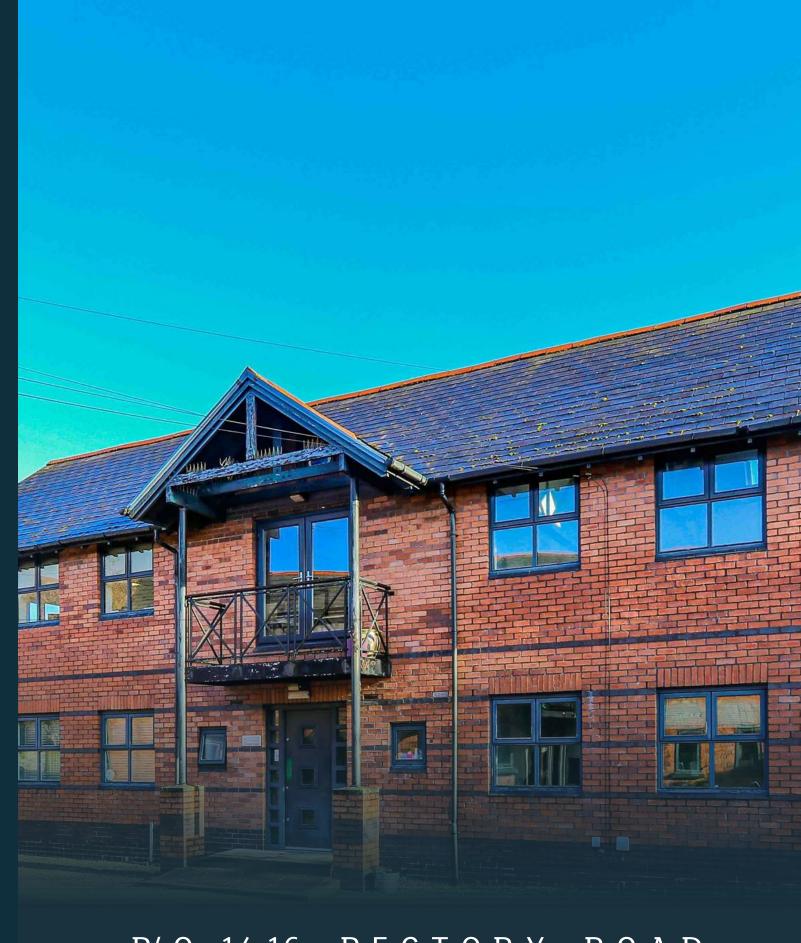

STYLISH SALES & LETTINGS

R/O 14-16 RECTORY ROAD

CANTON

## R/O 14-16 RECTORY ROAD

CANTON, CF5 1QL - £625 PCM PCM

In the heart of Canton and tucked away in a gated development of commercial spaces is this immaculately presented, first-floor office space. The property is a great space (circa 492 square feet) and would be a great option for a range of business types. The property further offers communal kitchen area, WC and off-road parking.