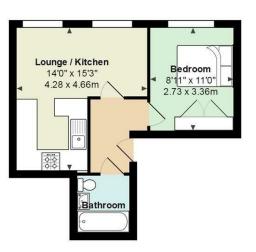

#### **HALLWAY**

LOUNGE / KITCHEN

4.27m x 4.65m (14 x 15'3)

## **BEDROOM**

2.72m x 3.35m (8'11 x 11)

## **BATHROOM**

## Gwern Hafren, Pontcanna

Total Area: 344 ft<sup>2</sup> ... 32.0 m<sup>2</sup> All measurements are approximate and for display purposes only