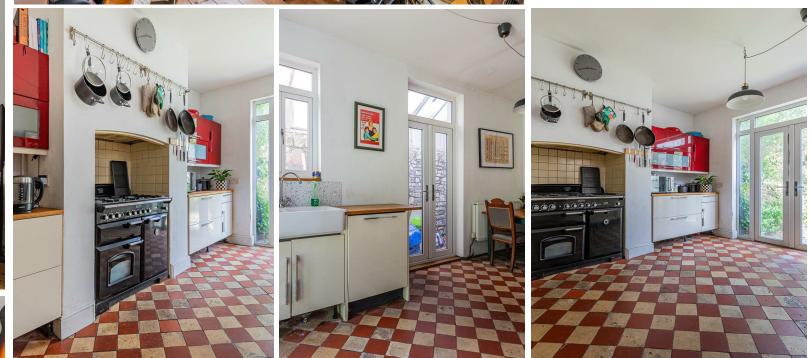

### HALLWAY

LOUNGE 7.34m x 3.68m (24'1 x 12'1)

**KITCHEN DINER** 5.31m x 3.48m (17'5 x 11'5)

GARDEN BEDROOM 1

4.70m x 3.99m (15'5 x 13'1)

BEDROOM 2 3.38m x 3.05m (11'1 x 10)

BEDROOM 3 3.48m x 2.77m (11'5 x 9'1)