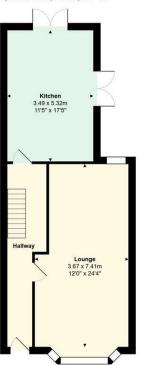

### HALLWAY

LOUNGE 7.34m x 3.68m (24'1 x 12'1)

**KITCHEN DINER** 5.31m x 3.48m (17'5 x 11'5)

GARDEN BEDROOM 1

4.70m x 3.99m (15'5 x 13'1)

BEDROOM 2 3.38m x 3.05m (11'1 x 10)

BEDROOM 3 3.48m x 2.77m (11'5 x 9'1)

2, Market Road, Canton, CF5 1QF

Total Area: 111.1 m<sup>2</sup> ... 1196 ft<sup>2</sup> All measurements are approximate and for display purposes only