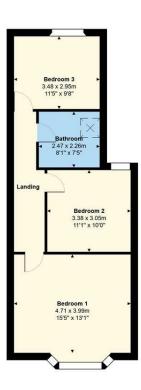

### HALLWAY

LOUNGE 7.34m x 3.68m (24'1 x 12'1)

**KITCHEN DINER** 5.31m x 3.48m (17'5 x 11'5)

GARDEN BEDROOM 1

4.70m x 3.99m (15'5 x 13'1)

BEDROOM 2 3.38m x 3.05m (11'1 x 10)

BEDROOM 3 3.48m x 2.77m (11'5 x 9'1)

BATHROOM 2.49m x 2.31m (8'2 x 7'7)

EPC

RATING D

TENURE

We are advised that this property is Freehold. This will need to be confirmed by your legal representative.

COUNCIL TAX BAND

2, Market Road, Canton, CF5 1QF

Total Area: 111.1 m<sup>2</sup> ... 1196 ft<sup>2</sup> All measurements are approximate and for display purposes only