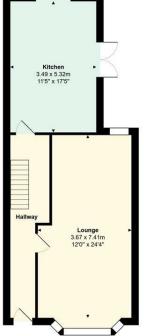

### HALLWAY

#### LOUNGE

7.34m x 3.68m (24'1 x 12'1)

#### KITCHEN DINER

5.31m x 3.48m (17'5 x 11'5)