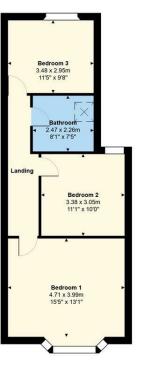

## BEDROOM 1

4.70m x 3.99m (15'5 x 13'1)

### BEDROOM 2

3.38m x 3.05m (11'1 x 10)

## BEDROOM 3

3.48m x 2.77m (11'5 x 9'1)

## **BATHROOM**

2.49m x 2.31m (8'2 x 7'7)