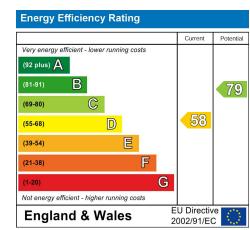

n Primary School (year 2024-25)

Note - Howardian Primary and Ysgol Gynradd Groes-wen Primary School catchment areas are yet to be established. Applications are welcomed. Sylwer - Nid oes dalgylch wedi ei sefydlu ar gyfer Howardian Primary nac Ysgol Gynradd Groes-wen Primary School eto. Croesewir ceisiadau. My English medium secondary catchment area is

Fitzalan High School (year 2024-25)

My Welsh medium primary catchment area is

Ysgol Pwll Coch (year 2024-25)

Sylwer - Nid oes dalgylch wedi ei sefydlu ar gyfer Howardian Primary nac Ysgol Gynradd Groes-wen Primary School eto. Croesewir ceisiadau. Note -Howardian Primary and Ysgol Gynradd Groes-wen Primary School catchment areas are yet to be established. Applications are welcomed. My Welsh medium secondary catchment area is



























Total Area: 111.1 m2 ... 1196 ft2 All measurements are approximate and for display purposes only