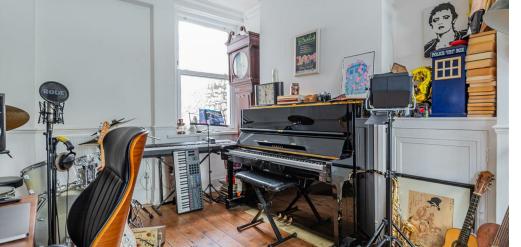

#### LOUNGE

7.34m x 3.68m (24'1 x 12'1)

#### KITCHEN DINER

5.31m x 3.48m (17'5 x 11'5)