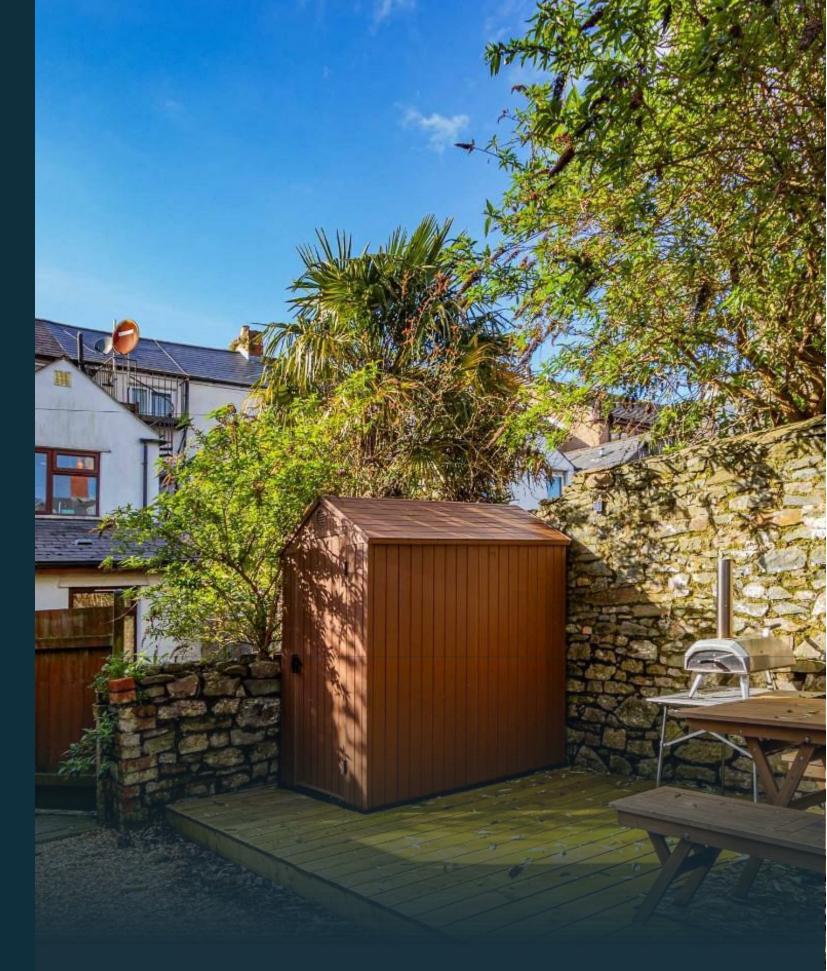

## PONTCANNA, CF11 9DA - £250,000

A good size garden flat spread out over three floors and is located on the Pontcanna/Canton fringes. This leasehold located on the Pontcanna/Canton fringes. This leasehold property encompasses some 996 SqFt of living space and comprises of an entrance hallway with storage area, first floor landing, kitchen with access to the rear garden via a set of stairs, three bedrooms, bathroom and a good size living area located on the upper floor. The location of the property is excellent with Canton High Street being a short walk away as is Sophia Gardens and Pontcanna Fields.