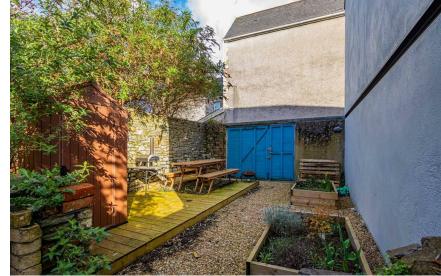

## PONTCANNA, CF11 9DA - £250,000

A good size garden flat spread out over three floors and is located on the Pontcanna/Canton fringes. This leasehold located on the Pontcanna/Canton fringes. This leasehold property encompasses some 996 SqFt of living space and comprises of an entrance hallway with storage area, first floor landing, kitchen with access to the rear garden via a set of stairs, three bedrooms, bathroom and a good size living area located on the upper floor. The location of the property is excellent with Canton High Street being a short walk away as is Sophia Gardens and Pontcanna Fields.