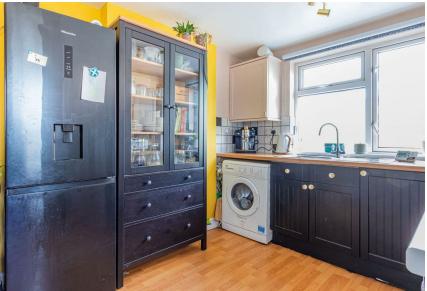

## FOYER

ENTRANCE HALL WITH STORAGE AREA

FIRST FLOOR LANDING

KITCHEN 4.17m x 2.82m (13'8" x 9'3")

BATHROOM 1.75m x 1.63m (5'9" x 5'4")

BEDROOM 3.66m x 3.10m (12' x 10'2")

BEDROOM 3.25m x 2.44m (10'8" x 8')

BEDROOM 3.23m x 2.44m (10'7" x 8')