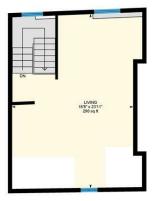

LIVING ROOM 7.29m x 5.08m (23'11" x 16'8")

TENURE

**COUNCIL TAX** 

Kings Rd, Canton, CRF

| Ground Floor | 1st Floor F |
|--------------|-------------|
| 0 4 8        |             |