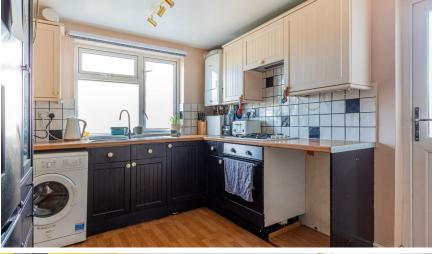

## FOYER

ENTRANCE HALL WITH STORAGE AREA

FIRST FLOOR LANDING

KITCHEN 4.17m x 2.82m (13'8" x 9'3")

BATHROOM 1.75m x 1.63m (5'9" x 5'4")

BEDROOM 3.66m x 3.10m (12' x 10'2")

BEDROOM 3.25m x 2.44m (10'8" x 8')

BEDROOM 3.23m x 2.44m (10'7" x 8')