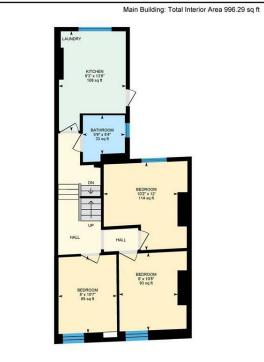

## PONTCANNA, CF11 9DA - £250,000

A good size garden flat spread out over three floors and is located on the Pontcanna/Canton fringes. This leasehold located on the Pontcanna/Canton fringes. This leasehold property encompasses some 996 SqFt of living space and comprises of an entrance hallway with storage area, first floor landing, kitchen with access to the rear garden via a set of stairs, three bedrooms, bathroom and a good size living area located on the upper floor. The location of the property is excellent with Canton High Street being a short walk away as is Sophia Gardens and Pontcanna Fields.

## FOYER

ENTRANCE HALL WITH STORAGE AREA

FIRST FLOOR LANDING

KITCHEN 4.17m x 2.82m (13'8" x 9'3")

BATHROOM 1.75m x 1.63m (5'9" x 5'4")

BEDROOM 3.66m x 3.10m (12' x 10'2")

BEDROOM 3.25m x 2.44m (10'8" x 8')

BEDROOM 3.23m x 2.44m (10'7" x 8')