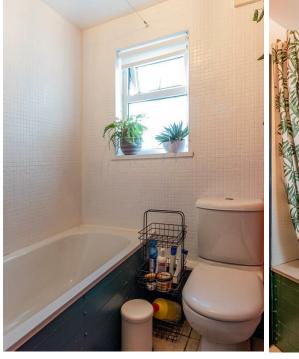

## FOYER

ENTRANCE HALL WITH STORAGE AREA

FIRST FLOOR LANDING

KITCHEN 4.17m x 2.82m (13'8" x 9'3")

BATHROOM 1.75m x 1.63m (5'9" x 5'4")

BEDROOM 3.66m x 3.10m (12' x 10'2")

BEDROOM 3.25m x 2.44m (10'8" x 8')

BEDROOM 3.23m x 2.44m (10'7" x 8')