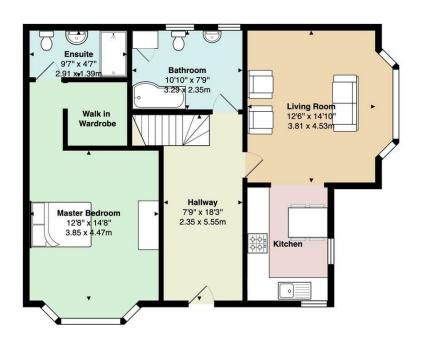

## **LLANTRISANT ROAD**

LLANDAFF, CF5 2PX - £1,200 PCM PCM

2 bedroom(s) 2 bathroom(s) 1100.00 sq ft

Jeffrey Ross are delighted to market this incredible two bedroom duplex apartment on the ever popular Llantrisant Road in Llandaff. This first and second floor duplex briefly comprises of large entrance hallway, master suite with walk in wardrobe and en-suite with a large walk in shower, family bathroom with bath and shower overhead, large living room with bay fronted windows overlooking Llantrisant Road, kitchen with built in appliances. To the top floor the property has a second double bedroom. The property is offered furnished, benefits from Gas Central Heating and an off-road parking space.

PROPERTY SPECIALIST Mr Gwyn Davies

gwyn@jeffreyross.co.uk

Lettings Manager

Upper Flat, Llantrisant Road Total Area: 1105 ft2 ... 102.7 m2 All measurements are approximate and for display purposes only