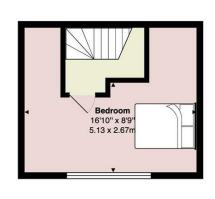

## **LLANTRISANT ROAD**

LLANDAFF, CF5 2PX - £1,200 PCM PCM

2 bedroom(s) 2 bathroom(s) 1100.00 sq ft

Jeffrey Ross are delighted to market this incredible two bedroom duplex apartment on the ever popular Llantrisant Road in Llandaff. This first and second floor duplex briefly comprises of large entrance hallway, master suite with walk in wardrobe and en-suite with a large walk in shower, family bathroom with bath and shower overhead, large living room with bay fronted windows overlooking Llantrisant Road, kitchen with built in appliances. To the top floor the property has a second double bedroom. The property is offered furnished, benefits from Gas Central Heating and an off-road parking space.

PROPERTY SPECIALIST Mr Gwyn Davies

gwyn@jeffreyross.co.uk

Lettings Manager

Upper Flat, Llantrisant Road Total Area: 1105 ft2 ... 102.7 m2 All measurements are approximate and for display purposes only