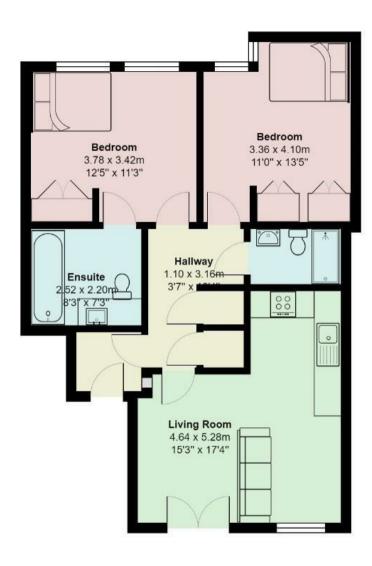

## PROPERTY SPECIALIST

Mr Gwyn Davies gwyn@jeffreyross.co.uk

Lettings Manager

Comments by Mr Gwyn Davies

**Gwynt Mews** 

Total Area: 65.9 m<sup>2</sup> ... 709 ft<sup>2</sup>

All measurements are approximate and for display purposes only