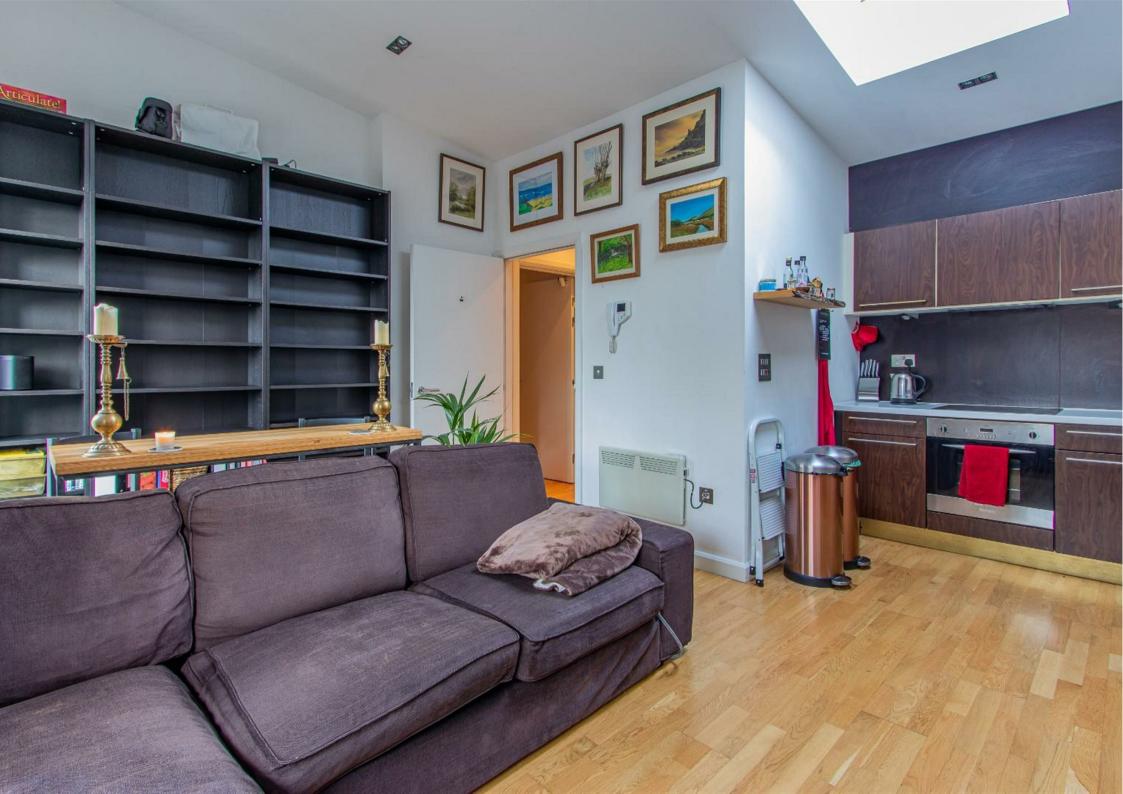

## **CATHEDRAL ROAD**

PONTCANNA, CF11 9LZ - £1,300 PCM

2 bedroom(s) 2 bathroom(s) 709.00 sq ft

This impressive Victorian building occupies a prime corner position on the edge of Cathedral Road which is one of Cardiff's prestigious addresses. Located within walking distance of the City Centre and only a short stroll way you will find yourself amongst the cafe society of Pontcanna, which is buzzing with some of Cardiff's finest restaurants, bars, galleries and boutique shops. The accommodation offers open plan lounge/diner with modern fitted kitchen, two double bedrooms, the master benefiting from en-suite and a family bathroom. FURNISHED. NO PARKING.