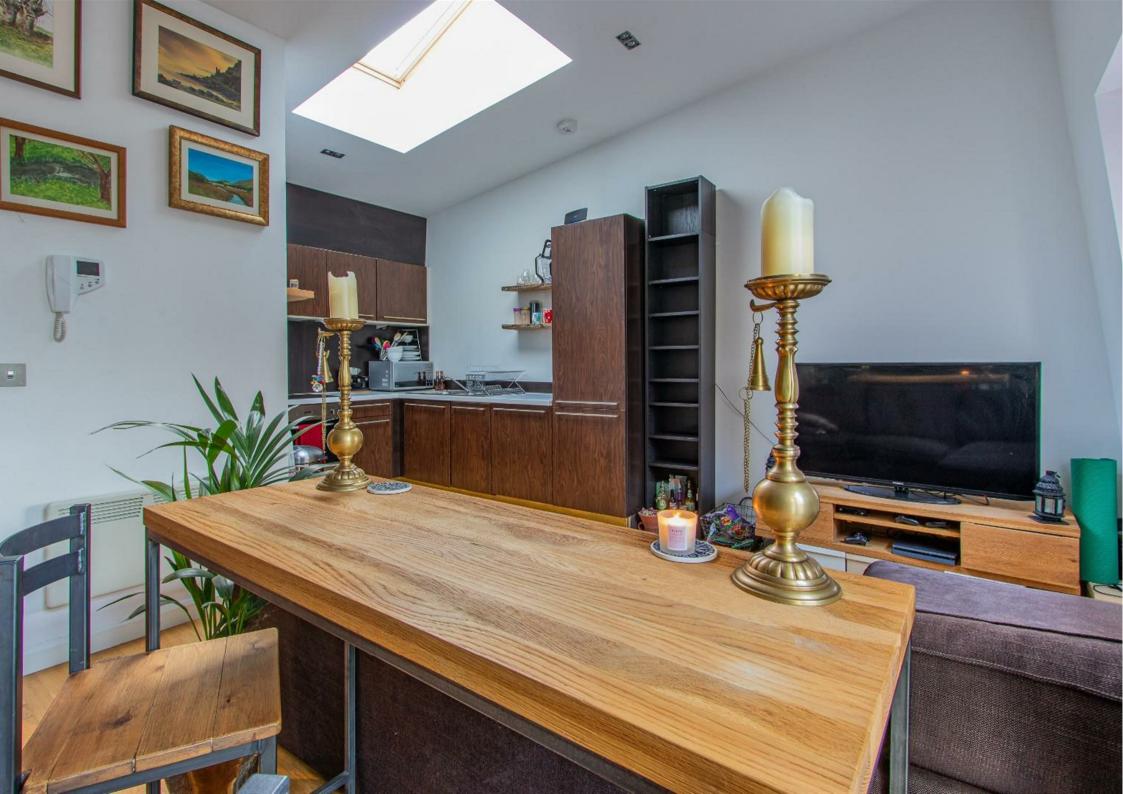

## **CATHEDRAL ROAD**

PONTCANNA, CF11 9LZ - £1,300 PCM

2 bedroom(s) 2 bathroom(s) 709.00 sq ft

This impressive Victorian building occupies a prime corner position on the edge of Cathedral Road which is one of Cardiff's prestigious addresses. Located within walking distance of the City Centre and only a short stroll way you will find yourself amongst the cafe society of Pontcanna, which is buzzing with some of Cardiff's finest restaurants, bars, galleries and boutique shops. The accommodation offers open plan lounge/diner with modern fitted kitchen, two double bedrooms, the master benefiting from en-suite and a family bathroom. FURNISHED. NO PARKING.