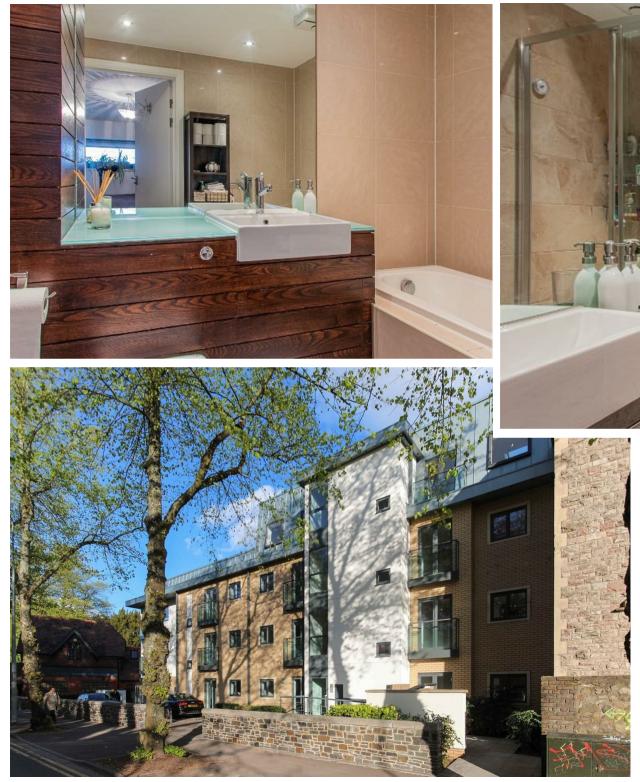

## **CATHEDRAL ROAD**

PONTCANNA, CF11 9LZ - £1,300 PCM

2 bedroom(s) 2 bathroom(s) 709.00 sq ft

This impressive Victorian building occupies a prime corner position on the edge of Cathedral Road which is one of Cardiff's prestigious addresses. Located within walking distance of the City Centre and only a short stroll way you will find yourself amongst the cafe society of Pontcanna, which is buzzing with some of Cardiff's finest restaurants, bars, galleries and boutique shops. The accommodation offers open plan lounge/diner with modern fitted kitchen, two double bedrooms, the master benefiting from en-suite and a family bathroom. FURNISHED. NO PARKING.