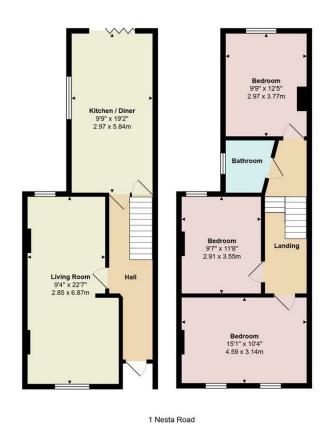

CARDIFF'S HOME FOR

STYLISH SALES

& LETTINGS

**JeffreyRoss** 

**HALLWAY** 

**LOUNGE / DINER** 

KITCHEN

**GARDEN** 

**LANDING** 

BEDROOM 1

BEDROOM 2
BEDROOM 3

BATHROOM

**EPC** tbc

**COUNCIL TAX** band

## PROPERTY SPECIALIST

Mrs Ruby Ledley ruby@jeffreyross.co.uk 02920499680 Valuer

Total Area: 1061 ft² ... 98.6 m²