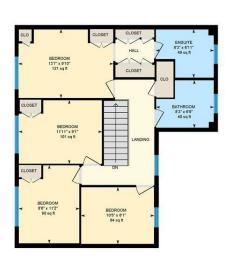

#### **LANDING**

## **FAMILY BATHROOM**

2.51m x 2.90m (8'3 x 9'6)

#### PRIMARY BEDROOM

4.14m x 3.00m (13'7 x 9'10)

#### WALK-IN-WARDROBE

# **EN-SUITE**

2.51m x 2.11m (8'3 x 6'11)

## BEDROOM 2

3.63m x 2.77m (11'11 x 9'1)

### BEDROOM 3

2.64m x 3.40m (8'8 x 11'2)

# BEDROOM 4

3.18m x 2.46m (10'5 x 8'1)

5.54m x 5.49m (18'2 x 18)