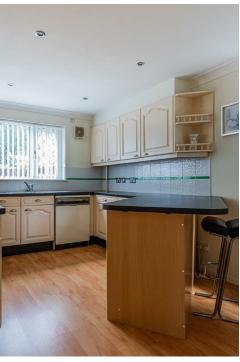

for your vehicles and additional storage space.

Overall, this house offers a perfect blend of space, comfort, and convenience.



⇒ 3 bathroom(s)

1940.00 sq ft

#### **ENTRANCE HALL**

2.46m x 1.98m (8'1 x 6'6)

2.46m x 2.95m (8'1 x 9'8)

# **UTILITY ROOM**

#### **KITCHEN**

4.32m x 2.95m (14'2 x 9'8)

#### **DINING ROOM**

3.56m x 2.74m (11'8 x 9)

# LIVING ROOM

5.92m x 3.35m (19'5 x 11)

### CONSERVATORY

3.71m x 6.17m (12'2 x 20'3)

#### **LANDING**

## **FAMILY BATHROOM**

2.51m x 2.90m (8'3 x 9'6)

#### PRIMARY BEDROOM

4.14m x 3.00m (13'7 x 9'10)

#### WALK-IN-WARDROBE

# **EN-SUITE**

2.51m x 2.11m (8'3 x 6'11)

## BEDROOM 2

3.63m x 2.77m (11'11 x 9'1)

### BEDROOM 3

2.64m x 3.40m (8'8 x 11'2)

# BEDROOM 4

3.18m x 2.46m (10'5 x 8'1)

5.54m x 5.49m (18'2 x 18)



















### Llantrisant Rise, Llandaff, CRF

Main Building: Total Interior Area 1423.04 sq ft