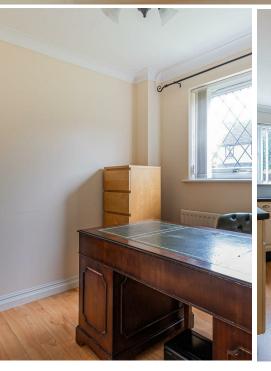

ng for your vehicles and additional storage space.

Overall, this house offers a perfect blend of space, comfort, and convenience.



⇒ 3 bathroom(s)

1940.00 sq ft

#### **ENTRANCE HALL**

2.46m x 1.98m (8'1 x 6'6)

2.46m x 2.95m (8'1 x 9'8)

# **UTILITY ROOM**

#### **KITCHEN**

4.32m x 2.95m (14'2 x 9'8)

#### **DINING ROOM**

3.56m x 2.74m (11'8 x 9)

# LIVING ROOM

5.92m x 3.35m (19'5 x 11)

### CONSERVATORY

3.71m x 6.17m (12'2 x 20'3)

#### **LANDING**

## **FAMILY BATHROOM**

2.51m x 2.90m (8'3 x 9'6)

#### PRIMARY BEDROOM

4.14m x 3.00m (13'7 x 9'10)

#### WALK-IN-WARDROBE

# **EN-SUITE**

2.51m x 2.11m (8'3 x 6'11)

## BEDROOM 2

3.63m x 2.77m (11'11 x 9'1)

### BEDROOM 3

2.64m x 3.40m (8'8 x 11'2)

# BEDROOM 4

3.18m x 2.46m (10'5 x 8'1)

5.54m x 5.49m (18'2 x 18)



















### Llantrisant Rise, Llandaff, CRF

Main Building: Total Interior Area 1423.04 sq ft