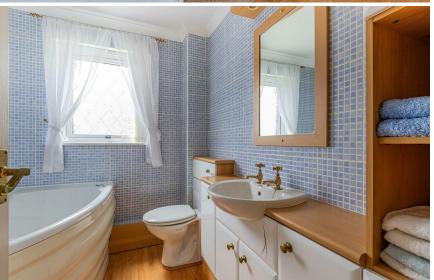

parking for your vehicles and additional storage space.

Overall, this house offers a perfect blend of space, comfort, and convenience.



⇒ 3 bathroom(s)

1940.00 sq ft

#### **ENTRANCE HALL**

2.46m x 1.98m (8'1 x 6'6)

2.46m x 2.95m (8'1 x 9'8)

# **UTILITY ROOM**

#### **KITCHEN**

4.32m x 2.95m (14'2 x 9'8)

#### **DINING ROOM**

3.56m x 2.74m (11'8 x 9)

# LIVING ROOM

5.92m x 3.35m (19'5 x 11)

### CONSERVATORY

3.71m x 6.17m (12'2 x 20'3)

#### **LANDING**

## **FAMILY BATHROOM**

2.51m x 2.90m (8'3 x 9'6)

#### PRIMARY BEDROOM

4.14m x 3.00m (13'7 x 9'10)

#### WALK-IN-WARDROBE

# **EN-SUITE**

2.51m x 2.11m (8'3 x 6'11)

## BEDROOM 2

3.63m x 2.77m (11'11 x 9'1)

### BEDROOM 3

2.64m x 3.40m (8'8 x 11'2)

# BEDROOM 4

3.18m x 2.46m (10'5 x 8'1)

5.54m x 5.49m (18'2 x 18)



















### Llantrisant Rise, Llandaff, CRF

Main Building: Total Interior Area 1423.04 sq ft