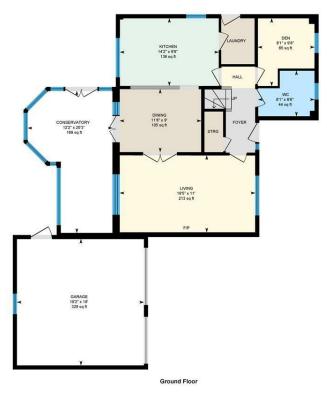

#### **ENTRANCE HALL**

2.46m x 1.98m (8'1 x 6'6)

2.46m x 2.95m (8'1 x 9'8)

# **UTILITY ROOM**

#### **KITCHEN**

4.32m x 2.95m (14'2 x 9'8)

#### **DINING ROOM**

3.56m x 2.74m (11'8 x 9)

# LIVING ROOM

5.92m x 3.35m (19'5 x 11)

### CONSERVATORY

3.71m x 6.17m (12'2 x 20'3)

### Llantrisant Rise, Llandaff, CRF

Main Building: Total Interior Area 1423.04 sq ft