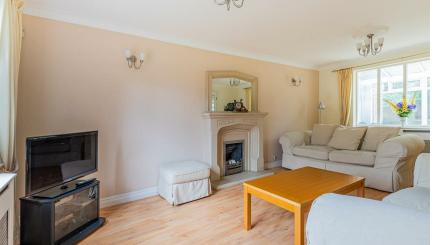

secure parking for your vehicles and additional storage space.

Overall, this house offers a perfect blend of space, comfort, and convenience.



⇒ 3 bathroom(s)

1940.00 sq ft

#### **ENTRANCE HALL**

2.46m x 1.98m (8'1 x 6'6)

2.46m x 2.95m (8'1 x 9'8)

# **UTILITY ROOM**

#### **KITCHEN**

4.32m x 2.95m (14'2 x 9'8)

#### **DINING ROOM**

3.56m x 2.74m (11'8 x 9)

# LIVING ROOM

5.92m x 3.35m (19'5 x 11)

### CONSERVATORY

3.71m x 6.17m (12'2 x 20'3)

#### **LANDING**

## **FAMILY BATHROOM**

2.51m x 2.90m (8'3 x 9'6)

#### PRIMARY BEDROOM

4.14m x 3.00m (13'7 x 9'10)

#### WALK-IN-WARDROBE

# **EN-SUITE**

2.51m x 2.11m (8'3 x 6'11)

## BEDROOM 2

3.63m x 2.77m (11'11 x 9'1)

### BEDROOM 3

2.64m x 3.40m (8'8 x 11'2)

# BEDROOM 4

3.18m x 2.46m (10'5 x 8'1)

5.54m x 5.49m (18'2 x 18)



















### Llantrisant Rise, Llandaff, CRF

Main Building: Total Interior Area 1423.04 sq ft