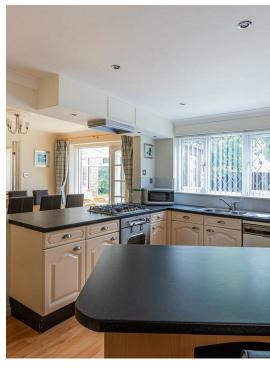

#### **KITCHEN**

4.32m x 2.95m (14'2 x 9'8)

#### **DINING ROOM**

3.56m x 2.74m (11'8 x 9)