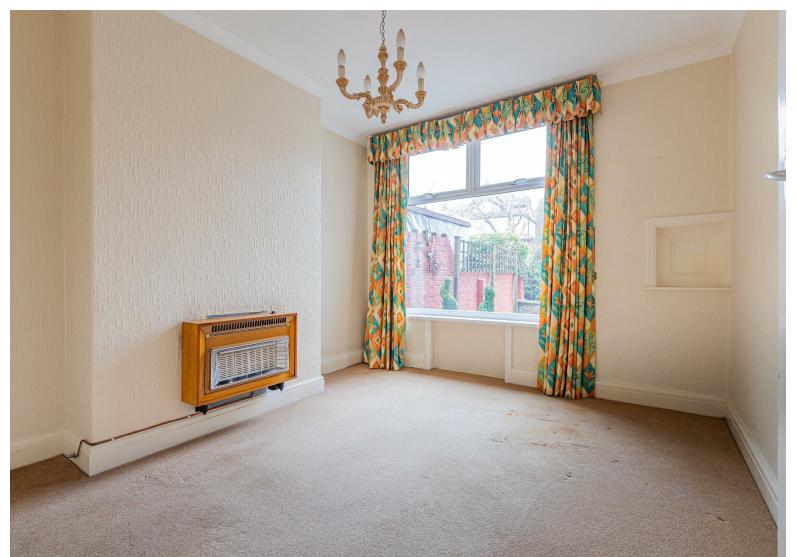

#### LIVING ROOM

4.04m x 3.96m (13'3 x 13)

#### **RECEPTION ROOM**

3.81m x 4.24m (12'6 x 13'11)