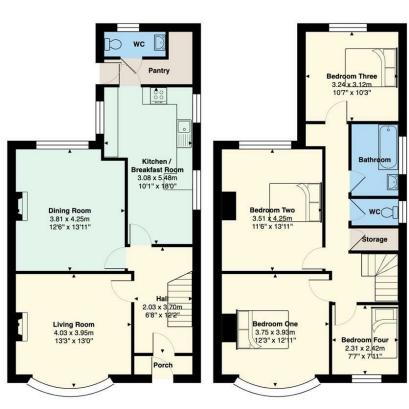

## **PORCH**

# HALLWAY

2.03m x 3.71m (6'8 x 12'2)

#### LIVING ROOM

4.04m x 3.96m (13'3 x 13)

#### **RECEPTION ROOM**

3.81m x 4.24m (12'6 x 13'11)

#### **KITCHEN DINER**

3.07m x 5.49m (10'1 x 18)

# PANTRY

WC

#### **LANDING**

# BEDROOM 1

3.73m x 3.68m (12'3 x 12'1)

## BEDROOM 2

3.51m x 3.99m (11'6 x 13'1)

## BEDROOM 3

3.23m x 3.12m (10'7 x 10'3)

#### **BEDROOM 4**

2.31m x 2.41m (7'7 x 7'11)

# **STORAGE**

WC

# **BATHROOM**

#### Western Avenue, Llandaff, CF5 2BH

Total Area: 124.7 m<sup>2</sup> ... 1342 ft<sup>2</sup> All measurements are approximate and for display purposes only