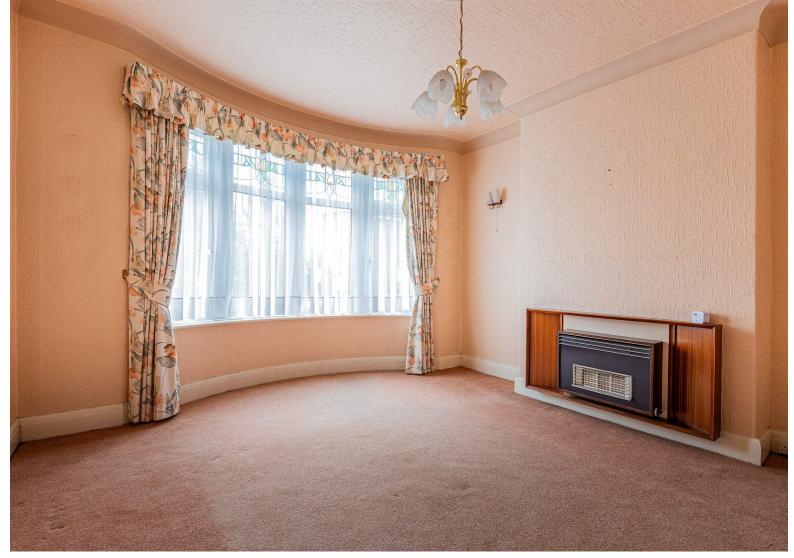

#### LIVING ROOM

4.04m x 3.96m (13'3 x 13)

#### **RECEPTION ROOM**

3.81m x 4.24m (12'6 x 13'11)