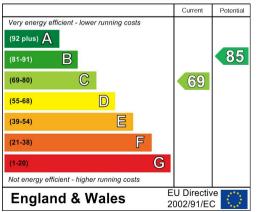

EPC Rating: C Council Tax Band: G

A holding fee of one weeks' rent will be payable to secure the dwelling. This will be deducted from the final balance payable upon moving into the dwelling, subject to a successful application. Jeffrey Ross Limited reserves the right to retain this payment should the applicant have provided false or misleading information at the time of applying for the dwelling or failed to take reasonable steps to enter into the Standard Occupation Contract.

## Energy Efficiency Rating

All measurements are approximate and for display purposes only

www.jeffreyros.co.uk