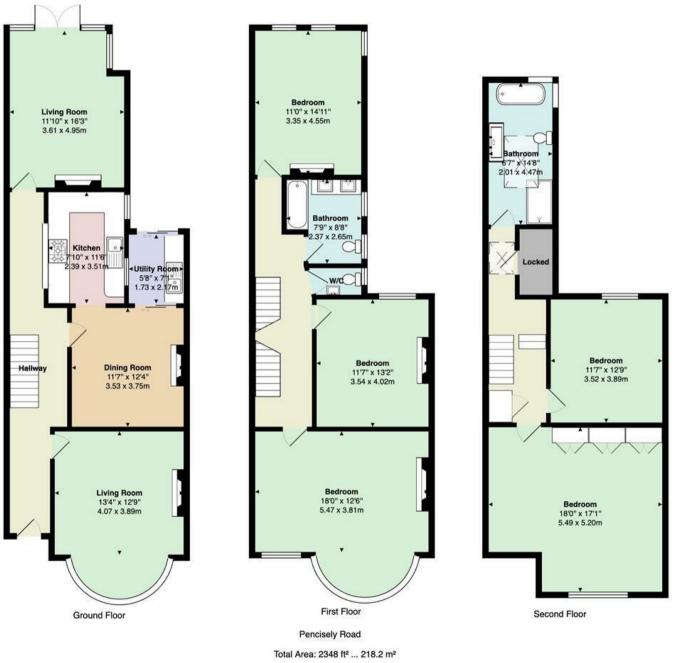

## **PENCISELY ROAD** LLANDAFF, CF5 1DJ - £2,400 PCM

5 bedroom(s) 2 bathroom(s) 2348.00 sq ft

Jeffrey Ross are delighted to market this incredibly presented five bedroom house on the ever popular Pencisely Road in Llandaff. Ideally located minutes away from Victoria Park and the amenities of Pontcanna this is a perfect family home that has been refurbished to a high standard. The property briefly comprises of entrance hallway with original tiled flooring, large living room with bay fronted windows and a working fire place, dining room, modern fitted kitchen with integrated appliances, separate utility with access to the rear garden, second living room to the rear of the property opening out to the rear garden which further comprises of rear access, outside toilet and basement. The upper floors of the property further benefit from five large double bedrooms, one of the which being the master with bay fronted windows overlooking Pencisely Road and Palace Road, family bathroom with bath and shower over head, separate W/C and a second family bathroom with separate walk in shower and bath finished to a very high spec offering views over Canton. The property is offered UNFURNISHED and a floor plan is available.

## Energy Efficiency Rating

All measurements are approximate and for display purposes only

www.jeffreyros.co.uk