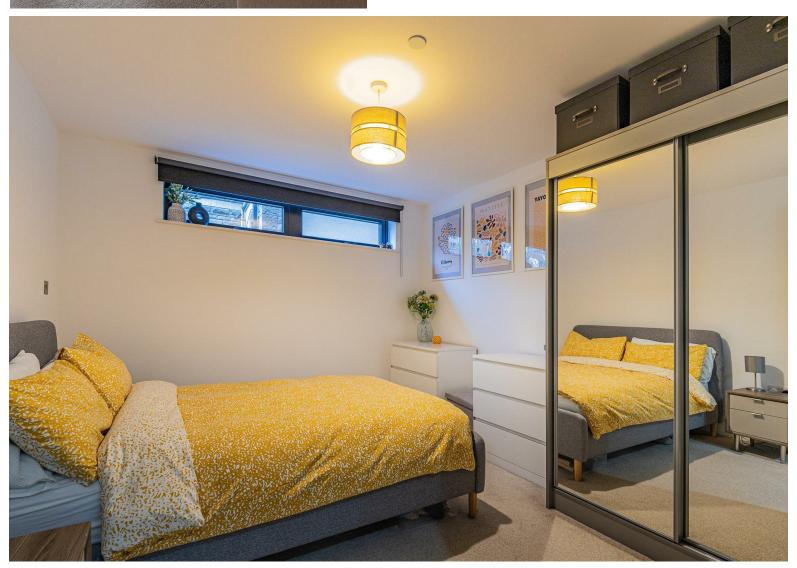

# **BEDROOM**

3.58m x 3.20m (11'9" x 10'6")

#### **BEDROOM**

4.67m max x 2.74m (15'4" max x 9')