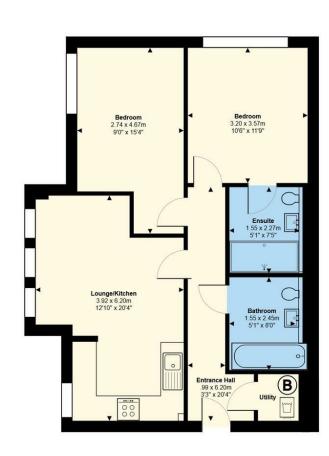

## **ENTRANCE HALLWAY**

6.20m x 0.99m widens to 1.57m max (20'4" x 3'3" widens to 5'2" max)

## **UTILITY ROOM**

1.22m x 1.22m (4' x 4')

# **BATHROOM**

2.46m x 1.55m (8'1 x 5'1")

## LOUNGE/KITCHEN

6.20m max x 3.91m max (20'4" max x 12'10" max)

# **BEDROOM**

3.58m x 3.20m (11'9" x 10'6")

### **ENSUITE**

2.26m x 1.55m (7'5" x 5'1")

#### **BEDROOM**

4.67m max x 2.74m (15'4" max x 9')