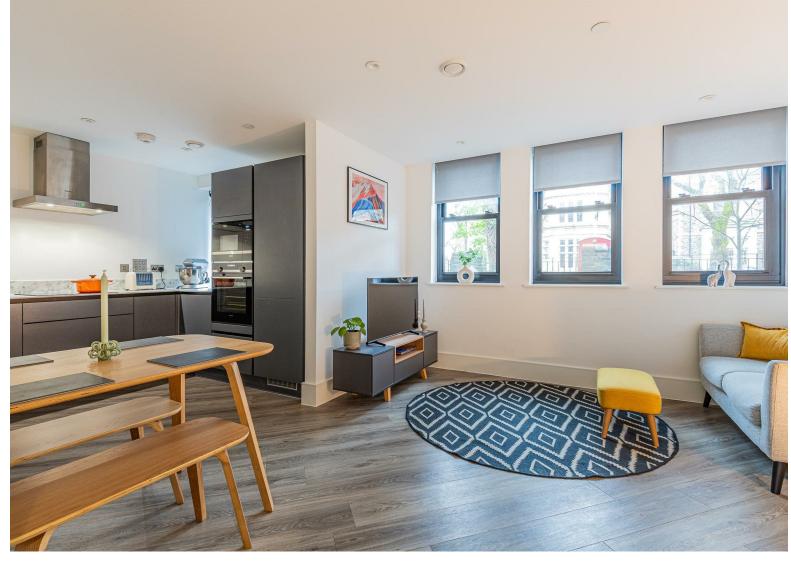

CARDIFF'S HOME FOR

STYLISH SALES

& LETTINGS



JeffreyRoss











## **ENTRANCE HALLWAY**

6.20m x 0.99m widens to 1.57m max (20'4" x 3'3" widens to 5'2" max)

## **UTILITY ROOM**

1.22m x 1.22m (4' x 4')

# **BATHROOM**

2.46m x 1.55m (8'1 x 5'1")

## LOUNGE/KITCHEN

6.20m max x 3.91m max (20'4" max x 12'10" max)

# **BEDROOM**

3.58m x 3.20m (11'9" x 10'6")

### **ENSUITE**

2.26m x 1.55m (7'5" x 5'1")

#### **BEDROOM**

4.67m max x 2.74m (15'4" max x 9')

# COMMUNAL GARDEN

the apartment has access to the developments communal gardens.

# **GATED PARKING**

The property benefits from gated allocated parking which has an EV charging point and lift access from the parking area to the ground floor.

#### **EPC**

Rated C

# CONSTRUCTION

Modern build with decorative brick & render with cavity wall and inner block

# MOBILE & BROADBAND

Mobile s