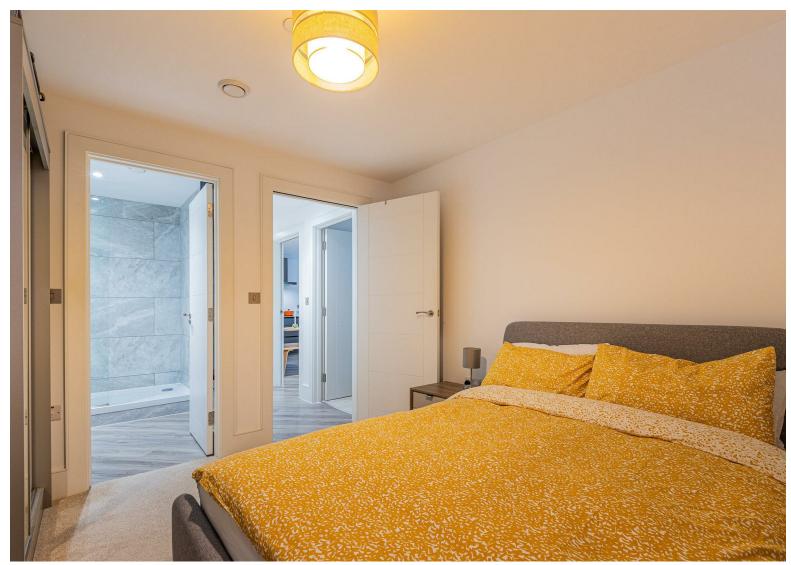

# **BEDROOM**

3.58m x 3.20m (11'9" x 10'6")

### **ENSUITE**

2.26m x 1.55m (7'5" x 5'1")