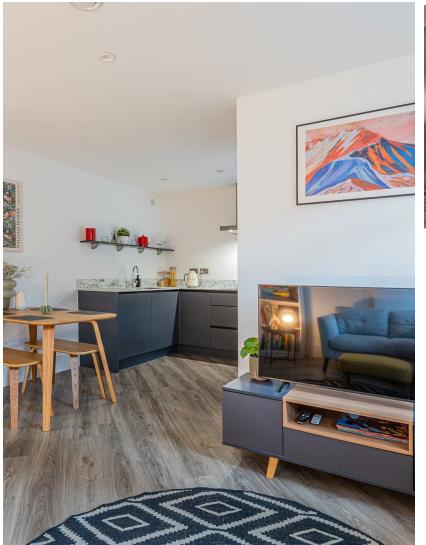

## ENTRANCE HALLWAY 6.20m x 0.99m widens to 1.57m

max (20'4" x 3'3" widens to 5'2" max)

UTILITY ROOM 1.22m x 1.22m (4' x 4')

BATHROOM 2.46m x 1.55m (8'1 x 5'1")

LOUNGE/KITCHEN 6.20m max x 3.91m max (20'4" max x 12'10" max)

## **CATHEDRAL ROAD** PONTCANNA, CF11 9FN - £330,000

2 bedrooms e 2 bathroom(s) 689.00 sq ft

Nestled in the desirable area of Cathedral Road in Pontcanna, Cardiff, this modern ground floor flat offers a perfect blend of comfort and convenience. Spanning an impressive 689 square feet, the property boasts two well-appointed bedrooms, with the master featuring an ensuite shower room, ensuring privacy and ease for its occupants. The flat is designed with an emphasis on excellent presentation, making it an inviting space for both relaxation and entertaining. The reception room which is open plan with the kitchen provides a welcoming atmosphere, ideal for hosting friends or enjoying quiet evenings at home. One of the standout features of this property is the gated parking, which includes an electric vehicle charging point, catering to the needs of modern living. This added convenience is a rare find in urban settings, making this flat even more appealing. Located in a vibrant neighbourhood, residents will benefit from the local amenities and the charm of Pontcanna, known for its picturesque streets and community spirit. This property is perfect for those seeking a stylish and practical home in a sought-after location. Whether you are a first-time buyer or looking to downsize, this flat presents an excellent opportunity to enjoy contemporary living in Cardiff. The property has an added benefit of being sold with no onward chain.