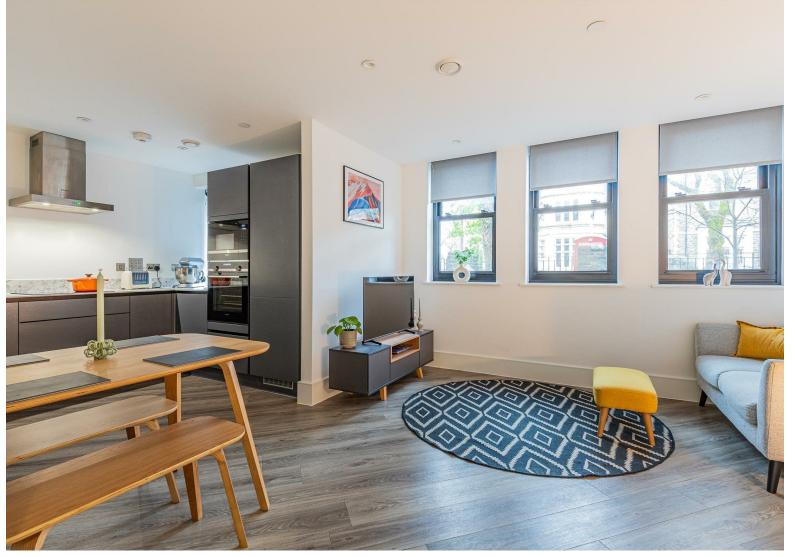

## ENTRANCE HALLWAY 6.20m x 0.99m widens to 1.57m

max (20'4" x 3'3" widens to 5'2" max)

UTILITY ROOM 1.22m x 1.22m (4' x 4')

BATHROOM 2.46m x 1.55m (8'1 x 5'1")

LOUNGE/KITCHEN 6.20m max x 3.91m max (20'4" max x 12'10" max)

## **CATHEDRAL ROAD** PONTCANNA, CF11 9FN - £330,000

2 bedrooms e 2 bathroom(s) 689.00 sq ft

Nestled in the desirable area of Cathedral Road in Pontcanna, Cardiff, this modern ground floor flat offers a perfect blend of comfort and convenience. Spanning an impressive 689 square feet, the property boasts two well-appointed bedrooms, with the master featuring an ensuite shower room, ensuring privacy and ease for its occupants. The flat is designed with an emphasis on excellent presentation, making it an inviting space for both relaxation and entertaining. The reception room which is open plan with the kitchen provides a welcoming atmosphere, ideal for hosting friends or enjoying quiet evenings at home. One of the standout features of this property is the gated parking, which includes an electric vehicle charging point, catering to the needs of modern living. This added convenience is a rare find in urban settings, making this flat even more appealing. Located in a vibrant neighbourhood, residents will benefit from the local amenities and the charm of Pontcanna, known for its picturesque streets and community spirit. This property is perfect for those seeking a stylish and practical home in a sought-after location. Whether you are a first-time buyer or looking to downsize, this flat presents an excellent opportunity to enjoy contemporary living in Cardiff. The property has an added benefit of being sold with no onward chain.