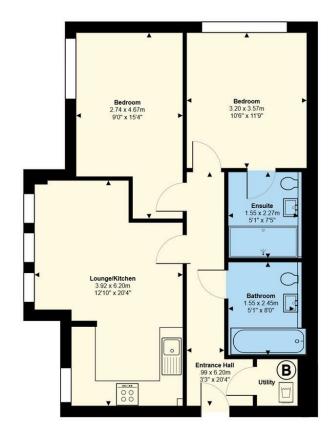

## ENTRANCE HALLWAY 6.20m x 0.99m widens to 1.57m

max (20'4" x 3'3" widens to 5'2" max)

UTILITY ROOM 1.22m x 1.22m (4' x 4')

BATHROOM 2.46m x 1.55m (8'1 x 5'1")

LOUNGE/KITCHEN 6.20m max x 3.91m max (20'4" max x 12'10" max)

BEDROOM 3.58m x 3.20m (11'9" x 10'6")

ENSUITE 2.26m x 1.55m (7'5" x 5'1")

BEDROOM 4.67m max x 2.74m (15'4" max x 9')

**COMMUNAL GARDEN** the apartment has access to the developments communal gardens.