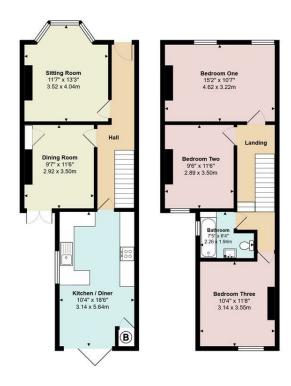

#### HALL

#### LOUNGE

3.53m x 4.04m (11'7 x 13'3)

#### **RECEPTION ROOM**

2.92m x 3.51m (9'7 x 11'6)

# KITCHEN DINER

3.15m x 5.64m (10'4 x 18'6)

## LANDING

#### BEDROOM 1

4.62m x 3.23m (15'2 x 10'7)

## BEDROOM 2

2.90m x 3.51m (9'6 x 11'6)

# **BEDROOM 3** 3.15m x 3.56m (10'4 x 11'8)

BATHROOM

# 2.26m x 1.93m (7'5 x 6'4)

We are advised this property is Freehold. This would need to be confirmed by your legal representative.

#### 35 Cumberla

Total Area: 1090 ft² ... 101.3 m²