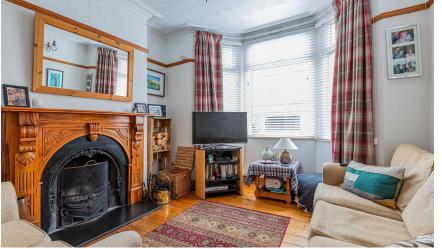

#### LOUNGE

3.53m x 4.04m (11'7 x 13'3)

#### **RECEPTION ROOM**

2.92m x 3.51m (9'7 x 11'6)