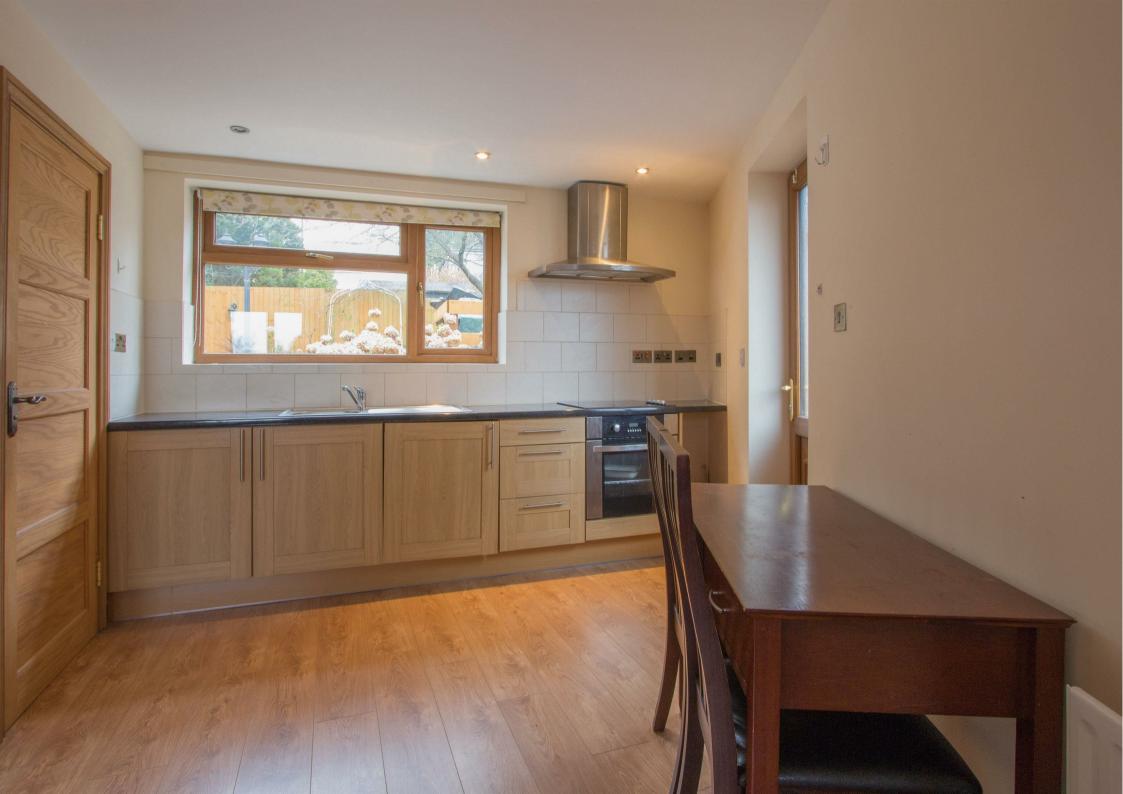

## **DEEPDALE CLOSE**

, CF23 5LR - £1,100 PCM

\*\*BILLS INCLUDED\*\* Located within easy reach of Roath Park Lake and the shops and amenities in Wellfield Road is this immaculate one bedroom duplex flat attached to a well maintained family home with use of a shared garden and also including all bills in the rental price (at £1,100PCM.) The flat comprises: Open plan studio area with laminate flooring, modern kitchen which includes an integrated hob and oven, fridge freezer and washing machine. Separate shower room/WC. The property also benefits from Gas Central Heating and Double glazing throughout. Can be furnished or unfurnished to your liking.