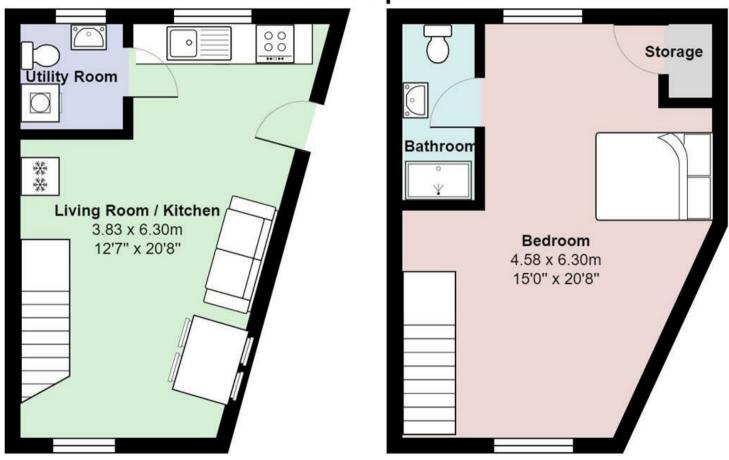

## Deepdale

Total Area: 51.5 m<sup>2</sup> ... 554 ft<sup>2</sup>

All measurements are approximate and for display purposes only