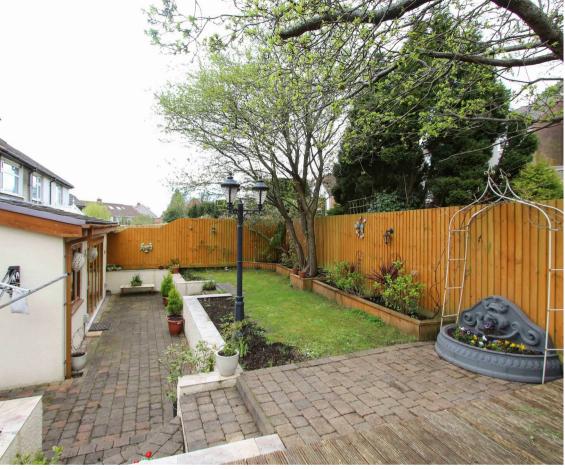

## **DEEPDALE CLOSE**

, CF23 5LR - £1,100 PCM

\*\*BILLS INCLUDED\*\* Located within easy reach of Roath Park Lake and the shops and amenities in Wellfield Road is this immaculate one bedroom duplex flat attached to a well maintained family home with use of a shared garden and also including all bills in the rental price (at £1,100PCM.) The flat comprises: Open plan studio area with laminate flooring, modern kitchen which includes an integrated hob and oven, fridge freezer and washing machine. Separate shower room/WC. The property also benefits from Gas Central Heating and Double glazing throughout. Can be furnished or unfurnished to your liking.