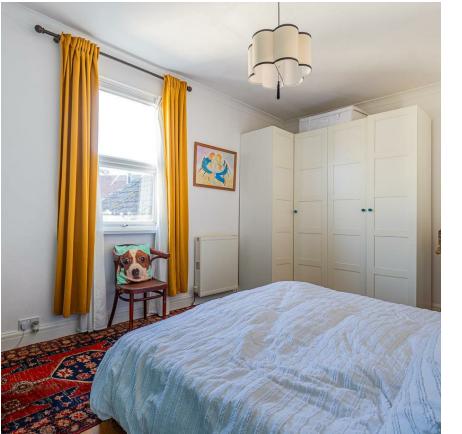

LIVING ROOM 5.46m x 7.14m (17'11 x 23'5)

DINING ROOM 2.72m x 3.12m (8'11 x 10'3)

KITCHEN 3.61m x 3.18m (11'10 x 10'5)

LANDING

BEDROOM 1 4.78m x 3.51m (15'8 x 11'6)

BEDROOM 2 4.42m x 3.51m (14'6 x 11'6)

BEDROOM 3 1.93m x 3.51m (6'4 x 11'6)

The house features a large welcoming reception room, that leads on to a bright kitchen diner that overlooks a low maintenance garden. There are three well-proportioned bedrooms. Along with a spacious bathroom that has been recently renovated to create an indulgent space for relaxing.