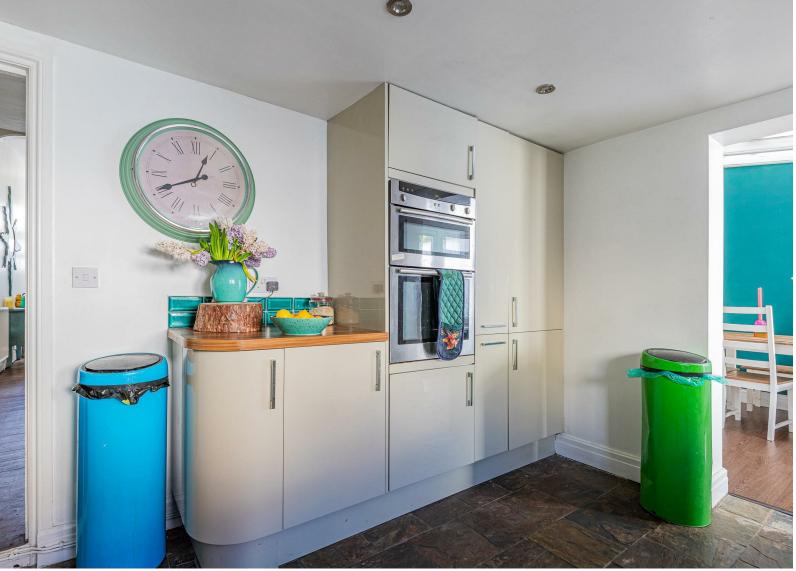

LIVING ROOM 5.46m x 7.14m (17'11 x 23'5)

DINING ROOM 2.72m x 3.12m (8'11 x 10'3)

KITCHEN 3.61m x 3.18m (11'10 x 10'5)

LANDING

BEDROOM 1 4.78m x 3.51m (15'8 x 11'6)

BEDROOM 2 4.42m x 3.51m (14'6 x 11'6)

BEDROOM 3 1.93m x 3.51m (6'4 x 11'6)

The house features a large welcoming reception room, that leads on to a bright kitchen diner that overlooks a low maintenance garden. There are three well-proportioned bedrooms. Along with a spacious bathroom that has been recently renovated to create an indulgent space for relaxing.