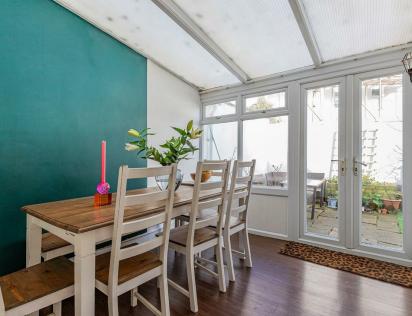

LIVING ROOM 5.46m x 7.14m (17'11 x 23'5)

DINING ROOM 2.72m x 3.12m (8'11 x 10'3)

KITCHEN 3.61m x 3.18m (11'10 x 10'5)

LANDING

BEDROOM 1 4.78m x 3.51m (15'8 x 11'6)

BEDROOM 2 4.42m x 3.51m (14'6 x 11'6)

BEDROOM 3 1.93m x 3.51m (6'4 x 11'6)

The house features a large welcoming reception room, that leads on to a bright kitchen diner that overlooks a low maintenance garden. There are three well-proportioned bedrooms. Along with a spacious bathroom that has been recently renovated to create an indulgent space for relaxing.