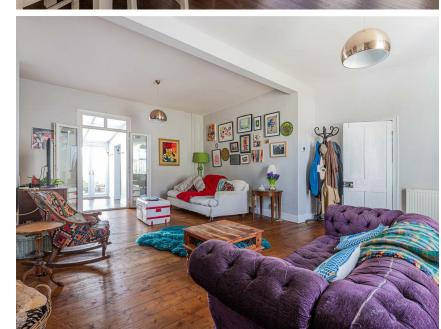

The house features a large welcoming reception room, that leads on to a bright kitchen diner that overlooks a low maintenance garden. There are three well-proportioned bedrooms. Along with a spacious bathroom that has been recently renovated to create an indulgent space for relaxing.