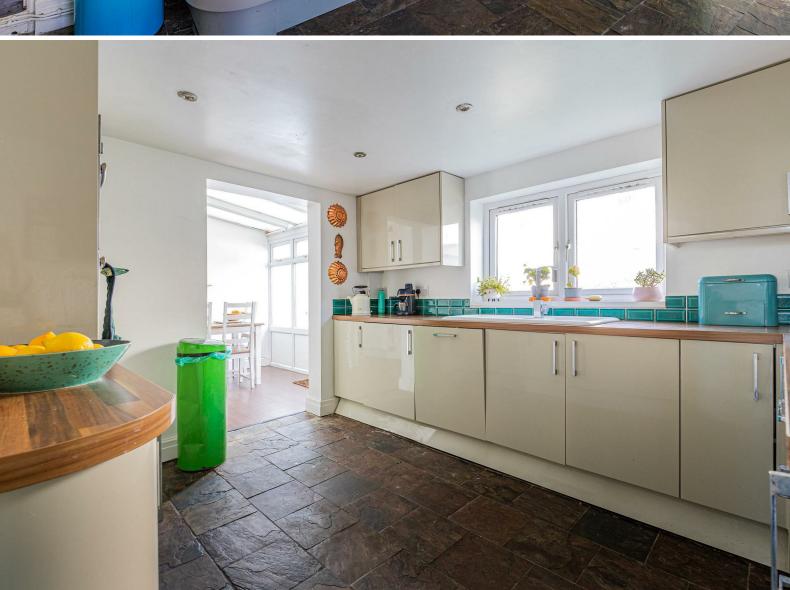

LIVING ROOM 5.46m x 7.14m (17'11 x 23'5)

DINING ROOM 2.72m x 3.12m (8'11 x 10'3)

KITCHEN 3.61m x 3.18m (11'10 x 10'5)

LANDING

BEDROOM 1 4.78m x 3.51m (15'8 x 11'6)

BEDROOM 2 4.42m x 3.51m (14'6 x 11'6)

BEDROOM 3 1.93m x 3.51m (6'4 x 11'6)

The house features a large welcoming reception room, that leads on to a bright kitchen diner that overlooks a low maintenance garden. There are three well-proportioned bedrooms. Along with a spacious bathroom that has been recently renovated to create an indulgent space for relaxing.