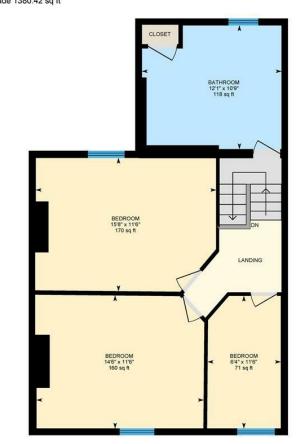

LIVING ROOM 5.46m x 7.14m (17'11 x 23'5)

DINING ROOM 2.72m x 3.12m (8'11 x 10'3)

KITCHEN 3.61m x 3.18m (11'10 x 10'5)

LANDING

BEDROOM 1 4.78m x 3.51m (15'8 x 11'6)

BEDROOM 2 4.42m x 3.51m (14'6 x 11'6)

BEDROOM 3 1.93m x 3.51m (6'4 x 11'6)

BATHROOM 3.68m x 3.28m (12'1 x 10'9)

EPC

COUNCIL TAX BAND

TENURE

Freehold. This is to be confirmed by your solicitor.