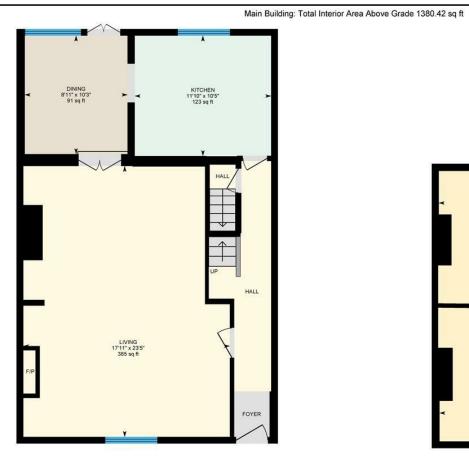

LIVING ROOM 5.46m x 7.14m (17'11 x 23'5)

DINING ROOM 2.72m x 3.12m (8'11 x 10'3)

KITCHEN 3.61m x 3.18m (11'10 x 10'5)

LANDING

BEDROOM 1 4.78m x 3.51m (15'8 x 11'6)

BEDROOM 2 4.42m x 3.51m (14'6 x 11'6)

BEDROOM 3 1.93m x 3.51m (6'4 x 11'6)