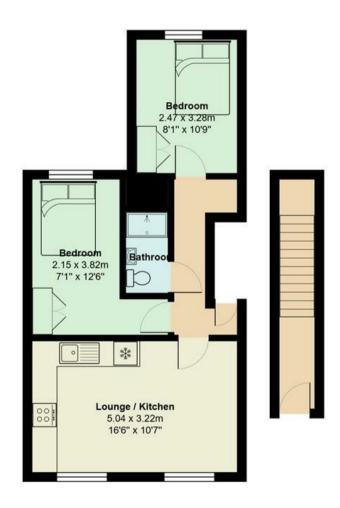

FLOORPLAN AVAILABLE.

EPC RATING of E COUNCIL TAX BAND of D

A holding fee of one weeks' rent will be payable to secure the dwelling. This will be deducted from the final balance payable upon moving into the dwelling, subject to a successful application. Jeffrey Ross Limited reserves the right to retain this payment should the applicant have provided false or misleading information at the time of applying for the dwelling or failed to take reasonable steps to enter into the Standard Occupation Contract.

## Cathedral Road, Pontcanna

Total Area: 47.8 m<sup>2</sup> ... 515 ft<sup>2</sup>

All measurements are approximate and for display purposes only