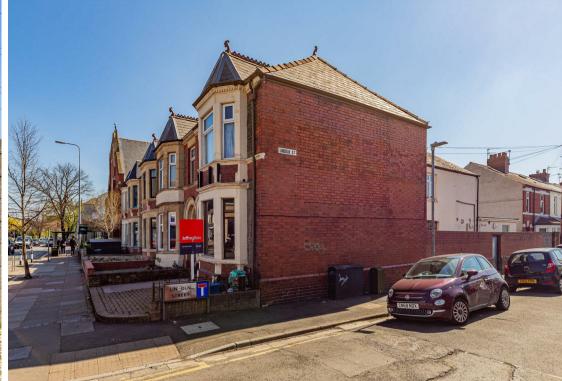

## **COWBRIDGE ROAD EAST**

CANTON, CF5 1BA - £1,800 PCM

Prominent rarely available property with plenty of potential, this two-story building currently operates as a vets. The ground floor has plenty of scope to adapt to a variety of uses and the first floor is currently used for storage and a break out area. There is also an enclosed garden area to the rear of the property.