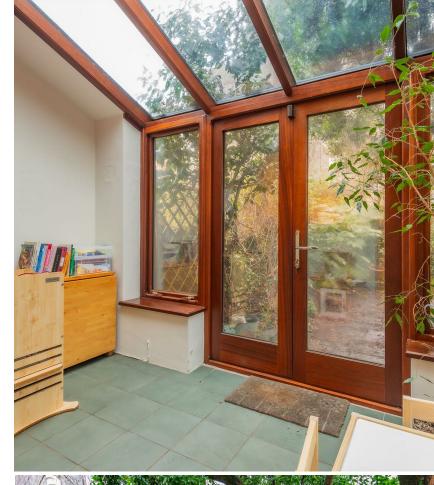

UTILITY ROOM 1.80m x 3.23m (5'11 x 10'7)

3.20m x 3.73m (10'6 x 12'3)

SUN ROOM 3.18m x 2.34m (10'5 x 7'8)

LANDING

MAIN BEDROOM 5.28m x 4.32m (17'4 x 14'2)

BEDROOM 2 3.38m x3.56m (11'1 x11'8)

BEDROOM 3 3.30m x 3.58m (10'10 x 11'9)