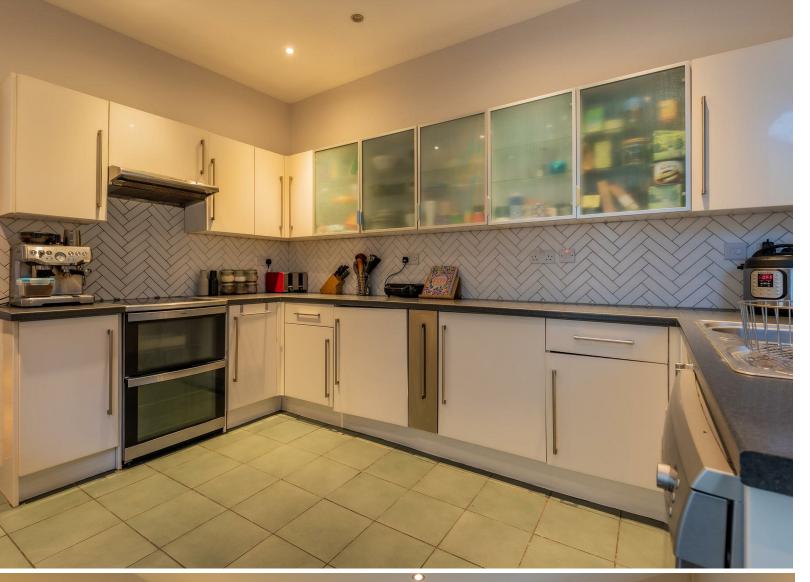

CARDIFF'S HOME FOR STYLISH SALES & LETTINGS

R Y D E R S T R E E T
PONTCANNA

JeffreyRoss

HALLWAY

LIVING ROOM 3.99m x 4.34m (13'1 x 14'3)

PLAY ROOM 3.40m x 3.56m (11'2 x 11'8)

1.91m x 1.14m (6'3 x 3'9)

DINING ROOM 3.18m x 4.29m (10'5 x 14'1)

UTILITY ROOM 1.80m x 3.23m (5'11 x 10'7)

3.20m x 3.73m (10'6 x 12'3)

SUN ROOM 3.18m x 2.34m (10'5 x 7'8)

LANDING

MAIN BEDROOM 5.28m x 4.32m (17'4 x 14'2)

BEDROOM 2 3.38m x3.56m (11'1 x11'8)

BEDROOM 3 3.30m x 3.58m (10'10 x 11'9)

## RYDER STREET

PONTCANNA, CF11 9BT - £650,000

Nestled in the heart of the desirable Pontcanna area of Cardiff, this charming terraced house on Ryder Street offers a perfect blend of modern living and original character. Spanning an impressive 1,674 square feet, this property boasts two spacious reception rooms, ideal for both entertaining guests and enjoying quiet family evenings.

One of the standout features of this property is its original characteristics, which add a unique charm and warmth to the home. These delightful details create an inviting atmosphere that is hard to find in newer builds.