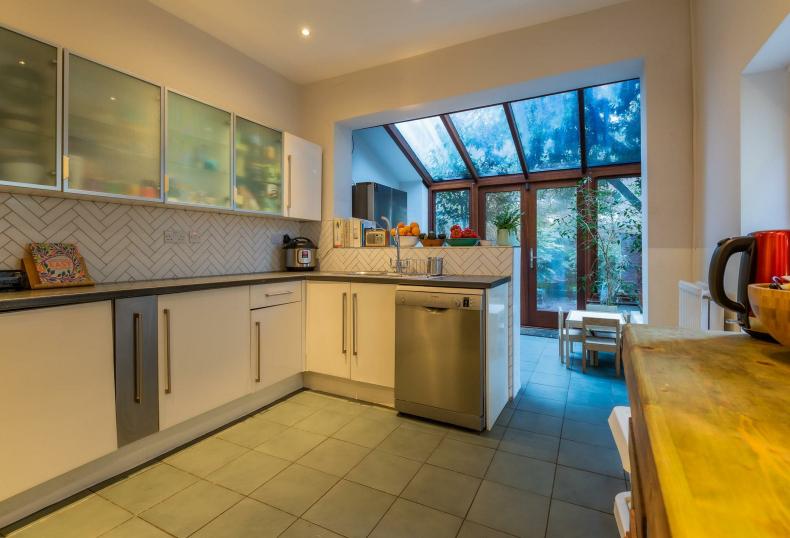

UTILITY ROOM 1.80m x 3.23m (5'11 x 10'7)

3.20m x 3.73m (10'6 x 12'3)

SUN ROOM 3.18m x 2.34m (10'5 x 7'8)

LANDING

MAIN BEDROOM 5.28m x 4.32m (17'4 x 14'2)

BEDROOM 2 3.38m x3.56m (11'1 x11'8)

BEDROOM 3 3.30m x 3.58m (10'10 x 11'9)

## RYDER STREET

PONTCANNA, CF11 9BT - £650,000

Nestled in the heart of the desirable Pontcanna area of Cardiff, this charming terraced house on Ryder Street offers a perfect blend of modern living and original character. Spanning an impressive 1,674 square feet, this property boasts two spacious reception rooms, ideal for both entertaining guests and enjoying quiet family evenings.

One of the standout features of this property is its original characteristics, which add a unique charm and warmth to the home. These delightful details create an inviting atmosphere that is hard to find in newer builds.