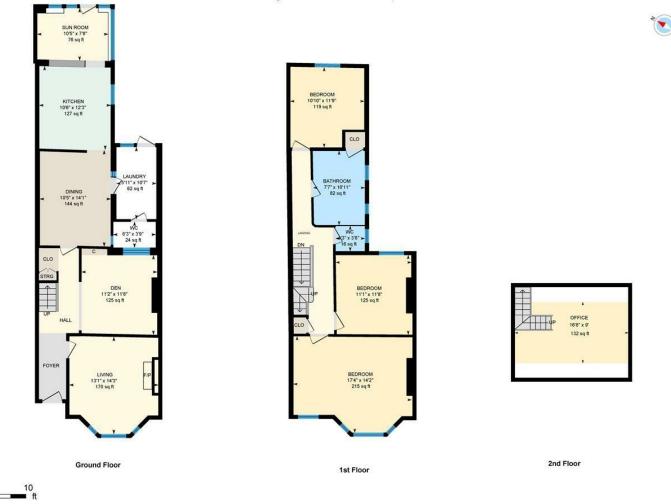

CARDIFF'S HOME FOR STYLISH SALES & LETTINGS

R Y D E R S T R E E T
PONTCANNA

JeffreyRoss

HALLWAY

LIVING ROOM 3.99m x 4.34m (13'1 x 14'3)

PLAY ROOM 3.40m x 3.56m (11'2 x 11'8)

1.91m x 1.14m (6'3 x 3'9)

DINING ROOM 3.18m x 4.29m (10'5 x 14'1)

UTILITY ROOM 1.80m x 3.23m (5'11 x 10'7)

3.20m x 3.73m (10'6 x 12'3)

SUN ROOM 3.18m x 2.34m (10'5 x 7'8)

LANDING

MAIN BEDROOM 5.28m x 4.32m (17'4 x 14'2)

BEDROOM 2 3.38m x3.56m (11'1 x11'8)

BEDROOM 3 3.30m x 3.58m (10'10 x 11'9)

FAMILY BATHROOM 2.31m x 3.33m (7'7 x 10'11)

0.99m x 1.12m (3'3 x 3'8)

BEDROOM 4 / OFFICE 5.08m x 2.74m (16'8 x 9)

A low maintenance paved garden, with mature flowers & shrub boarders.

Freehold - this is to be confirmed by your legal representative

COUNCIL TAX BAND