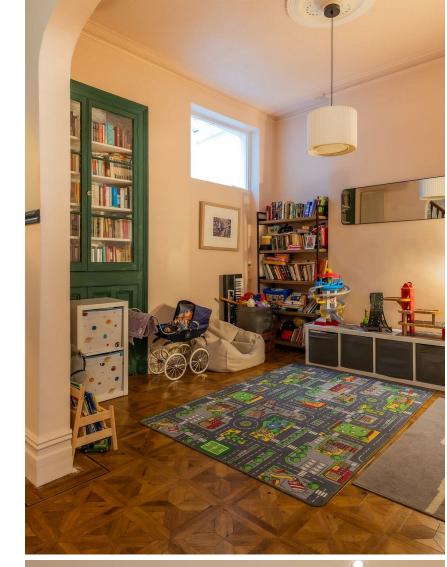

CARDIFF'S HOME FOR STYLISH SALES & LETTINGS

R Y D E R S T R E E T
PONTCANNA

JeffreyRoss

HALLWAY

LIVING ROOM 3.99m x 4.34m (13'1 x 14'3)

PLAY ROOM 3.40m x 3.56m (11'2 x 11'8)

1.91m x 1.14m (6'3 x 3'9)

DINING ROOM 3.18m x 4.29m (10'5 x 14'1)