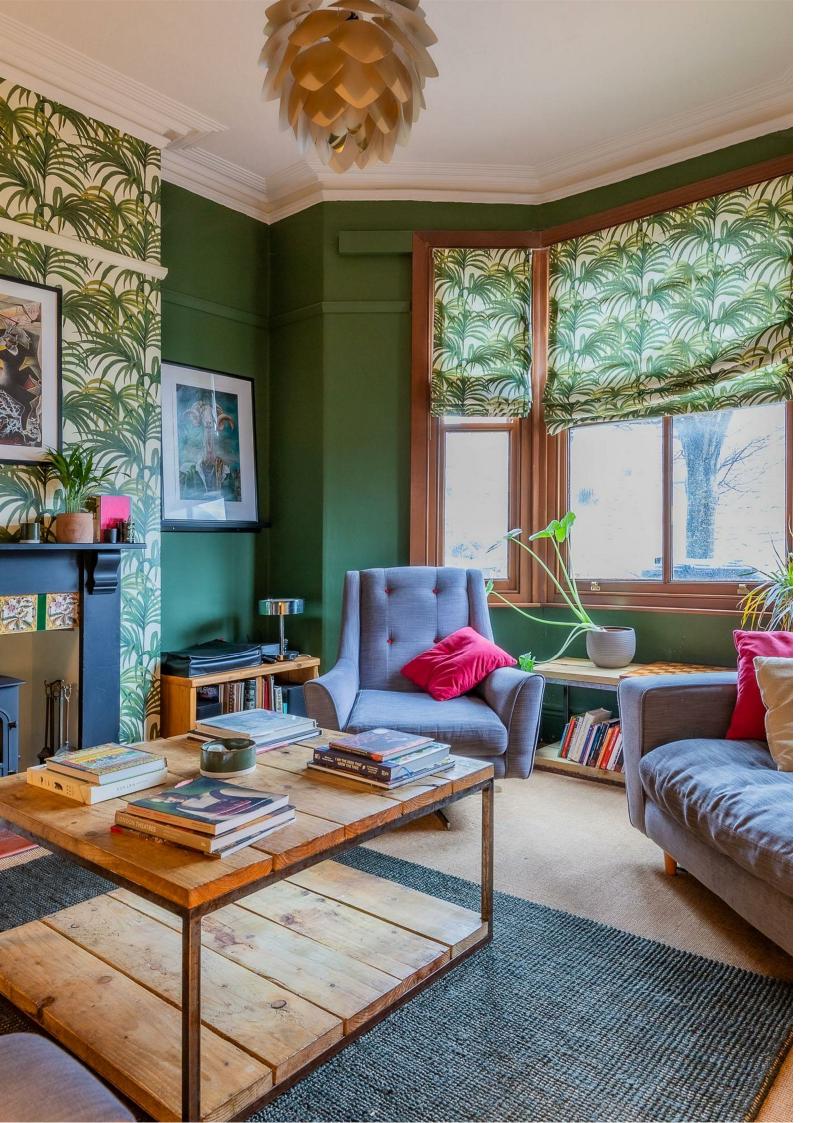

CARDIFF'S HOME FOR STYLISH SALES & LETTINGS

R Y D E R S T R E E T
PONTCANNA

JeffreyRoss

HALLWAY

LIVING ROOM 3.99m x 4.34m (13'1 x 14'3)

PLAY ROOM 3.40m x 3.56m (11'2 x 11'8)

1.91m x 1.14m (6'3 x 3'9)

DINING ROOM 3.18m x 4.29m (10'5 x 14'1)

One of the standout features of this property is its original characteristics, which add a unique charm and warmth to the home. These delightful details create an inviting atmosphere that is hard to find in newer builds.