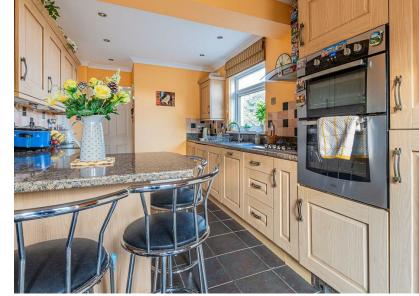

3.45m x 3.02m (11'4" x 9'11")

KITCHEN/BREAKFAST

5.69m max x 2.95m (18'8" max x 9'8")

LANDING

REDROOM

4.14m max 3.63m (13'7" max 11'11")

BEDROOM

3.45m x 3.40m (11'4" x 11'2")