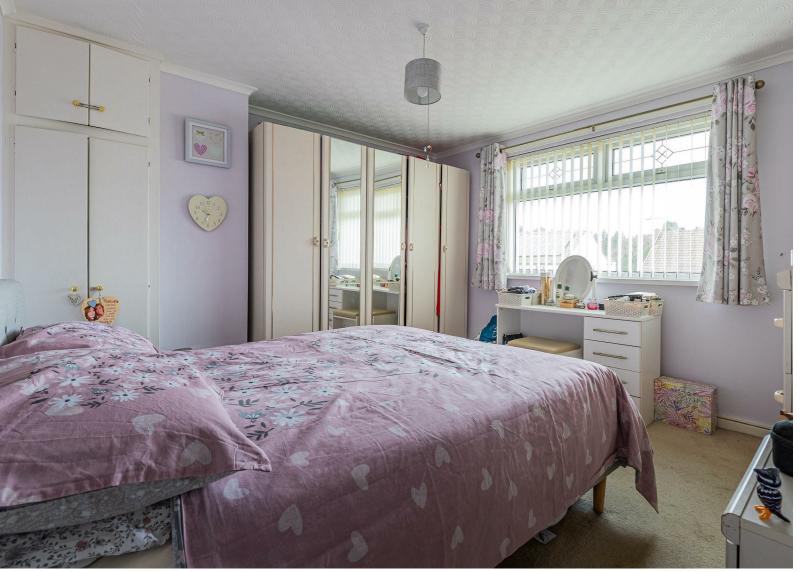

3.45m x 3.02m (11'4" x 9'11")

KITCHEN/BREAKFAST

5.69m max x 2.95m (18'8" max x 9'8")

LANDING

REDROOM

4.14m max 3.63m (13'7" max 11'11")

BEDROOM

3.45m x 3.40m (11'4" x 11'2")

**BFDROOM** 

2.74m max x 2.49m max (9' max x 8'2" max)

BATHROOM

2.26m£ x 1.65m (7'5£ x 5'5")