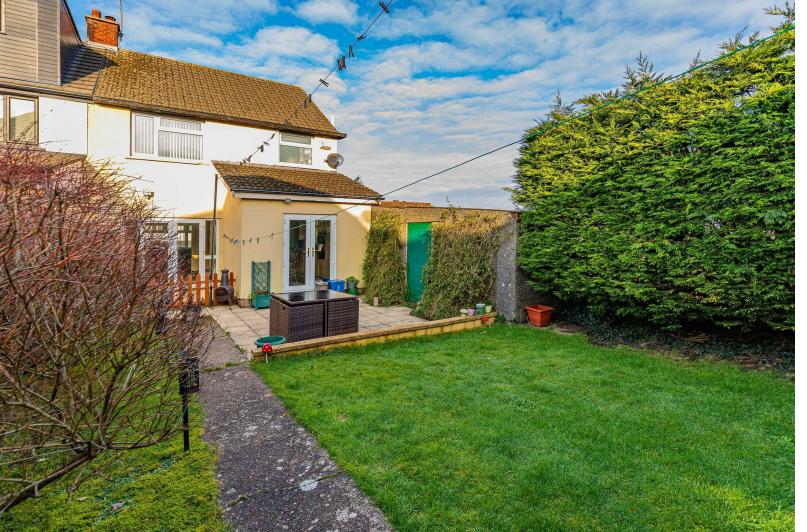

## FRONT & REAR GARDENS

The property has a long concrete driveway able to accommodate several vehicles which leads to a detached garage with an up and over garage door. There are areas laid to lawn either side of the driveway. The rear garden is southerly facing and has wooden fence and hedge boundaries with a patio, pathway and an area laid to lawn.