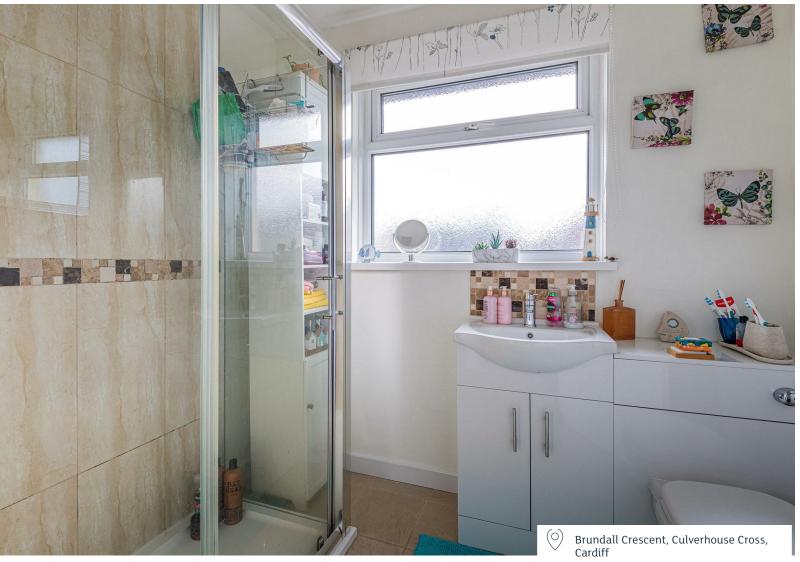

**BFDROOM** 

2.74m max x 2.49m max (9' max x 8'2" max)

BATHROOM

2.26m£ x 1.65m (7'5£ x 5'5")