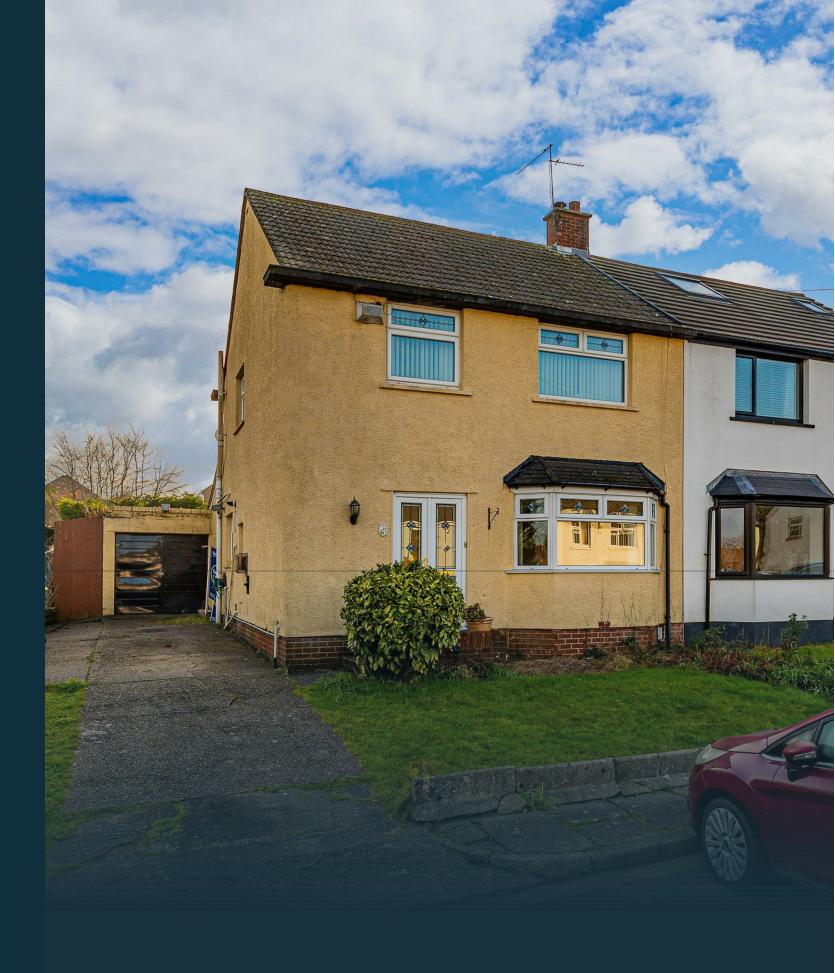

## FRONT & REAR GARDENS

The property has a long concrete driveway able to accommodate several vehicles which leads to a detached garage with an up and over garage door. There are areas laid to lawn either side of the driveway. The rear garden is southerly facing and has wooden fence and hedge boundaries with a patio, pathway and an area laid to lawn.

# **BRUNDALL CRESCENT**

ELY, CF5 4RU - £300,000

Nestled in the charming area of Culverhouse Cross, Cardiff is this delightful three-bedroom semidetached family home presents an excellent opportunity for those seeking comfort and convenience. The property boasts two spacious reception rooms, providing ample space for both relaxation and entertaining guests. The well-proportioned bedrooms offer peaceful retreat, perfect for unwinding after a long day. The bathroom is conveniently located on the first floor to serve the needs of the household. One of the standout features of this home is the sunny southerly facing garden, which enjoys a south-easterly aspect, making it an ideal spot for enjoying the sunshine throughout the day. For those with vehicles, the throughout the day. For those with vehicles, the property offers generous driveway parking for up to five cars, along with a detached garage, ensuring that parking is never a concern. The location is particularly appealing, situated next to allotments that provide a sense of community and the opportunity for gardening enthusiasts to cultivate their own produce. Additionally, the property offers far-reaching views, enhancing the overall charm and appeal of the home. This residence is perfect for families looking for a blend of space, comfort, and a welcoming neighbourhood. With its excellent features and prime location, this property is sure to features and prime location, this property is sure to attract interest from prospective buyers. Don't miss the chance to make this lovely house your new home.