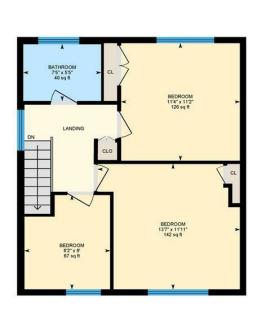

3.45m x 3.02m (11'4" x 9'11")

KITCHEN/BREAKFAST

5.69m max x 2.95m (18'8" max x 9'8")

LANDING

REDROOM

4.14m max 3.63m (13'7" max 11'11")

BEDROOM

3.45m x 3.40m (11'4" x 11'2")

**BFDROOM** 

2.74m max x 2.49m max (9' max x 8'2" max)

BATHROOM

2.26m£ x 1.65m (7'5£ x 5'5")