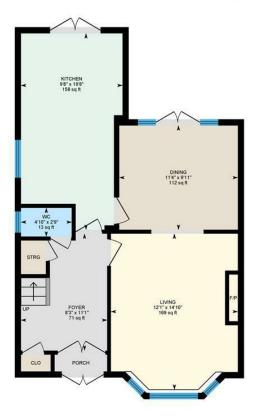

## PORCH

ENTRANCE HALLWAY

3.38m max x 2.51m max (11'1" max x 8'3" max)

W.C

1.47m x 0.84m (4'10" x 2'9")

LIVING ROOM

4.52m into bay max x 3.68m to recess (14'10" into bay max x 12'1" to recess)

**DINING ROOM** 

3.45m x 3.02m (11'4" x 9'11")

KITCHEN/BREAKFAST

5.69m max x 2.95m (18'8" max x 9'8")

LANDING

REDROOM

4.14m max 3.63m (13'7" max 11'11")

BEDROOM

3.45m x 3.40m (11'4" x 11'2")