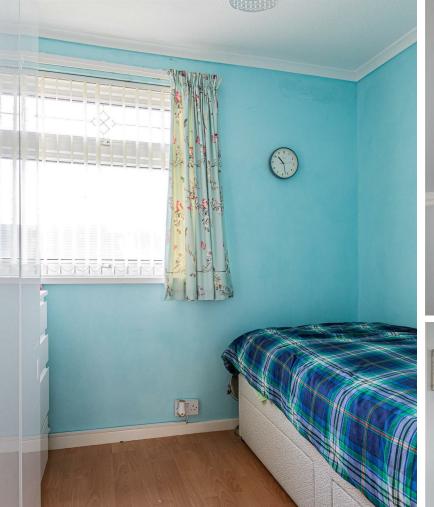

3.45m x 3.02m (11'4" x 9'11")

KITCHEN/BREAKFAST

5.69m max x 2.95m (18'8" max x 9'8")

LANDING

REDROOM

4.14m max 3.63m (13'7" max 11'11")

BEDROOM

3.45m x 3.40m (11'4" x 11'2")