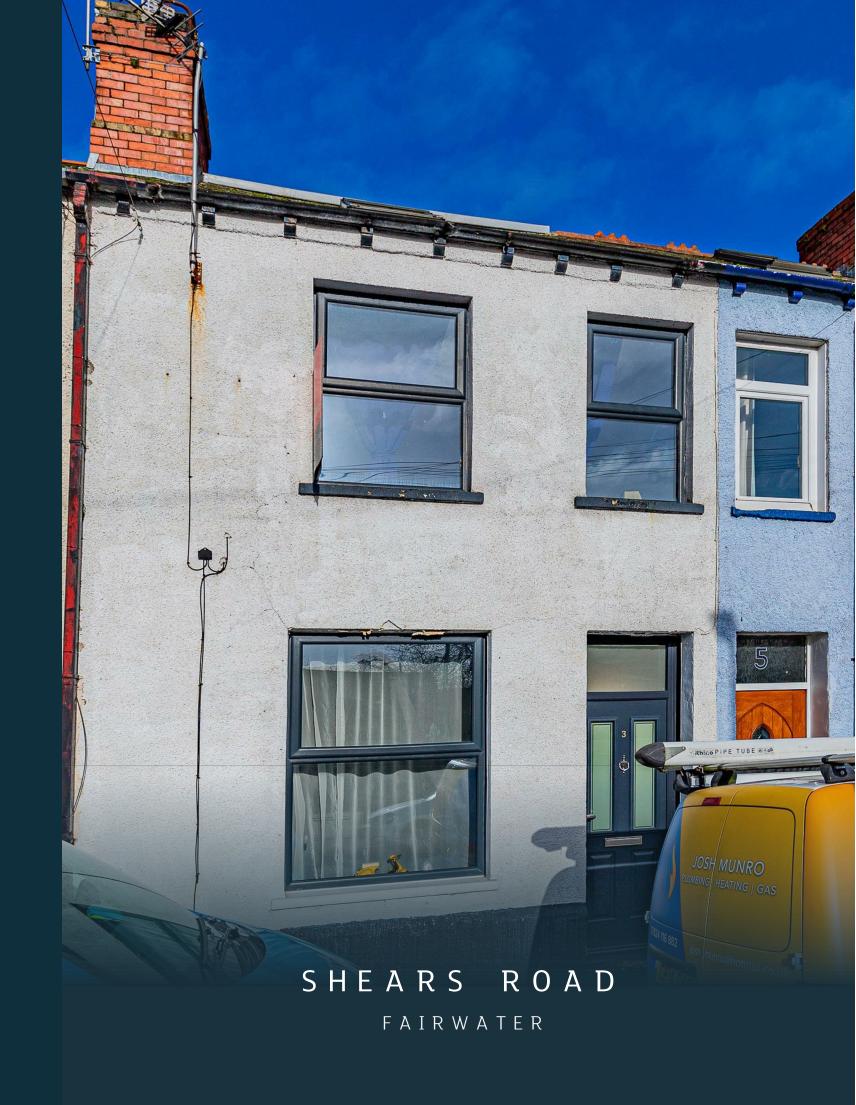

# **SHEARS ROAD**

FAIRWATER, CF5 3AP - £265,000

Nestled on Shears Road in the vibrant city of Cardiff, this charming three-bedroom mid-terrace family home offers a delightful blend of modern living and characterful features. Spanning an impressive 936 square feet, the property is stylishly furnished, showcasing exposed brick chimney breasts that add a touch of rustic charm, complemented by a cosy log burner, perfect for those chilly evenings.