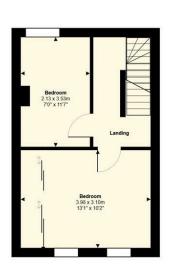

#### **LANDING**

#### **BEDROOM**

3.99m into robes x 3.10m (13'1" into robes x 10'2")

# **BEDROOM**

3.53m x 2.13m (11'7" x 7')