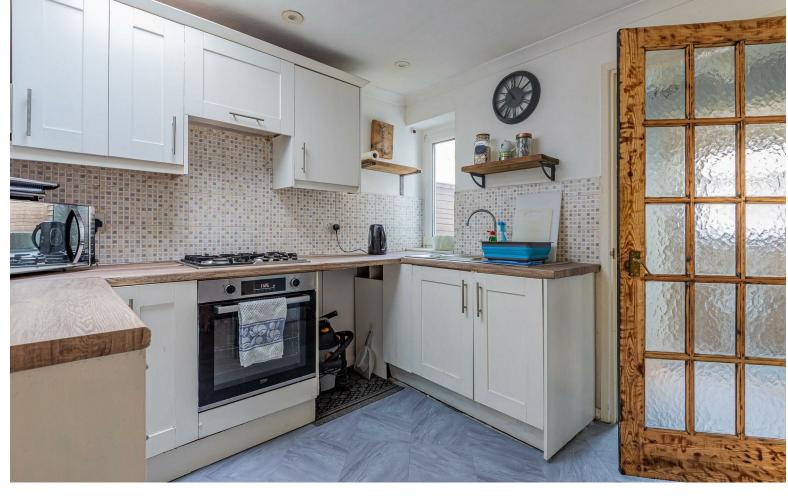

CARDIFF'S HOME FOR

STYLISH SALES

& LETTINGS



**JeffreyRoss** 









# Energy Efficiency Rating Current Potential Very energy efficient - lower running costs (92 plus) A (81-91) B (69-80) C (55-68) D (39-54) E (21-38) F (1-20) G Not energy efficient - higher running costs England & Wales EU Directive 2002/91/EC

#### **ENTRANCE**

#### LOUNGE

7.01m x 3.96m into recess (23' x 13' into recess)

# **KITCHEN**

3.35m x 2.77m (11' x 9'1")

# **INNER HALLWAY**

2.44m x 1.17m (8' x 3'10")

#### **BATHROOM**

2.36m x 1.57m (7'9" x 5'2")

#### **LANDING**

#### **BEDROOM**

3.99m into robes x 3.10m (13'1" into robes x 10'2")

# **BEDROOM**

3.53m x 2.13m (11'7" x 7')

#### **UPPER BEDROOM**

3.96m to robe x 3.53m (13' to robe x 11'7")

#### **GARDEN**

A courtyard style garden with an area laid with artificial grass and a concrete area able to accomodate a ta