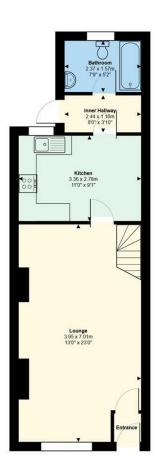

#### **ENTRANCE**

#### LOUNGE

7.01m x 3.96m into recess (23' x 13' into recess)

# **KITCHEN**

3.35m x 2.77m (11' x 9'1")

# **INNER HALLWAY**

2.44m x 1.17m (8' x 3'10")

#### **BATHROOM**

2.36m x 1.57m (7'9" x 5'2")