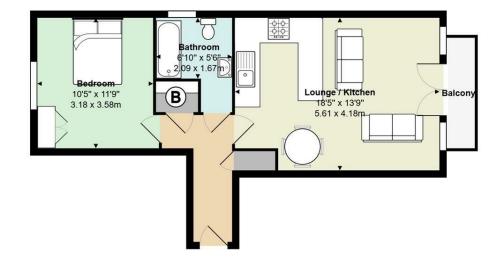

### HALLWAY

**OPEN PLAN LOUNGE / KITCHEN** 5.61m x 4.19m (18'5 x 13'9)

### BALCONY

BEDROOM 3.18m x 3.58m (10'5 x 11'9)

BATHROOM 2.08m x 1.68m (6'10 x 5'6)

GYM There is a communal gym on site.

TENURE Leasehold - we are advised there are 106 years remaining.

SERVICE CHARGE £1,860.24

## **Clive Hall Court, Canton**

Total Area: 492 ft<sup>2</sup> ... 45.7 m<sup>2</sup> (excluding balcony) All measurements are approximate and for display purposes only