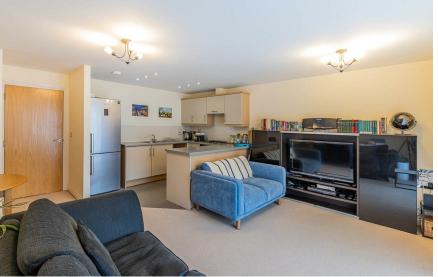

TYLISH SALES & LETTINGS





CLIVE ROAD **C A N T O N** 

# **CLIVE ROAD**

## CANTON, CF5 1AS - £180,000

A large and well-presented one bedroom apartment situated in a modern gated development just on the cusp of Pontcanna. The property comprises of open-plan lounge kitchen, with balcony. One double bedroom and bathroom. The property also benefits from use of an on-site gym, and bike lock-up.



### HALLWAY

**OPEN PLAN LOUNGE / KITCHEN** 5.61m x 4.19m (18'5 x 13'9)

### BALCONY

BEDROOM 3.18m x 3.58m (10'5 x 11'9)

BATHROOM 2.08m x 1.68m (6'10 x 5'6)

GYM There is a communal gym on site.

TENURE Leasehold - we are advised there are 106 years remaining.

SERVICE CHARGE £1,860.24

**COUNCIL TAX** BAND D

**GROUND RENT** £200 per annum.

### COMMUNAL CAR PARK WITH ALLOCATED SPACE













## **Clive Hall Court, Canton**



Total Area: 492 ft<sup>2</sup> ... 45.7 m<sup>2</sup> (excluding balcony) All measurements are approximate and for display purposes only

### Energy Efficiency Rating

|                                             |   | Current | Potential |
|---------------------------------------------|---|---------|-----------|
| Very energy efficient - lower running costs |   |         |           |
| (92 plus) A                                 |   |         |           |
| (81-91) B                                   |   | 83      | 83        |
| (69-80)                                     |   |         |           |
| (55-68)                                     |   |         |           |
| (39-54)                                     |   |         |           |
|