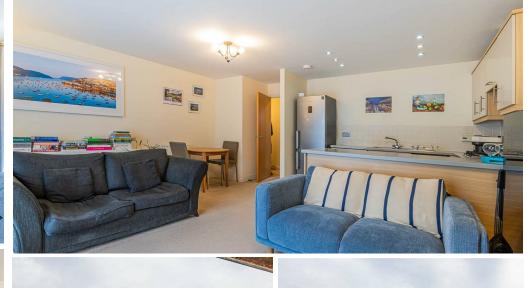

### HALLWAY

**OPEN PLAN LOUNGE / KITCHEN** 5.61m x 4.19m (18'5 x 13'9)

### BALCONY

BEDROOM 3.18m x 3.58m (10'5 x 11'9)

BATHROOM 2.08m x 1.68m (6'10 x 5'6)

GYM There is a communal gym on site.

TENURE Leasehold - we are advised there are 106 years remaining.

SERVICE CHARGE £1,860.24