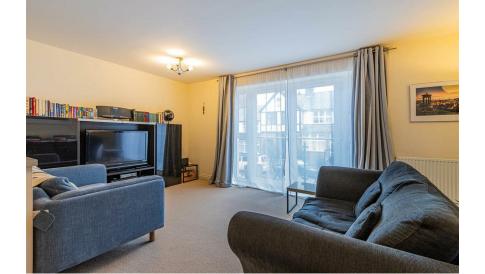

### HALLWAY

**OPEN PLAN LOUNGE / KITCHEN** 5.61m x 4.19m (18'5 x 13'9)

### BALCONY

BEDROOM 3.18m x 3.58m (10'5 x 11'9)

BATHROOM 2.08m x 1.68m (6'10 x 5'6)

GYM There is a communal gym on site.

TENURE Leasehold - we are advised there are 106 years remaining.

SERVICE CHARGE £1,860.24