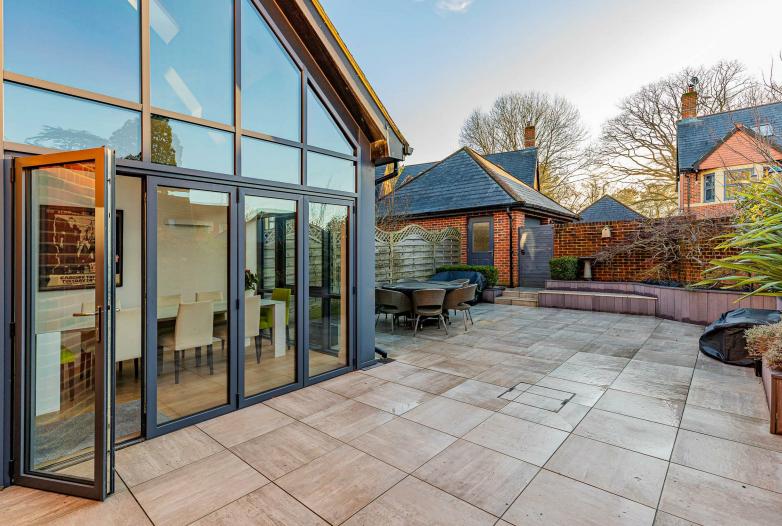

### FOYER

HALL

WC

1.52m x 0.94m (5 x 3'1)

STORAGE 1.45m x 0.97m (4'9 x 3'2)

KITCHEN 5.08m x 3.43m (16'8 x 11'3) A stylish open plan kitchen diner, with integrated appliances and induction hob.

DINING AREA 2.64m x 4.04m (8'8 x 13'3) An inviting space with floor to ceiling windows, and bi-folding doors leading on to a landscaped garden.

BEDROOM 3 5.05m x 2.87m (16'7 x 9'5)

BATHROOM 1.93m x 2.08m (6'4 x 6'10)

**GARDEN** A low maintenance paved garden, with mature boarders, and entertaining space. Access to garage.