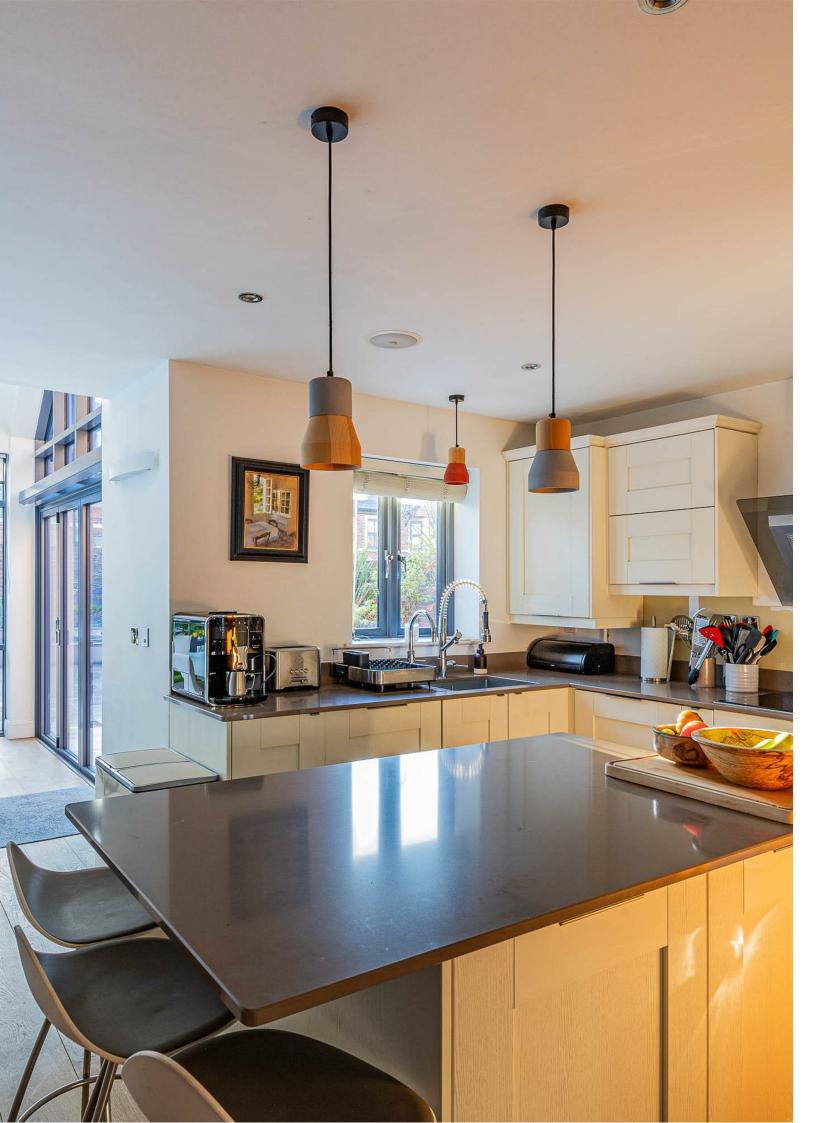

### FOYER

HALL

WC

1.52m x 0.94m (5 x 3'1)

STORAGE 1.45m x 0.97m (4'9 x 3'2)

KITCHEN 5.08m x 3.43m (16'8 x 11'3) A stylish open plan kitchen diner, with integrated appliances and induction hob.

DINING AREA 2.64m x 4.04m (8'8 x 13'3) An inviting space with floor to ceiling windows, and bi-folding doors leading on to a landscaped garden.

The heart of the home is a welcoming kitchen diner, perfect for entertaining guests or enjoying quiet evenings with family. The stylish interior is complemented by an abundance of natural light, creating a warm and inviting atmosphere throughout.