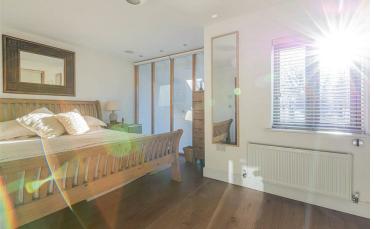

STORAGE 2.03m x 0.76m (6'8 x 2'6)

PRIMARY SUITE 4.45m x 3.58m (14'7 x 11'9) A spacious mezzanine bedroom with floor to ceiling windows overlooking the ground floor. Fitted wardrobes.

LANDING

BEDROOM 2 5.08m x 3.48m (16'8 x 11'5)