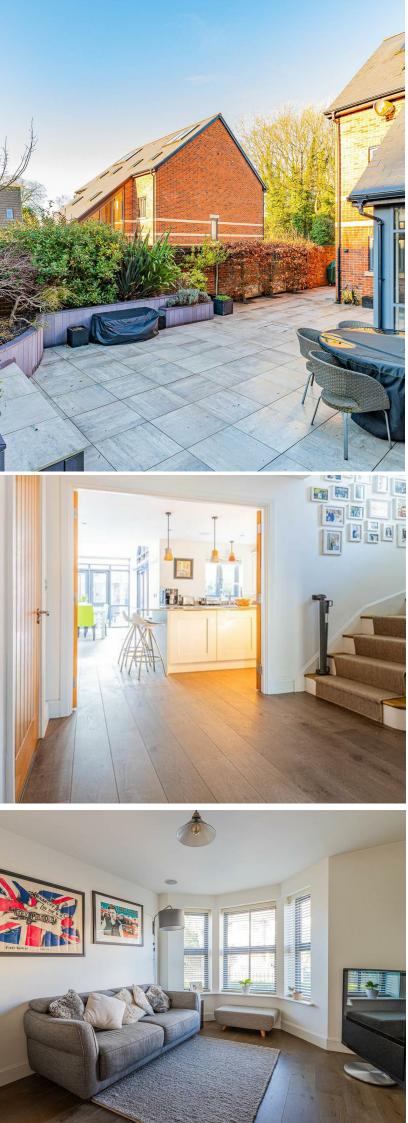

BEDROOM 3 5.05m x 2.87m (16'7 x 9'5)

BATHROOM 1.93m x 2.08m (6'4 x 6'10)

**GARDEN** A low maintenance paved garden, with mature boarders, and entertaining space. Access to garage.

### FOYER

HALL

WC

1.52m x 0.94m (5 x 3'1)

STORAGE 1.45m x 0.97m (4'9 x 3'2)

KITCHEN 5.08m x 3.43m (16'8 x 11'3) A stylish open plan kitchen diner, with integrated appliances and induction hob.

DINING AREA 2.64m x 4.04m (8'8 x 13'3) An inviting space with floor to ceiling windows, and bi-folding doors leading on to a landscaped garden.

RECEPTION/BEDROOM 4 3.56m x 4.06m (11'8 x 13'4) A multifunctional space that can be used as an additional reception room or fourth bedroom.

LANDING

LOUNGE 16'8 x 13'11 A family lounge with bay window.

BATHROOM 2.06m x 2.51m (6'9 x 8'3)