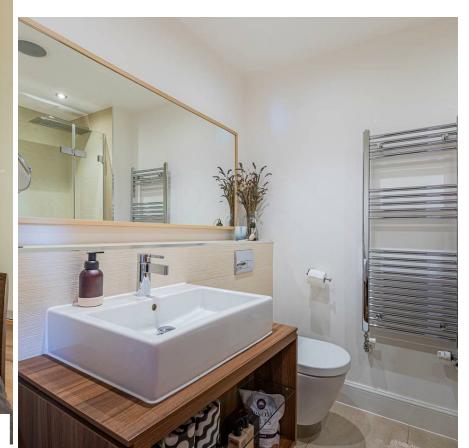

RECEPTION/BEDROOM 4 3.56m x 4.06m (11'8 x 13'4) A multifunctional space that can be used as an additional reception room or fourth bedroom.

LANDING

LOUNGE 16'8 x 13'11 A family lounge with bay window.

BATHROOM 2.06m x 2.51m (6'9 x 8'3)

BEDROOM 3 5.05m x 2.87m (16'7 x 9'5)

BATHROOM 1.93m x 2.08m (6'4 x 6'10)

**GARDEN** A low maintenance paved garden, with mature boarders, and entertaining space. Access to garage.