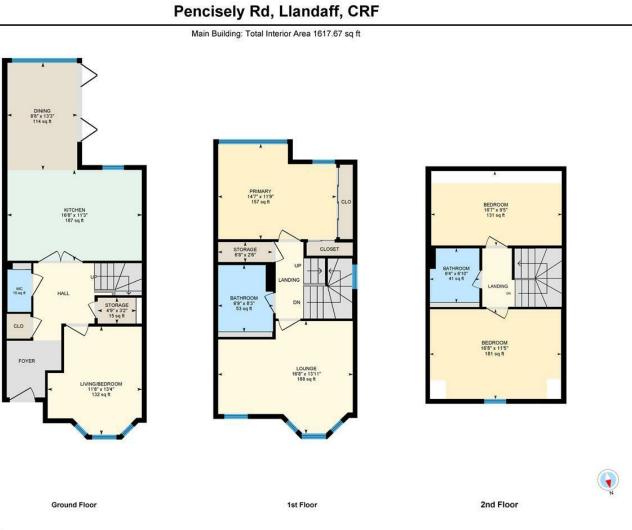

### FOYER

HALL

WC

1.52m x 0.94m (5 x 3'1)

STORAGE 1.45m x 0.97m (4'9 x 3'2)

KITCHEN 5.08m x 3.43m (16'8 x 11'3) A stylish open plan kitchen diner, with integrated appliances and induction hob.

DINING AREA 2.64m x 4.04m (8'8 x 13'3) An inviting space with floor to ceiling windows, and bi-folding doors leading on to a landscaped garden.

RECEPTION/BEDROOM 4 3.56m x 4.06m (11'8 x 13'4) A multifunctional space that can be used as an additional reception room or fourth bedroom.

LANDING

LOUNGE 16'8 x 13'11 A family lounge with bay window.

BATHROOM 2.06m x 2.51m (6'9 x 8'3)

STORAGE 2.03m x 0.76m (6'8 x 2'6)

PRIMARY SUITE 4.45m x 3.58m (14'7 x 11'9) A spacious mezzanine bedroom with floor to ceiling windows overlooking the ground floor. Fitted wardrobes.

LANDING

BEDROOM 2 5.08m x 3.48m (16'8 x 11'5)

BEDROOM 3 5.05m x 2.87m (16'7 x 9'5)

BATHROOM 1.93m x 2.08m (6'4 x 6'10)

**GARDEN** A low maintenance paved garden, with mature boarders, and entertaining space. Access to garage.

### GARAGE

A spacious garage currently used as a gym space, and storage. The garage benefits from additional lighting, internal panelling & EV charging point.

TENURE Freehold

COUNCIL TAX Band G

EPC