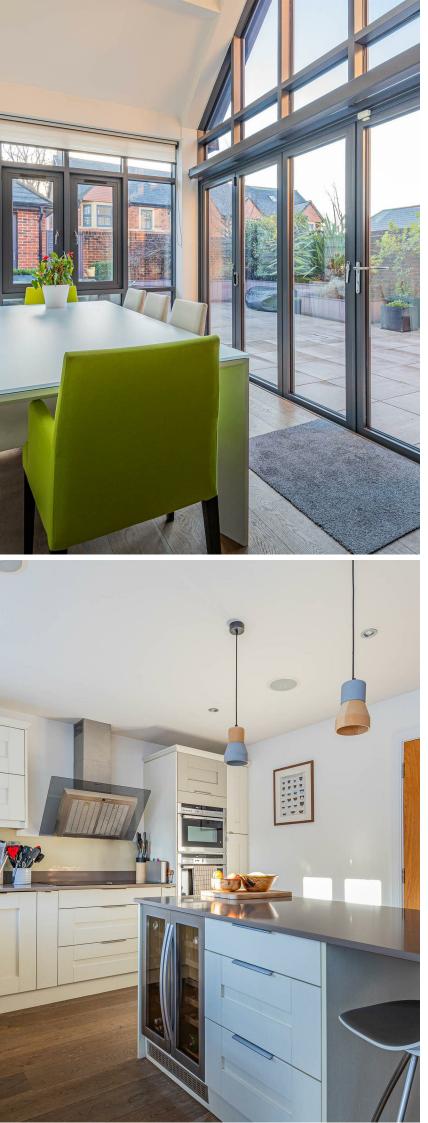

### FOYER

HALL

WC

1.52m x 0.94m (5 x 3'1)

STORAGE 1.45m x 0.97m (4'9 x 3'2)

KITCHEN 5.08m x 3.43m (16'8 x 11'3) A stylish open plan kitchen diner, with integrated appliances and induction hob.

DINING AREA 2.64m x 4.04m (8'8 x 13'3) An inviting space with floor to ceiling windows, and bi-folding doors leading on to a landscaped garden.

The heart of the home is a welcoming kitchen diner, perfect for entertaining guests or enjoying quiet evenings with family. The stylish interior is complemented by an abundance of natural light, creating a warm and inviting atmosphere throughout.