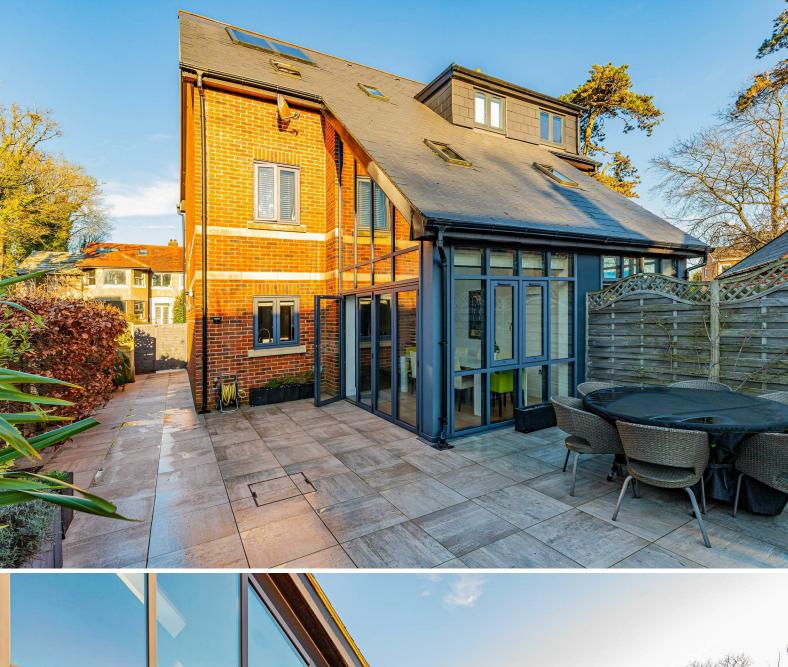

BEDROOM 3 5.05m x 2.87m (16'7 x 9'5)

BATHROOM 1.93m x 2.08m (6'4 x 6'10)

**GARDEN** A low maintenance paved garden, with mature boarders, and entertaining space. Access to garage.

The heart of the home is a welcoming kitchen diner, perfect for entertaining guests or enjoying quiet evenings with family. The stylish interior is complemented by an abundance of natural light, creating a warm and inviting atmosphere throughout.