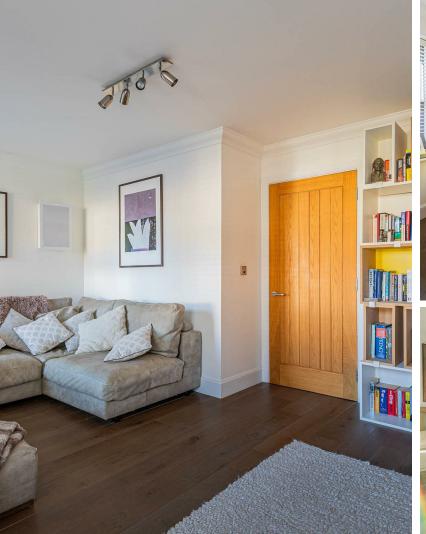

RECEPTION/BEDROOM 4 3.56m x 4.06m (11'8 x 13'4) A multifunctional space that can be used as an additional reception room or fourth bedroom.

LANDING

LOUNGE 16'8 x 13'11 A family lounge with bay window.

BATHROOM 2.06m x 2.51m (6'9 x 8'3)