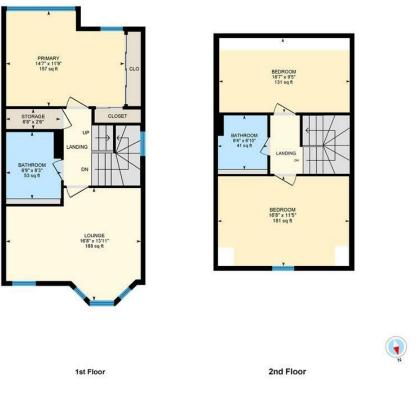

RECEPTION/BEDROOM 4 3.56m x 4.06m (11'8 x 13'4) A multifunctional space that can be used as an additional reception room or fourth bedroom.

LANDING

LOUNGE 16'8 x 13'11 A family lounge with bay window.

BATHROOM 2.06m x 2.51m (6'9 x 8'3)

STORAGE 2.03m x 0.76m (6'8 x 2'6)

PRIMARY SUITE 4.45m x 3.58m (14'7 x 11'9) A spacious mezzanine bedroom with floor to ceiling windows overlooking the ground floor. Fitted wardrobes.

LANDING

BEDROOM 2 5.08m x 3.48m (16'8 x 11'5)

BEDROOM 3 5.05m x 2.87m (16'7 x 9'5)

BATHROOM 1.93m x 2.08m (6'4 x 6'10)

**GARDEN** A low maintenance paved garden, with mature boarders, and entertaining space. Access to garage.