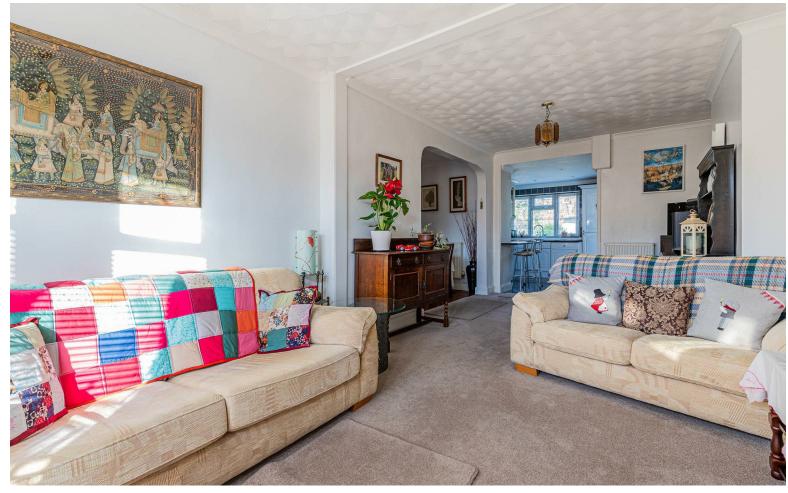

#### LOUNGE

8.56m max x 3.51m into recess max (28'1" max x 11'6" into recess max)