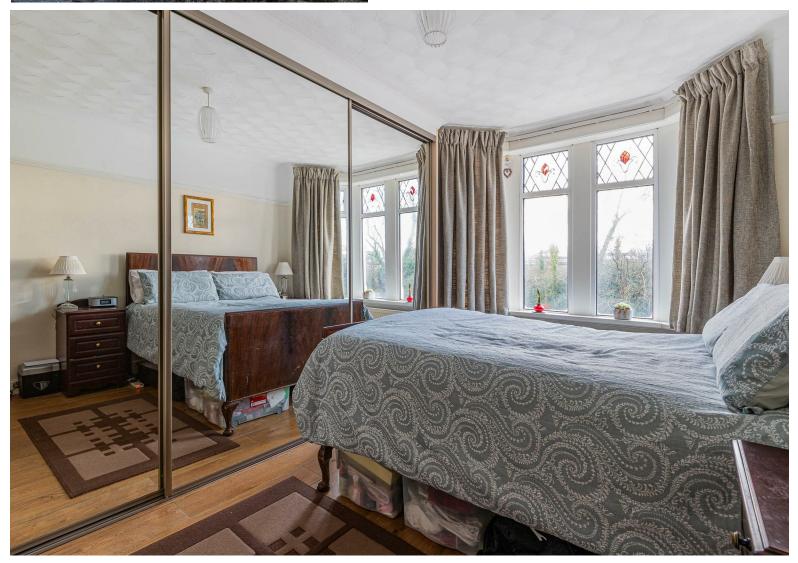

## **BEDROOM**

4.29m into bay x 2.49m to robes extends to 3.15m m (14'1" into bay x 8'2" to robes extends to 10'4" ma)

## **BEDROOM**

3.58m x 2.62m extends to 3.35m max (11'9" x 8'7" extends to 11' max)

## BEDROOM

2.72m x 2.01m (8'11" x 6'7")