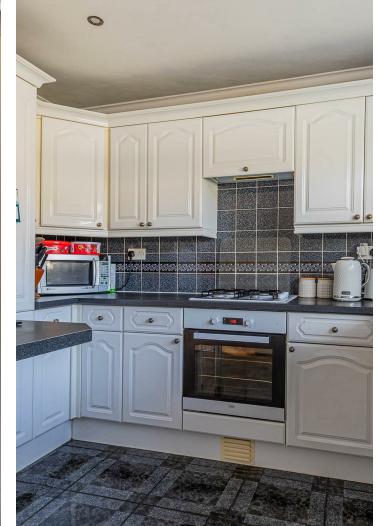

## **GROUND FLOOR BATHROOM**

1.45m x 1.12m (4'9" x 3'8")

#### **LANDING**

2.01m max x 2.16m (6'7" max x 7'1")

## **BEDROOM**

4.29m into bay x 2.49m to robes extends to 3.15m m (14'1" into bay x 8'2" to robes extends to 10'4" ma)

## **BEDROOM**

3.58m x 2.62m extends to 3.35m max (11'9" x 8'7" extends to 11' max)

## BEDROOM

2.72m x 2.01m (8'11" x 6'7")

## **BATHROOM**

2.26m x 1.85m (7'5" x 6'1")

## **GARDEN**

## **EPC**

Rated C

# TENURE

We have been advised the property is freehold, your legal representative should confirm this.

## **BROADBAND & MOBILE SIGNAL**

According to Ofcom the property can achieve up to 1800 mbps and the mobile signal indoors is likely.

#### CONSTRUCTION

The property is constructed of decorative brick with a cavity wall and inner block work







# **LECKWITH AVENUE**

LECKWITH, CF11 8HQ - £290,000

3 bedrooms 2 bathroom(s) 1018.00 sq ft

Nestled on the charming Leckwith Avenue in Cardiff, this traditional mid-terrace house offers a delightful blend of comfort and convenience. Spanning an impressive 1,018 square feet, the property features three well-proportioned bedrooms, making it an ideal home for families or those seeking extra space. Upon entering, you are welcomed into a spacious reception room that provides a warm and inviting atmosphere, perfect for both relaxation and entertaining. The layout of the house is thoughtfully designed, with an upstairs bathroom and a convenient downstairs shower room, ensuring that the needs of modern living are met with ease. Its prime location means you are just a stone's throw away from ex