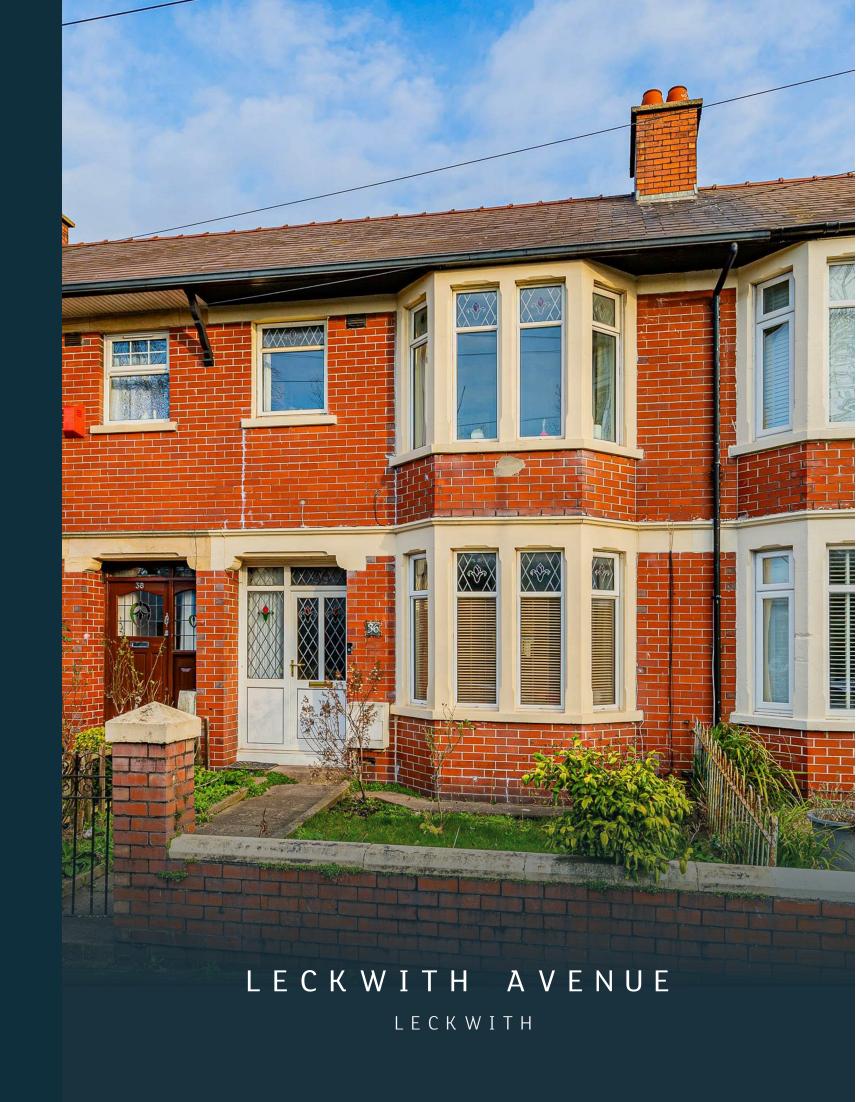

# **LECKWITH AVENUE**

LECKWITH, CF11 8HQ - £290,000

3 bedrooms 2 bathroom(s) 1018.00 sq ft

Nestled on the charming Leckwith Avenue in Cardiff, this traditional mid-terrace house offers a delightful blend of comfort and convenience. Spanning an impressive 1,018 square feet, the property features three well-proportioned bedrooms, making it an ideal home for families or those seeking extra space. Upon entering, you are welcomed into a spacious reception room that provides a warm and inviting atmosphere, perfect for both relaxation and entertaining. The layout of the house is thoughtfully designed, with an upstairs bathroom and a convenient downstairs shower room, ensuring that the needs of modern living are met with ease. Its prime location means you are just a stone's throw away from excellent rail transport links, making commuting and exploring the vibrant city of Cardiff a breeze. With its blend of traditional charm and practical amenities, this home on Leckwith Avenue is a wonderful opportunity for anyone looking to settle in a friendly neighbourhood. Don't miss the chance to make this lovely house your new home.