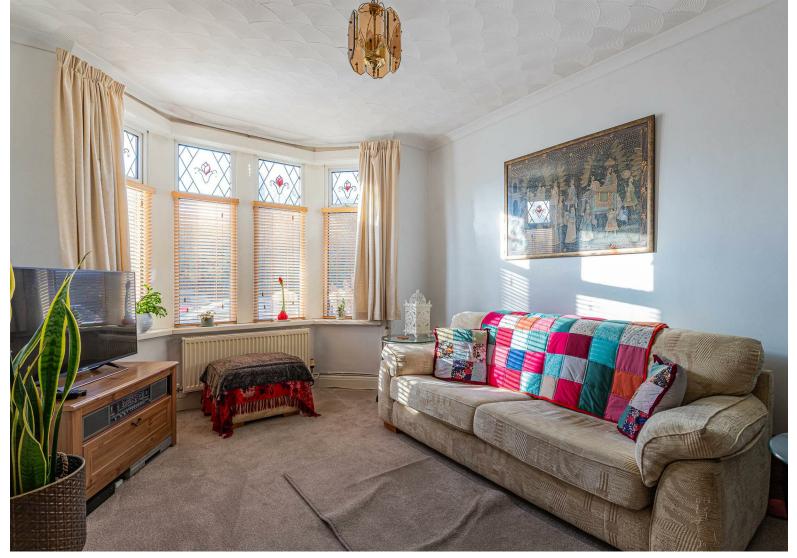

#### LOUNGE

8.56m max x 3.51m into recess max (28'1" max x 11'6" into recess max)