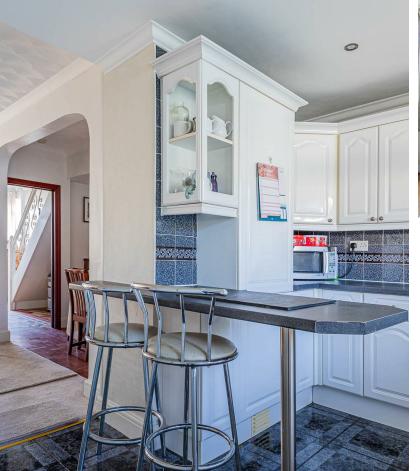

CARDIFF'S HOME FOR

STYLISH SALES

& LETTINGS



JeffreyRoss











## **HALLWAY**

1.60m min x 3.96m (5'3" min x 13')

## **DINING ROOM**

3.12m x 1.85m (10'3" x 6'1")

#### LOUNGE

8.56m max x 3.51m into recess max (28'1" max x 11'6" into recess max)

## **KITCHEN**

3.40m x 3.05m (11'2" x 10')

#### **INNER HALLWAY**

1.37m x 1.04m (4'6" x 3'5")

## **GROUND FLOOR BATHROOM**

1.45m x 1.12m (4'9" x 3'8")

#### **LANDING**

2.01m max x 2.16m (6'7" max x 7'1")

## **BEDROOM**

4.29m into bay x 2.49m to robes extends to 3.15m m (14'1" into bay x 8'2" to robes extends to 10'4" ma)

## **BEDROOM**

3.58m x 2.62m extends to 3.35m max (11'9" x 8'7" extends to 11' max)

## BEDROOM

2.72m x 2.01m (8'11" x 6'7")

## **BATHROOM**

2.26m x 1.85m (7'5" x 6'1")

## **GARDEN**

## **EPC**

Rated C

# TENURE

We have been advised the property is freehold, your leg