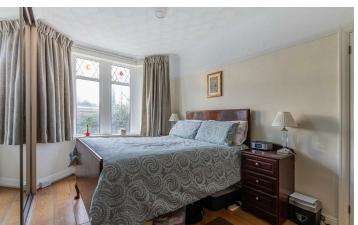

## **BEDROOM**

4.29m into bay x 2.49m to robes extends to 3.15m m (14'1" into bay x 8'2" to robes extends to 10'4" ma)