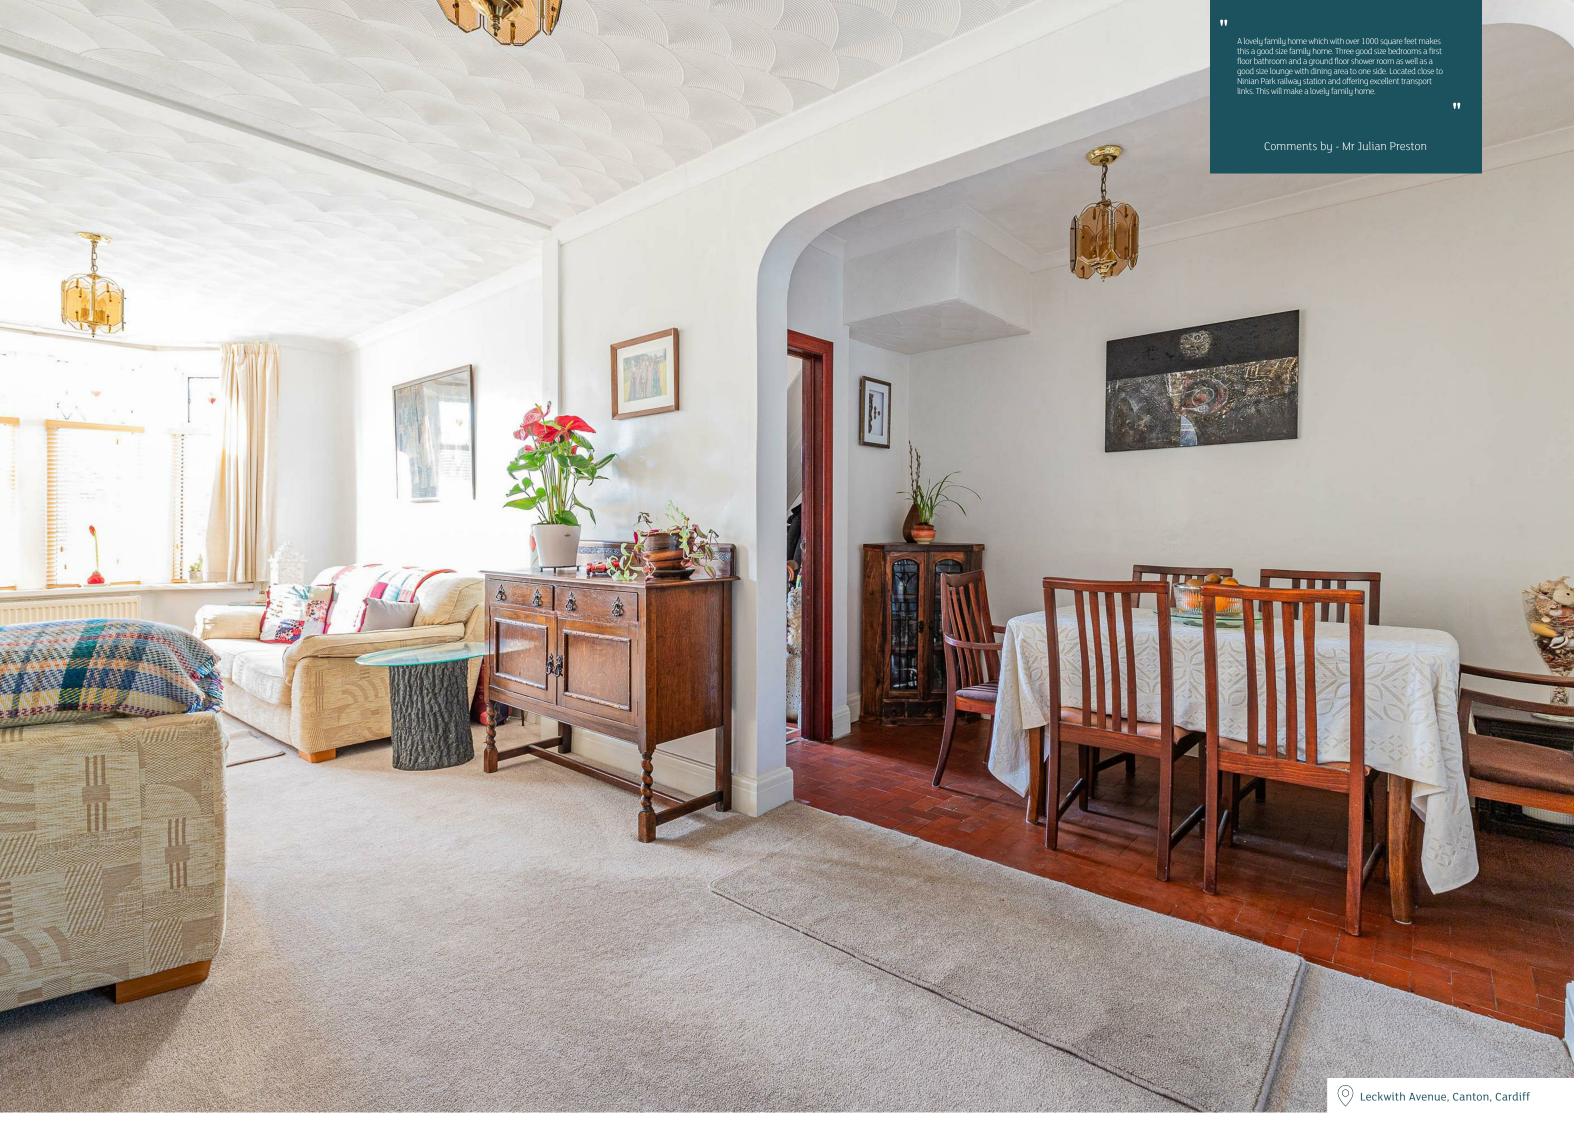

## **DINING ROOM**

3.12m x 1.85m (10'3" x 6'1")

#### LOUNGE

8.56m max x 3.51m into recess max (28'1" max x 11'6" into recess max)