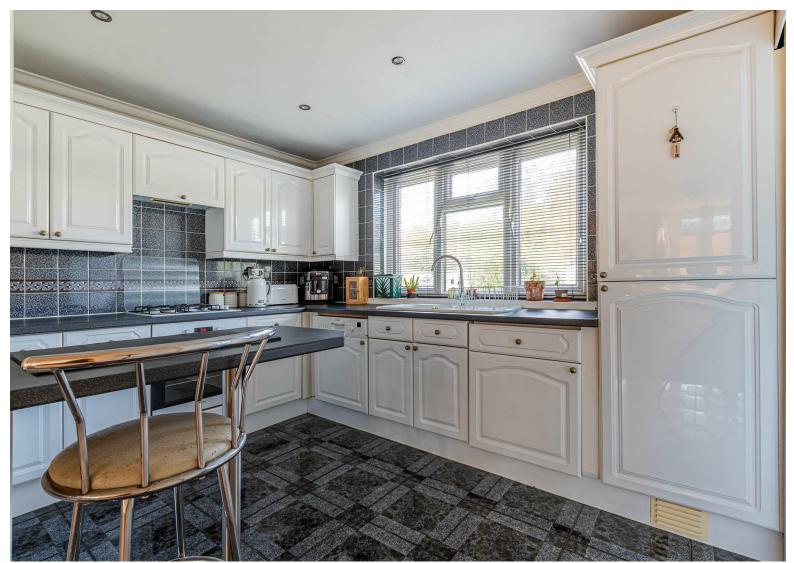

")

## **GROUND FLOOR BATHROOM**

1.45m x 1.12m (4'9" x 3'8")

#### **LANDING**

2.01m max x 2.16m (6'7" max x 7'1")

## **BEDROOM**

4.29m into bay x 2.49m to robes extends to 3.15m m (14'1" into bay x 8'2" to robes extends to 10'4" ma)

## **BEDROOM**

3.58m x 2.62m extends to 3.35m max (11'9" x 8'7" extends to 11' max)

## BEDROOM

2.72m x 2.01m (8'11" x 6'7")

## **BATHROOM**

2.26m x 1.85m (7'5" x 6'1")

## **GARDEN**

## **EPC**

Rated C

# TENURE

We have been advised the property is freehold, your legal representative should confirm this.

## **BROADBAND & MOBILE SIGNAL**

According to Ofcom the property can achieve up to 1800 mbps and the mobile signal indoors is likely.

#### CONSTRUCTION

The property is constructed of decorative brick with a cavity wall and inner block work







# **LECKWITH AVENUE**

LECKWITH, CF11 8HQ - £290,000

3 bedrooms 2 bathroom(s) 1018.00 sq ft

Nestled on the charming Leckwith Avenue in Cardiff, this traditional mid-terrace house offers a delightful blend of comfort and convenience. Spanning an impressive 1,018 square feet, the property features three well-proportioned bedrooms, making it an ideal home for families or those seeking extra space. Upon entering, you are welcomed into a spacious reception room that provides a warm and inviting atmosphere, perfect for both relaxation and entertaining. The layout of the house is thoughtfully designed, with an upstairs bathroom and a convenient downstairs shower room, ensuring that the needs of modern living are met with ease. Its prime location means you are just a stone's throw away from