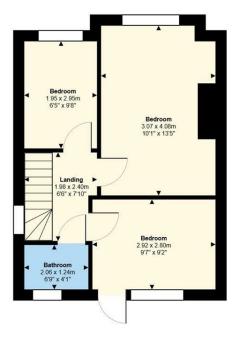

1 bathroom(s) 761.00 sq ft 3 bedroom(s)

LOUNGE 5.16m x 4.11m (16'11 x 13'6)

**KITCHEN** 4.09m x 2.77m (13'5 x 9'1)

W.C 0.79m x 1.27m (2'7 x 4'2)

UTILITY SPACE 0.79m x 1.40m (2'7 x 4'7)

LANDING 1.98m x 2.39m (6'6 x 7'10)

BATHROOM 1.24m x 2.06m (4'1 x 6'9)

**BEDROOM 1** 3.07m x 4.09m (10'1 x 13'5)

**BEDROOM 2** 2.92m x 2.79m (9'7 x 9'2)

BEDROOM 3 1.96m x 2.95m (6'5 x 9'8)

TENURE

We are advised this property is Freehold. This will need to be confirmed by your legal representative.

56a, Grand Avenue, Ely, CF5 4BL Total Area: 70.7 m<sup>2</sup> ... 761 ft<sup>2</sup> All measurements are approximate and for display purposes only