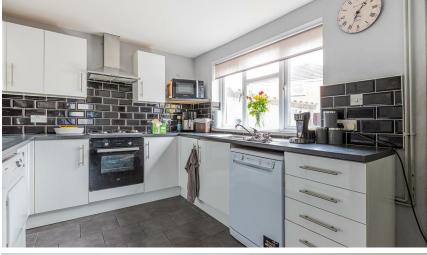

### ELY, CF5 4BL - £225,000

This house is offered to market Chain free.

This delightful house boasts 3 bedrooms, a spacious lounge and dining area, modern kitchen, WC, and family bathroom. This property is perfect for a growing family or those in need of extra space. This property features a large garden, and side plot. The house has a modern finish throughout, it was refurbished when purchased, ensuring that you'll be moving into a well-maintained and updated home.

1 bathroom(s) 761.00 sq ft 3 bedroom(s)

LOUNGE 5.16m x 4.11m (16'11 x 13'6)

**KITCHEN** 4.09m x 2.77m (13'5 x 9'1)

W.C 0.79m x 1.27m (2'7 x 4'2)

UTILITY SPACE 0.79m x 1.40m (2'7 x 4'7)

LANDING 1.98m x 2.39m (6'6 x 7'10)