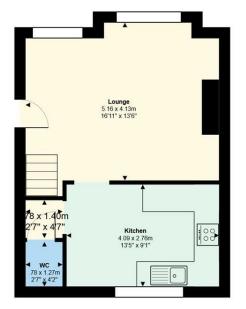

1 bathroom(s) 761.00 sq ft 3 bedroom(s)

LOUNGE 5.16m x 4.11m (16'11 x 13'6)

**KITCHEN** 4.09m x 2.77m (13'5 x 9'1)

W.C 0.79m x 1.27m (2'7 x 4'2)

UTILITY SPACE 0.79m x 1.40m (2'7 x 4'7)

LANDING 1.98m x 2.39m (6'6 x 7'10)

BATHROOM 1.24m x 2.06m (4'1 x 6'9)

**BEDROOM 1** 3.07m x 4.09m (10'1 x 13'5)

**BEDROOM 2** 2.92m x 2.79m (9'7 x 9'2)

BEDROOM 3 1.96m x 2.95m (6'5 x 9'8)

TENURE

We are advised this property is Freehold. This will need to be confirmed by your legal representative.

56a, Grand Avenue, Ely, CF5 4BL Total Area: 70.7 m<sup>2</sup> ... 761 ft<sup>2</sup> All measurements are approximate and for display purposes only