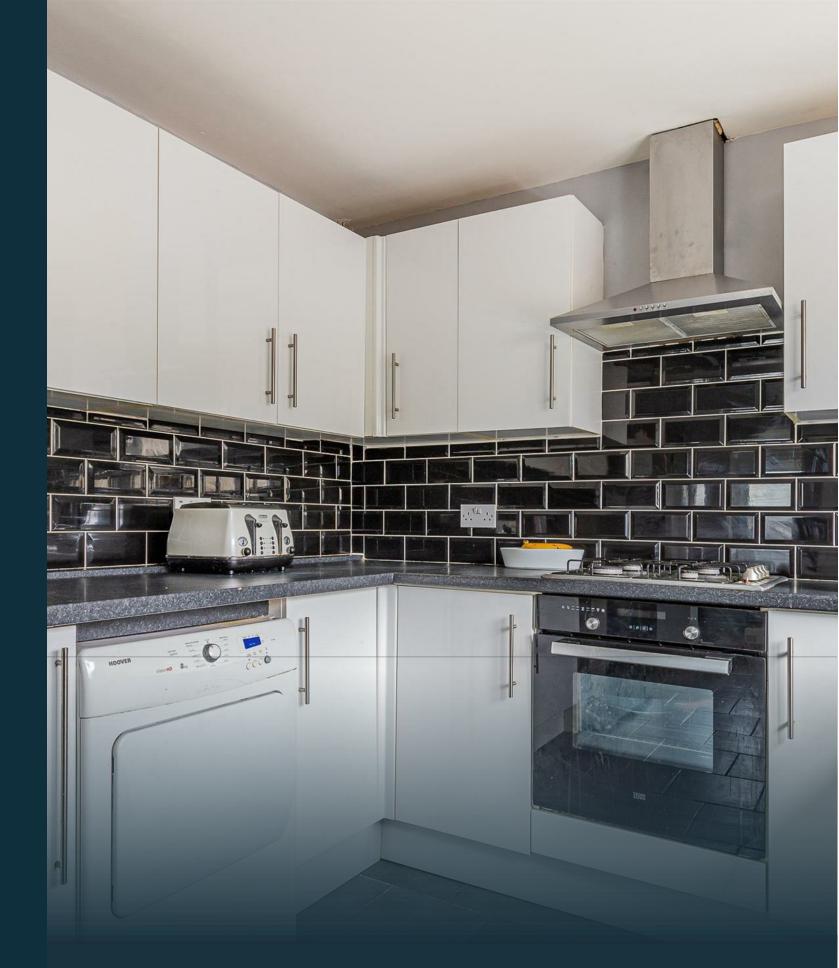

### ELY, CF5 4BL - £225,000

This house is offered to market Chain free.

This delightful house boasts 3 bedrooms, a spacious lounge and dining area, modern kitchen, WC, and family bathroom. This property is perfect for a growing family or those in need of extra space. This property features a large garden, and side plot. The house has a modern finish throughout, it was refurbished when purchased, ensuring that you'll be moving into a well-maintained and updated home.

1 bathroom(s) 761.00 sq ft 3 bedroom(s)

LOUNGE 5.16m x 4.11m (16'11 x 13'6)

**KITCHEN** 4.09m x 2.77m (13'5 x 9'1)

W.C 0.79m x 1.27m (2'7 x 4'2)

UTILITY SPACE 0.79m x 1.40m (2'7 x 4'7)

LANDING 1.98m x 2.39m (6'6 x 7'10)