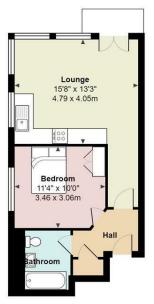

#### HALL

#### **BATHROOM**

## **BEDROOM**

3.45m x 3.05m (11'4 x 10)

### LOUNGE / KITCHEN 15'8 x 13'3

**TENURE** 

Share of Freehold, this is to be confirmed by your legal representative.

### Cathedral Parc, Cardiff CF11

Total Area: 468 ft? ... 43.4 m? All measurements are approximate and for display purposes only