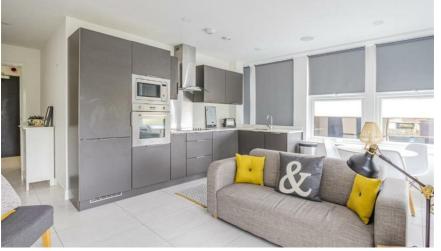

# PONTCANNA, CF11 9FH - £255,000

This one-bedroom apartment is located in an attractive period property conversion, conveniently close to both the city centre and Pontcanna. The accommodation includes an entrance hall with a storage cupboard housing the hot water tank and a video security entry system. The tiled flooring extends into the open-plan kitchen, dining, and living area, which is bright and spacious with windows on two sides, offering views over Bute Park

### LOUNGE / KITCHEN 15'8 x 13'3

**TENURE** 

Share of Freehold, this is to be confirmed by your legal representative.