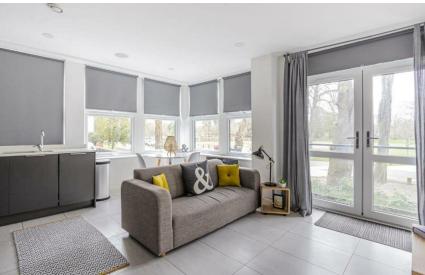

# PONTCANNA, CF11 9FH - £255,000

This one-bedroom apartment is located in an attractive period property conversion, conveniently close to both the city centre and Pontcanna. The accommodation includes an entrance hall with a storage cupboard housing the hot water tank and a video security entry system. The tiled flooring extends into the open-plan kitchen, dining, and living area, which is bright and spacious with windows on two sides, offering views over Bute Park

### LOUNGE / KITCHEN 15'8 x 13'3

**TENURE** 

Share of Freehold, this is to be confirmed by your legal representative.