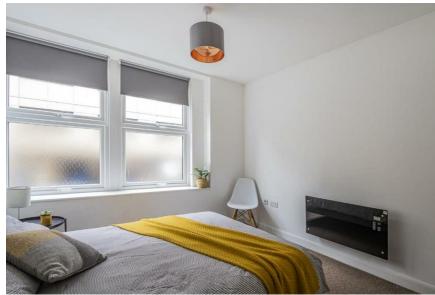

The bedroom is a comfortable double with a side-facing obscured window, built-in wardrobe, and neutral carpet flooring. The bathroom boasts a sleek 'Porcelanosa' three-piece suite, including a panelled bath with rainfall shower, a wall-mounted wash basin with storage, and a low-level WC with a concealed cistern.

## **BEDROOM**

3.45m x 3.05m (11'4 x 10)