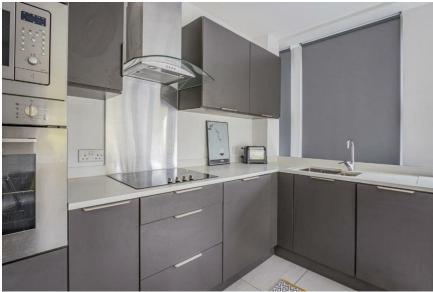

The kitchen features a range of grey base, larder, and wall-mounted units, complemented by composite work surfaces and splashback. It includes an integrated 'Smeg' fan-assisted oven, induction hob with stainless steel cooker hood, integrated fridge/freezer, microwave, dishwasher, and washer/dryer, along with a built-in speaker system.