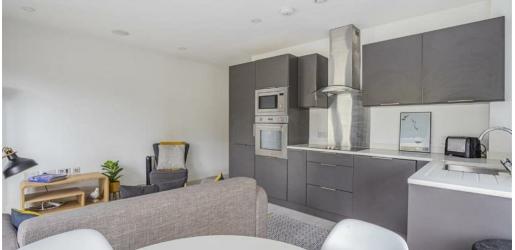

The kitchen features a range of grey base, larder, and wall-mounted units, complemented by composite work surfaces and splashback. It includes an integrated 'Smeg' fan-assisted oven, induction hob with stainless steel cooker hood, integrated fridge/freezer, microwave, dishwasher, and washer/dryer, along with a built-in speaker system.