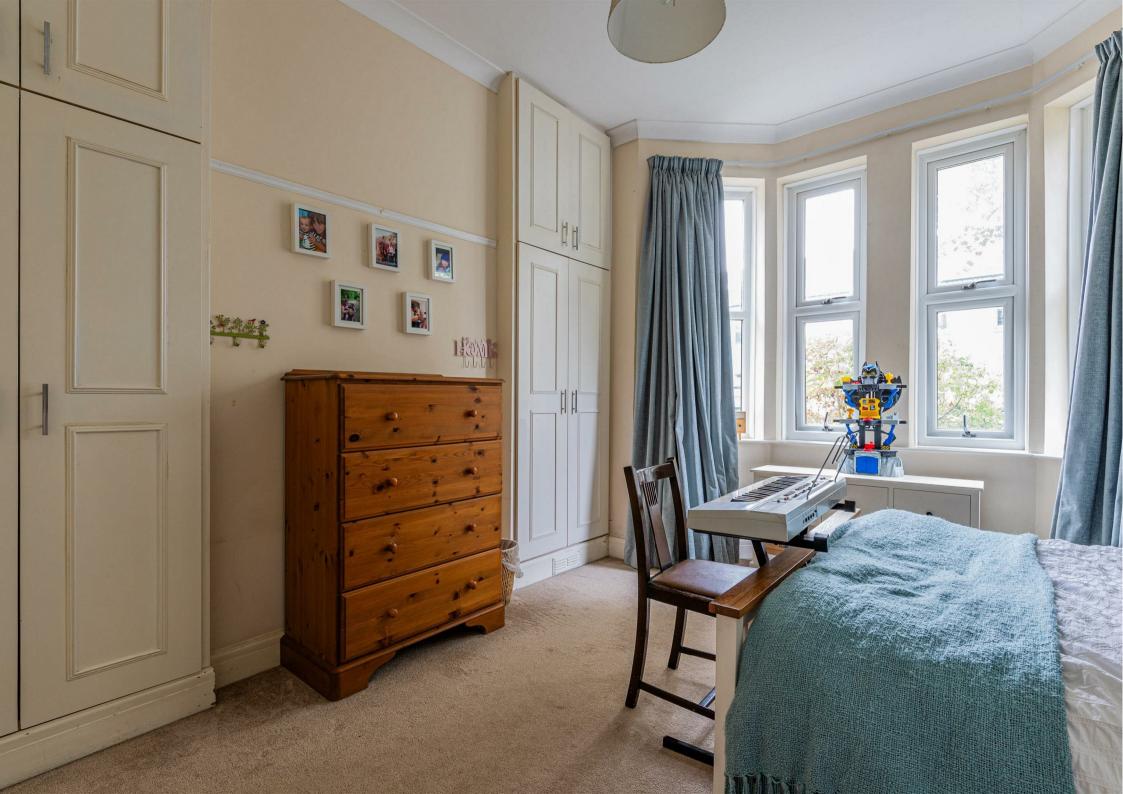

#### PRIMARY BEDROOM

5.59m x 4.29m (18'4 x 14'1)

#### **BEDROOM 2**

3.66m x 3.63m (12 x 11'11)

**FAMILY BATHROOM** 

2.49m x 2.31m (8'2 x 7'7)

#### BEDROOM 3

2.72m x 2.24m (8'11 x 7'4)

#### **BEDROOM 4**

3.68m x 3.51m (12'1 x 11'6)