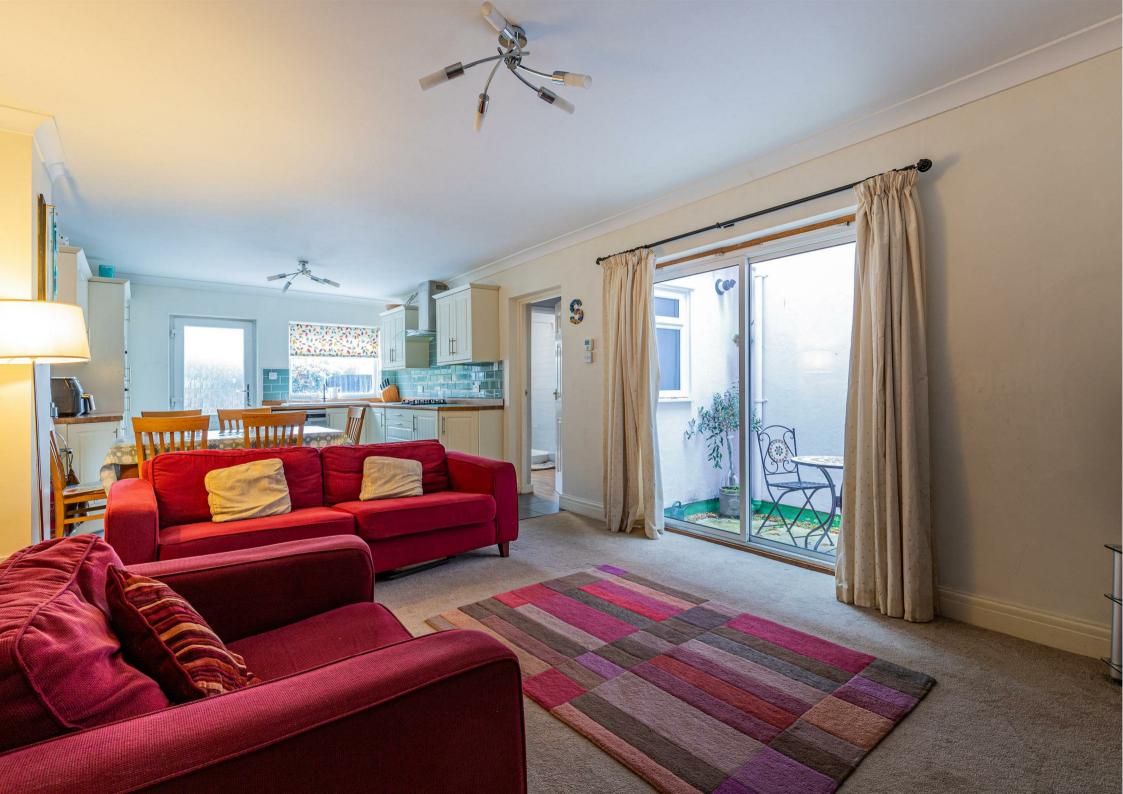

#### LIVING ROOM

3.28m x 3.61m (10'9 x 11'10)

#### **FAMILY ROOM**

3.68m x 4.14m (12'1 x 13'7)