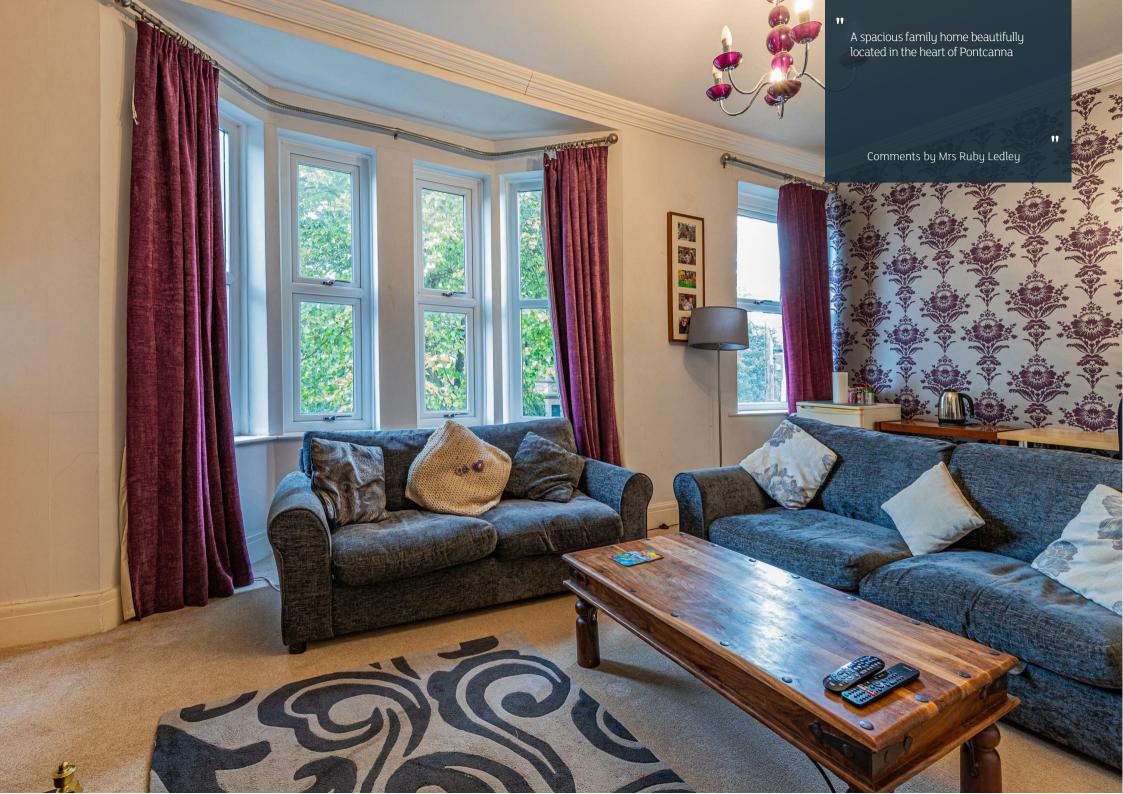

#### LOUNGE

3.86m x 4.22m (12'8 x 13'10)

#### LIVING ROOM

3.28m x 3.61m (10'9 x 11'10)