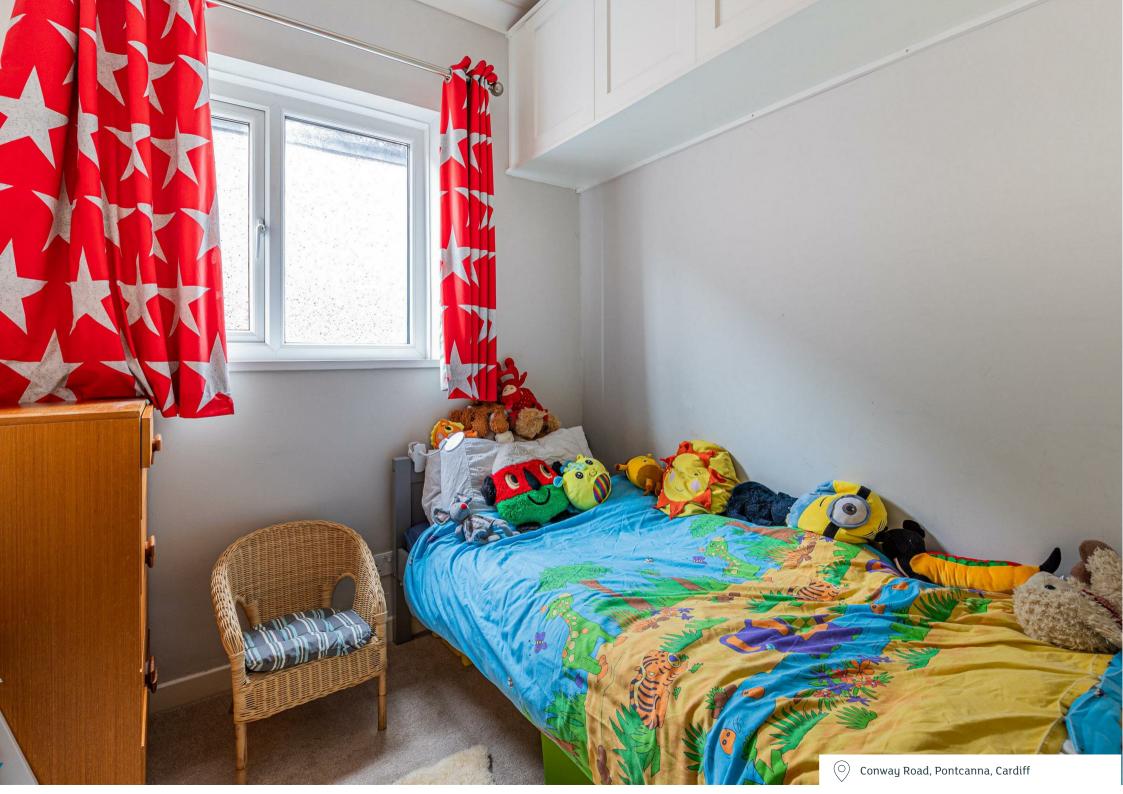

#### **BEDROOM 2**

3.66m x 3.63m (12 x 11'11)

**FAMILY BATHROOM** 

2.49m x 2.31m (8'2 x 7'7)