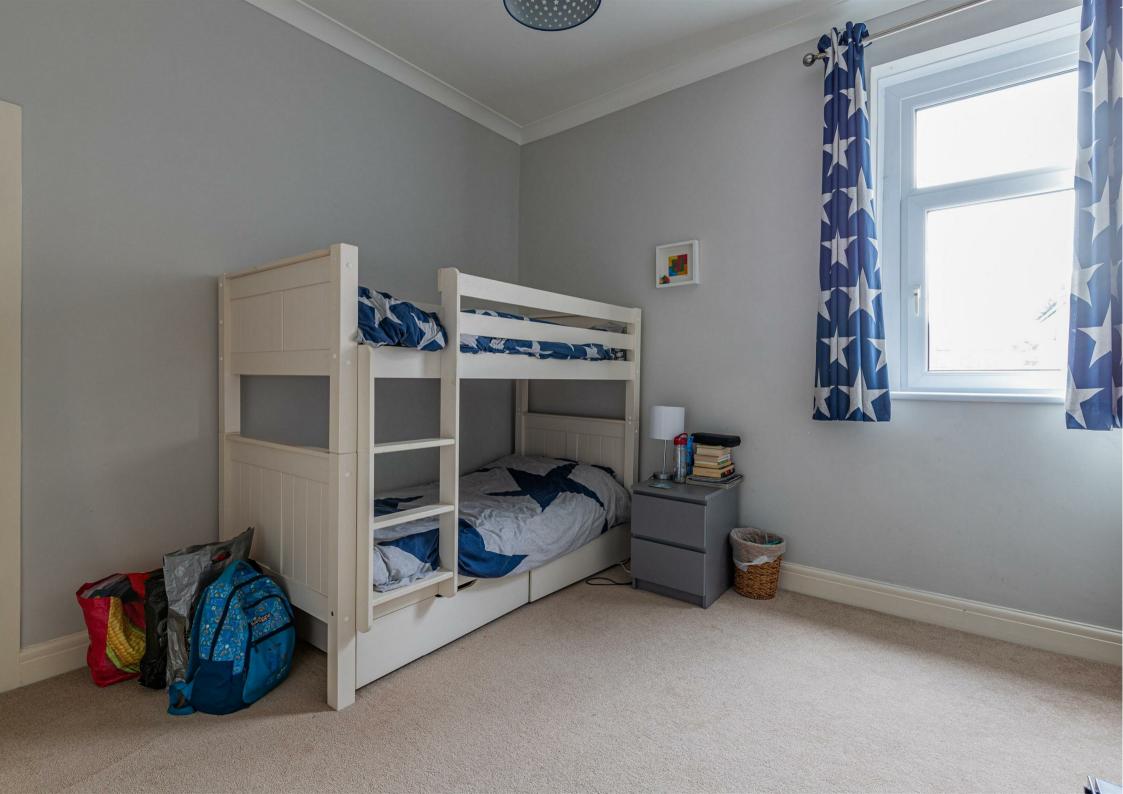

#### BEDROOM 3

2.72m x 2.24m (8'11 x 7'4)

#### **BEDROOM 4**

3.68m x 3.51m (12'1 x 11'6)