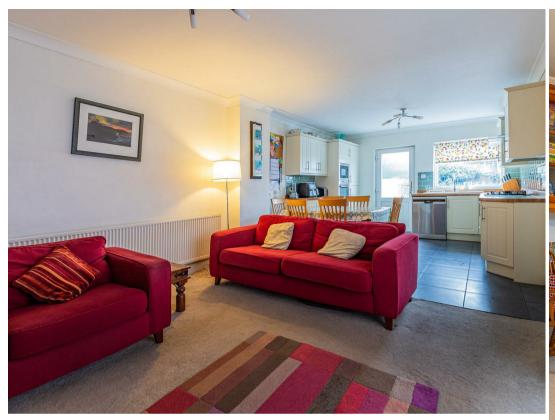

#### **FAMILY ROOM**

3.68m x 4.14m (12'1 x 13'7)

#### KITCHEN DINER

3.68m x 4.19m (12'1 x 13'9)