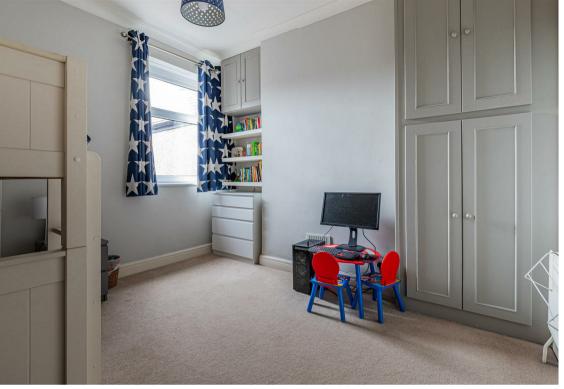

#### PRIMARY BEDROOM

5.59m x 4.29m (18'4 x 14'1)

#### **BEDROOM 2**

3.66m x 3.63m (12 x 11'11)

**FAMILY BATHROOM** 

2.49m x 2.31m (8'2 x 7'7)

#### BEDROOM 3

2.72m x 2.24m (8'11 x 7'4)

#### **BEDROOM 4**

3.68m x 3.51m (12'1 x 11'6)