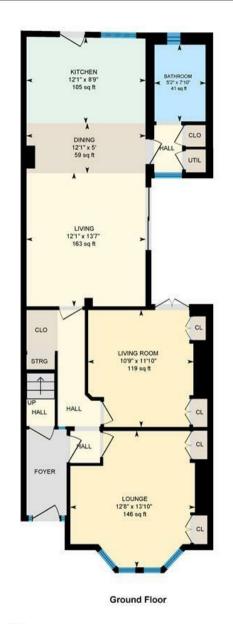

This spacious house briefly comprises of entrance hall, lounge, an additional sitting room, open plan kitchen/diner family room, and downstairs bathroom. To the first floor is a well sized principal bedroom suite, plus three further bedrooms and a family bathroom. To the rear of the property is a shared gravelled court yard which is used as off road parking.

#### **FAMILY ROOM**

3.68m x 4.14m (12'1 x 13'7)

#### KITCHEN DINER

3.68m x 4.19m (12'1 x 13'9)

#### **BATHROOM**

1.57m x 2.39m (5'2 x 7'10)

**LANDING** 