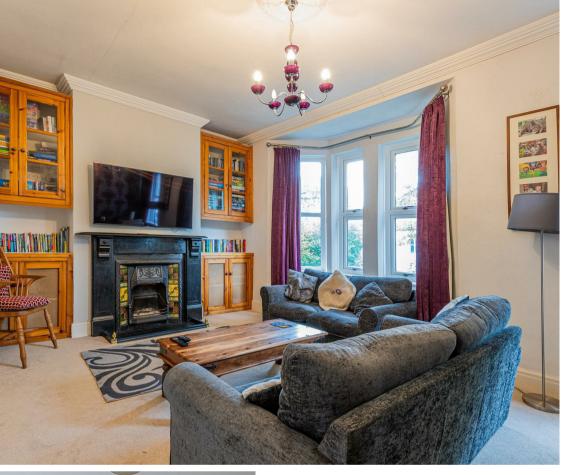

#### LOUNGE

3.86m x 4.22m (12'8 x 13'10)

#### LIVING ROOM

3.28m x 3.61m (10'9 x 11'10)