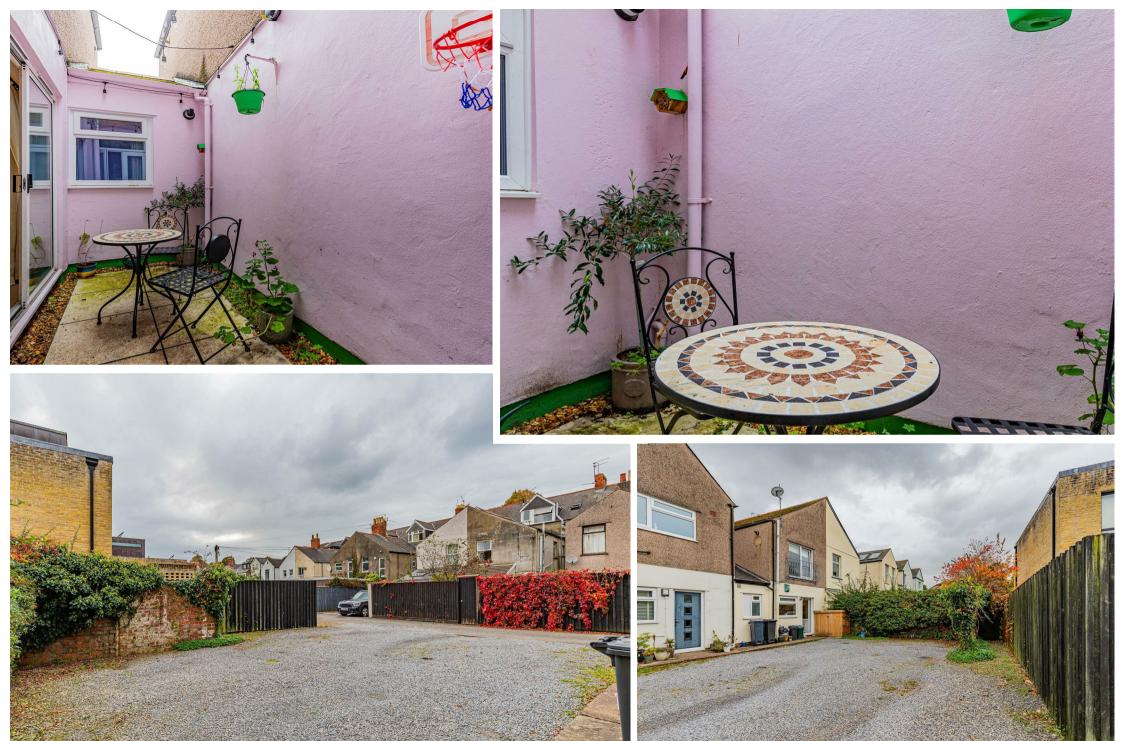

This spacious house briefly comprises of entrance hall, lounge, an additional sitting room, open plan kitchen/diner family room, and downstairs bathroom. To the first floor is a well sized principal bedroom suite, plus three further bedrooms and a family bathroom. To the rear of the property is a shared gravelled court yard which is used as off road parking.