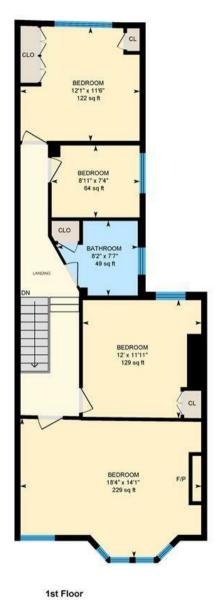

#### PRIMARY BEDROOM

5.59m x 4.29m (18'4 x 14'1)

#### **BEDROOM 2**

3.66m x 3.63m (12 x 11'11)

**FAMILY BATHROOM** 

2.49m x 2.31m (8'2 x 7'7)

#### BEDROOM 3

2.72m x 2.24m (8'11 x 7'4)

#### **BEDROOM 4**

3.68m x 3.51m (12'1 x 11'6)