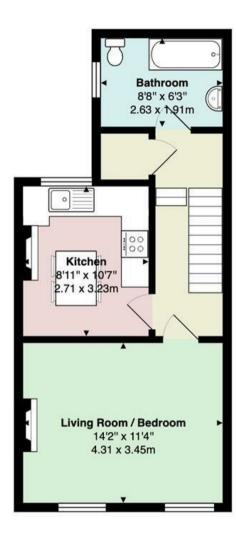

## **IVY STREET**

CANTON, CF5 1ER - £595 PCM

A well maintained 1st floor STUDIO apartment situated close Victoria Park and all local amenities. The accommodation will be refurnished to a high standard with new carpets and has been fully redecorated throughout. The property briefly comprises of a lounge and bedroom combined to the front of the property, separate modern-fitted and large kitchen and a modernised bathroom with a shower over bath to the rear. The property will be Part-Furnished (as photographed) with white goods included.

## PROPERTY SPECIALIST

Mr Aron McJennett-House aron@jeffreyross.co.uk

Lettings

Comments by Mr Aron McJennett-House

Ivy Street

Total Area: 407 ft2 ... 37.9 m2

All measurements are approximate and for display purposes only