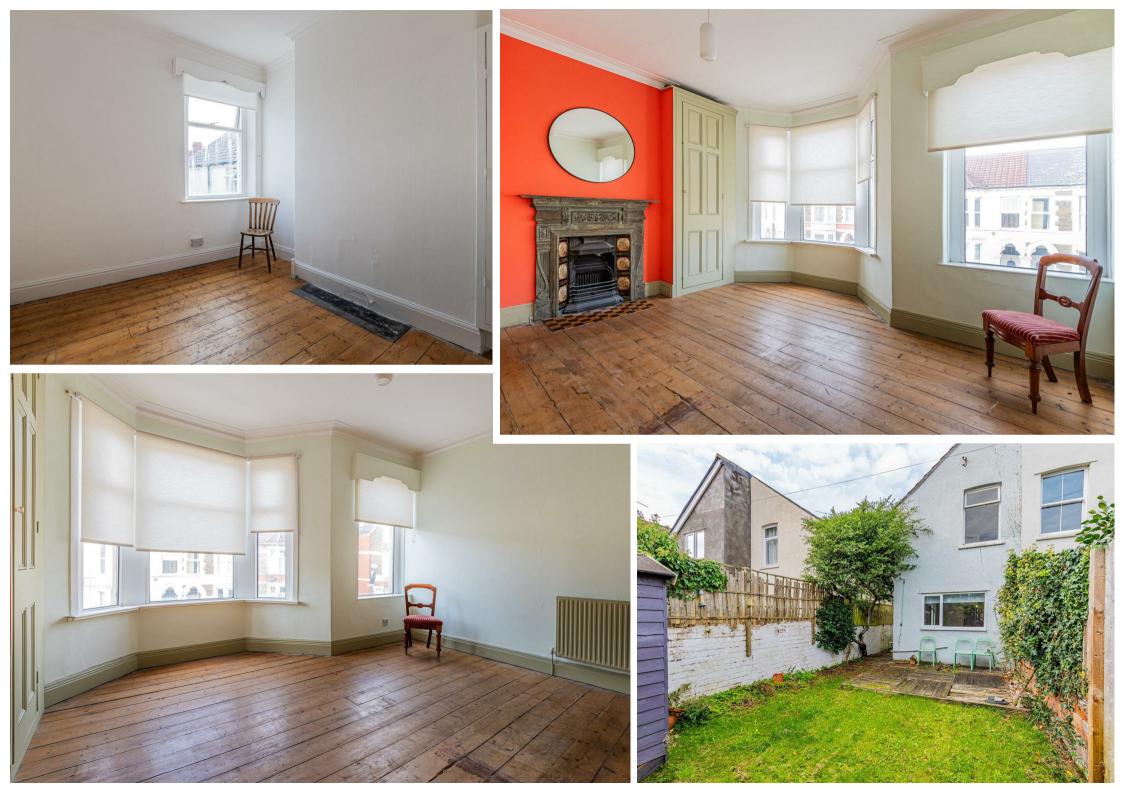

## **THEOBALD ROAD** CANTON, CF5 1LP - £400,000

3 bedroom(s) 1 bathroom(s) sq ft

Welcome to Theobald Road, Cardiff - a prime location for this charming mid-terrace house. This property boasts two reception rooms, an open plan kitchen diner, three bedrooms, and a well-appointed bathroom. To the rear is an enclosed lawned garden.

One of the standout features of this property is its abundance of original features, adding character and charm to the space. From period fireplaces to intricate mouldings.

Located in the heart of Canton you are a stone throw away from Thompsons park, Victoria Park and Llandaff fields. Families will appreciate the good catchment area for schools. It is located within close proximity to a variety of local amenities, shops, cafés and restaurants. There are great public transport links and easy M4 access.

### HALLWAY

**COUNCIL TAX BAND** 

**LIVING ROOM** 3.43m x 4.04m (11'3 x 13'3)

**FAMILY ROOM** 2.92m x 3.43m (9'7 x 11'3)

**DINING ROOM** 3.02m x 4.34m (9'11 x 14'3)

**KITCHEN** 3.05m x 2.95m (10 x 9'8)

LANDING

**BEDROOM 3** 3.02m x 3.12m (9'11 x 10'3)

**BATHROOM** 2.03m x 3.40m (6'8 x 11'2)

**BEDROOM 2** 2.90m x 3.40m (9'6 x 11'2)

**PRIMARY BEDROOM** 4.62m x 4.06m (15'2 x 13'4)

A wonderful family home in a prime location, with great local schools.