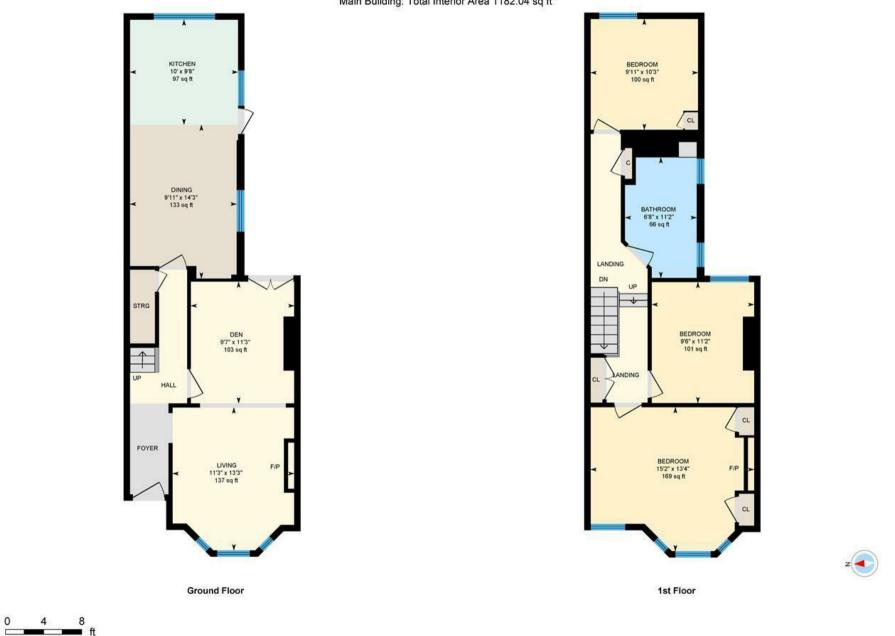

# Theobald Rd, Canton, CRF

Main Building: Total Interior Area 1182.04 sq ft

White regions are excluded from total floor area in iGUIDE floor plans. All room dimensions and floor areas must be considered approximate and are subject to independent verification.

### HALLWAY

**COUNCIL TAX BAND** 

**LIVING ROOM** 3.43m x 4.04m (11'3 x 13'3)

**FAMILY ROOM** 2.92m x 3.43m (9'7 x 11'3)

**DINING ROOM** 3.02m x 4.34m (9'11 x 14'3)

**KITCHEN** 3.05m x 2.95m (10 x 9'8)

LANDING

**BEDROOM 3** 3.02m x 3.12m (9'11 x 10'3)

**BATHROOM** 2.03m x 3.40m (6'8 x 11'2)

**BEDROOM 2** 2.90m x 3.40m (9'6 x 11'2)

**PRIMARY BEDROOM** 4.62m x 4.06m (15'2 x 13'4)

A wonderful family home in a prime location, with great local schools.