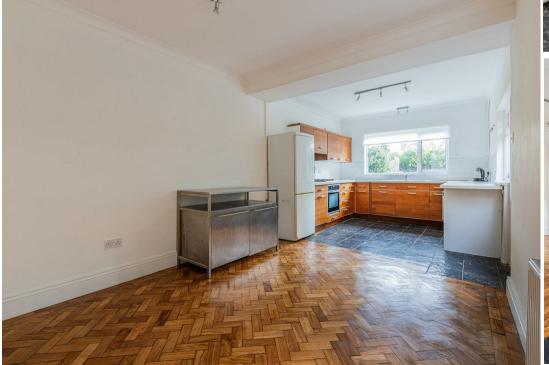

### HALLWAY

**COUNCIL TAX BAND** 

**LIVING ROOM** 3.43m x 4.04m (11'3 x 13'3)

**FAMILY ROOM** 2.92m x 3.43m (9'7 x 11'3)

**DINING ROOM** 3.02m x 4.34m (9'11 x 14'3)

**KITCHEN** 3.05m x 2.95m (10 x 9'8)

LANDING