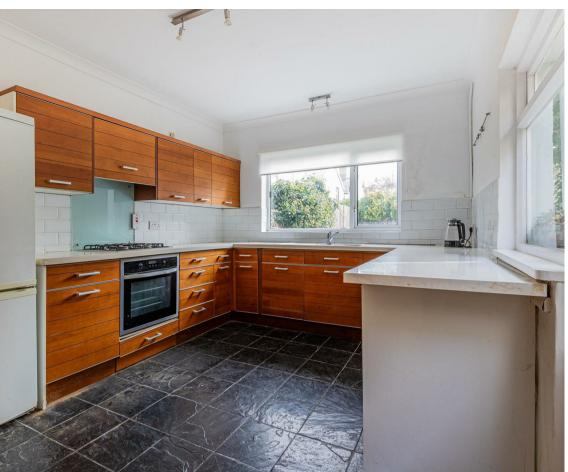

### HALLWAY

**COUNCIL TAX BAND** 

**LIVING ROOM** 3.43m x 4.04m (11'3 x 13'3)

**FAMILY ROOM** 2.92m x 3.43m (9'7 x 11'3)

**DINING ROOM** 3.02m x 4.34m (9'11 x 14'3)

**KITCHEN** 3.05m x 2.95m (10 x 9'8)

LANDING