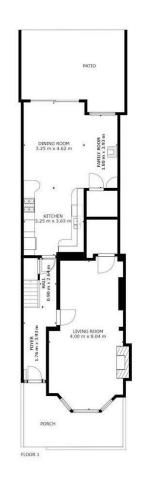

## **RYDER STREET**

PONTCANNA, CF11 9BT - £2,300 PCM

JeffreyRoss are delighted to market this fantastic four bedroom family home on Ryder Street, in the heart of Pontcanna and within a short walk of the City Centre, Bute Park and the popular shops, restaurants and bars in Pontcanna. The property is superbly presented with a fantastic, extended livign space to include large lounge (with lovely feature fireplaces) and an impressive kitchen/diner space with patio doors leading into the rear, paved garden. The property offers four large double bedrooms with one being located in the loft. All bedrooms are a good size room, comfortably four double bedrooms making this a great option for a family. A stylish bathroom suite is offered with roll top bath, separate shower and a second smaller shower room and toilet are also provided on the first-floor. The property is available unfurnished and the landlord will consider pets, subject to enquiry please enquire with JeffreyRoss for more information. A wonderful Pontcanna property and a great opportunity.

## PROPERTY SPECIALIST

Mr Aron McJennett-House

aron@jeffreyross.co.uk

Lettings

GROSS INTERNAL AREA FLOOR 1: 75 m², FLOOR 2: 68 m² EXCLUDED AREAS: , PATIO: 22 m² TOTAL: 143 m²