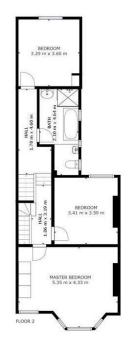

## **RYDER STREET**

PONTCANNA, CF11 9BT - £2,300 PCM

JeffreyRoss are delighted to market this fantastic four bedroom family home on Ryder Street, in the heart of Pontcanna and within a short walk of the City Centre, Bute Park and the popular shops, restaurants and bars in Pontcanna. The property is superbly presented with a fantastic, extended livign space to include large lounge (with lovely feature fireplaces) and an impressive kitchen/diner space with patio doors leading into the rear, paved garden. The property offers four large double bedrooms with one being located in the loft. All bedrooms are a good size room, comfortably four double bedrooms making this a great option for a family. A stylish bathroom suite is offered with roll top bath, separate shower and a second smaller shower room and toilet are also provided on the first-floor. The property is available unfurnished and the landlord will consider pets, subject to enquiry please enquire with JeffreyRoss for more information. A wonderful Pontcanna property and a great opportunity.

## PROPERTY SPECIALIST

Mr Aron McJennett-House

aron@jeffreyross.co.uk

Lettings

GROSS INTERNAL AREA FLOOR 1: 75 m², FLOOR 2: 68 m² EXCLUDED AREAS: , PATIO: 22 m² TOTAL: 143 m²