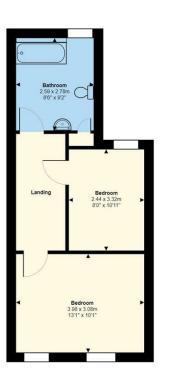

### **LANDING**

### **BEDROOM**

3.99m x 3.07m (13'1" x 10'1")

3.33m x 2.44m (10'11" x 8')

### **BATHROOM**

2.79m x 2.59m (9'2" x 8'6")

We have been advised by our seller client that the property is freehold. Your legal representative should confirm this.