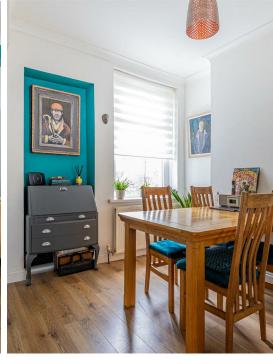

### **DINING ROOM**

3.35m x 3.30m (11' x 10'10")

3.07m " x 3.05m (10'1 " x 10')

4.65m x 2.69m (15'3" x 8'10")