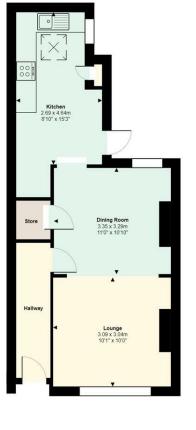

### **ENTRANCE HALLWAY**

### **DINING ROOM**

3.35m x 3.30m (11' x 10'10")

3.07m " x 3.05m (10'1 " x 10')

4.65m x 2.69m (15'3" x 8'10")