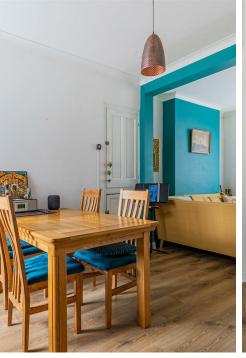

As you step inside, you are greeted by two reception rooms, offering versatile living spaces that can be tailored to suit your lifestyle. The lounge provides a cosy spot to relax and unwind after a long day.

### **DINING ROOM**

3.35m x 3.30m (11' x 10'10")

3.07m " x 3.05m (10'1 " x 10')

4.65m x 2.69m (15'3" x 8'10")