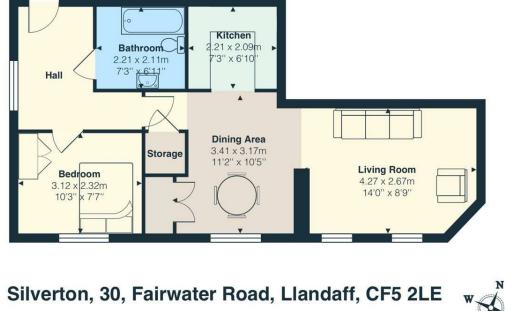

#### **ENTRANCE HALLWAY**

BATHROOM 2.21m x 2.11m (7'3" x 6'11")

BEDROOM 3.12m x 2.32m (10'2" x 7'7")

**KITCHEN** 2.21m x 2.09 (7'3" x 6'10")

DINING ROOM 3.41m x 3.17m (11'2" x 10'4")

LIVING ROOM 4.37m x 2.67 (14'4" x 8'9")

Total Area: 47.0 m<sup>2</sup> ... 505 ft<sup>2</sup> All measurements are approximate and for display purposes only