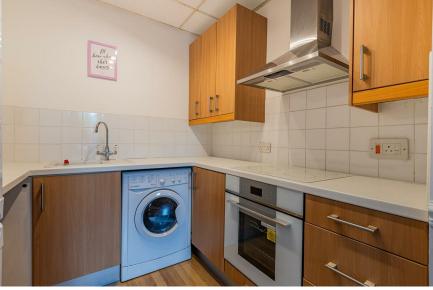

#### **ENTRANCE HALLWAY**

BATHROOM 2.21m x 2.11m (7'3" x 6'11")

BEDROOM 3.12m x 2.32m (10'2" x 7'7")

**KITCHEN** 2.21m x 2.09 (7'3" x 6'10")

DINING ROOM 3.41m x 3.17m (11'2" x 10'4")

LIVING ROOM 4.37m x 2.67 (14'4" x 8'9")