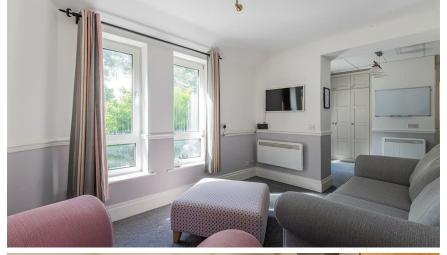

#### **ENTRANCE HALLWAY**

BATHROOM 2.21m x 2.11m (7'3" x 6'11")

BEDROOM 3.12m x 2.32m (10'2" x 7'7")

**KITCHEN** 2.21m x 2.09 (7'3" x 6'10")

DINING ROOM 3.41m x 3.17m (11'2" x 10'4")

LIVING ROOM 4.37m x 2.67 (14'4" x 8'9")