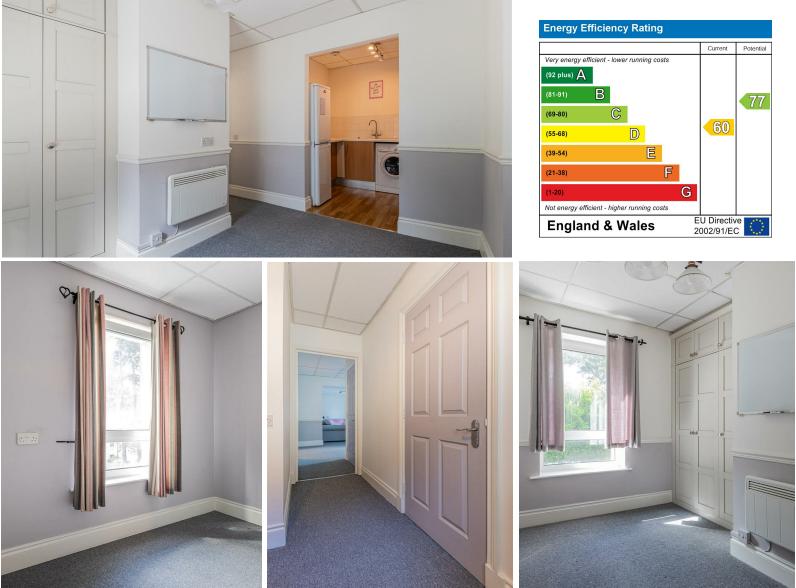

### LLANDAFF, CF5 2LE - £185,000

Welcome to this charming apartment located in the heart of Silverton Development, Fairwater Road, Llandaff, Cardiff. This modern property boasts a delightful reception room, perfect for relaxing or entertaining guests. With one cosy bedroom, this apartment is ideal for a single professional or a couple looking for a stylish living space.

The apartment features a new bathroom, adding a touch of luxury to your daily routine. Situated on the first floor, this property offers a sense of privacy and tranquillity. The 505 sq ft of space is cleverly designed to create a spacious and light atmosphere, making it a joy to come home to. The property is conveniently located and within walking distance to the train station/bus stop, Village of Llandaff and Insole Court.

#### **ENTRANCE HALLWAY**

BATHROOM 2.21m x 2.11m (7'3" x 6'11")

BEDROOM 3.12m x 2.32m (10'2" x 7'7")

**KITCHEN** 2.21m x 2.09 (7'3" x 6'10")

DINING ROOM 3.41m x 3.17m (11'2" x 10'4")

LIVING ROOM 4.37m x 2.67 (14'4" x 8'9")