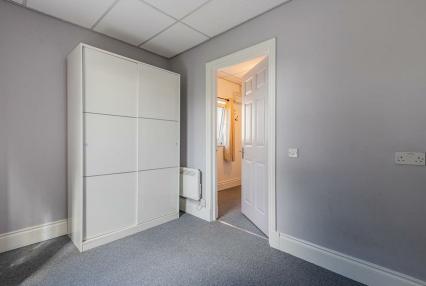

#### **ENTRANCE HALLWAY**

BATHROOM 2.21m x 2.11m (7'3" x 6'11")

BEDROOM 3.12m x 2.32m (10'2" x 7'7")

**KITCHEN** 2.21m x 2.09 (7'3" x 6'10")

DINING ROOM 3.41m x 3.17m (11'2" x 10'4")

LIVING ROOM 4.37m x 2.67 (14'4" x 8'9")