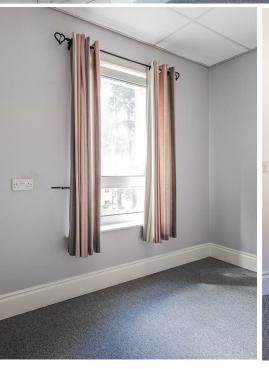

#### BEDROOM

3.12m x 2.32m (10'2" x 7'7")

### LIVING ROOM

4.37m x 2.67 (14'4" x 8'9")