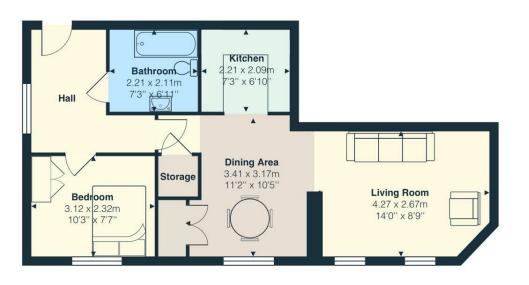

#### BATHROOM

2.21m x 2.11m (7'3" x 6'11")

#### BEDROOM

3.12m x 2.32m (10'2" x 7'7")

#### KITCHEN

2.21m x 2.09 (7'3" x 6'10")

#### **DINING ROOM**

3.41m x 3.17m (11'2" x 10'4")

### LIVING ROOM

4.37m x 2.67 (14'4" x 8'9")

# Silverton, 30, Fairwater Road, Llandaff, CF5 2LE

Total Area: 47.0 m<sup>2</sup> ... 505 ft<sup>2</sup>

All measurements are approximate and for display purposes only