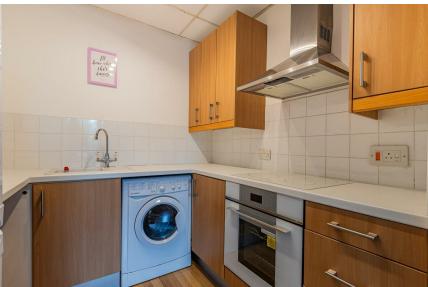

### **ENTRANCE HALLWAY**

#### BATHROOM

2.21m x 2.11m (7'3" x 6'11")

#### BEDROOM

3.12m x 2.32m (10'2" x 7'7")

#### KITCHEN

2.21m x 2.09 (7'3" x 6'10")

#### **DINING ROOM**

3.41m x 3.17m (11'2" x 10'4")

### LIVING ROOM

4.37m x 2.67 (14'4" x 8'9")

#### PARKING

Allocated parking space to the rear.

**COUNCIL TAX**Band - C

### **CHARGES / LEASE DETAILS**

Lease Term for apartment - 189 years from 25 December 1994 - approx 159 remaining.

We are informed by our client that the property is Leasehold, this is to be confirmed by your legal advisor.

GROUND RENT: £250 PER ANNUM. SERVICE CHARGE: APPROX £122 PER MONTH.

This is to be confirmed by your legal representative.

### **ADDITIONAL INFORMATION**

Potential rent for an apartment this size and standard would be circa £850 pcm.





















# Silverton, 30, Fairwater Road, Llandaff, CF5 2LE



Total Area: 47.0 m<sup>2</sup> ... 505 ft<sup>2</sup>

All measurements are approximate and for display purposes only