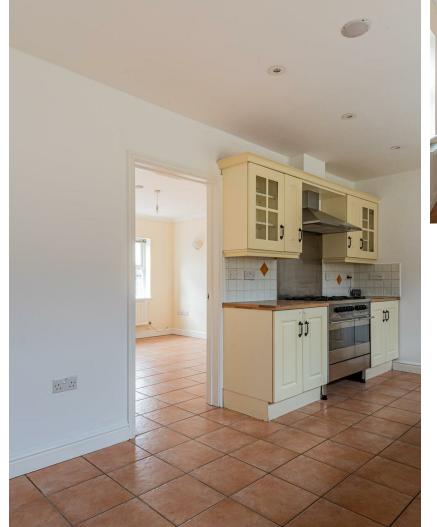

CARDIFF'S HOME FOR STYLISH SALES & LETTINGS



JeffreyRoss











#### HALLWAY

#### **CLOAKROOM WC**

2.06m x 0.94m (6'9 x 3'1)

#### LOUNGE

3.81m x 3.51m (12'6 x 11'6)

#### KITCHEN/DINER

5.59m x 2.82m (18'4 x 9'3)

#### **LANDING**

#### **BEDROOM ONE**

3.53m x 2.84m (11'6" x 9'3")

#### **EN-SUITE**

3.02m x 1.93m (9'11 x 6'4)

# BEDROOM TWO

5.44m x 3.51m (17'10 x 11'6)

#### BEDROOM THREE

3.48m x 2.82m (11'5 x 9'3)

# FAMILY BATHROOM

3.66mx 2.01m (12'x 6'7)

# **INTEGRAL GARAGE**

# 5.54m x 2.79m (18'2 x 9'2)

Electric garage door, parking for one car or additional space that can be converted (subject to necessary consents).

# OUTSIDE

Low maintenance rear and side garden, space for shed and pedestrian access to the side. Driveway parking to the front fro two cars.







# GROESFAEN, CF72 8NS - £285,000

3 bedrooms 2 bathroom(s) 995.00