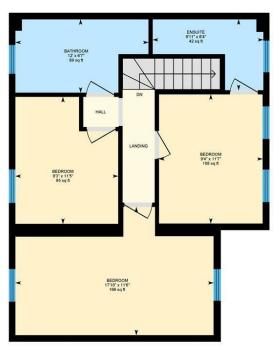

#### **LANDING**

#### **BEDROOM ONE**

3.53m x 2.84m (11'6" x 9'3")

#### **EN-SUITE**

3.02m x 1.93m (9'11 x 6'4)

# BEDROOM TWO

5.44m x 3.51m (17'10 x 11'6)

#### BEDROOM THREE

3.48m x 2.82m (11'5 x 9'3)

# FAMILY BATHROOM

3.66mx 2.01m (12'x 6'7)