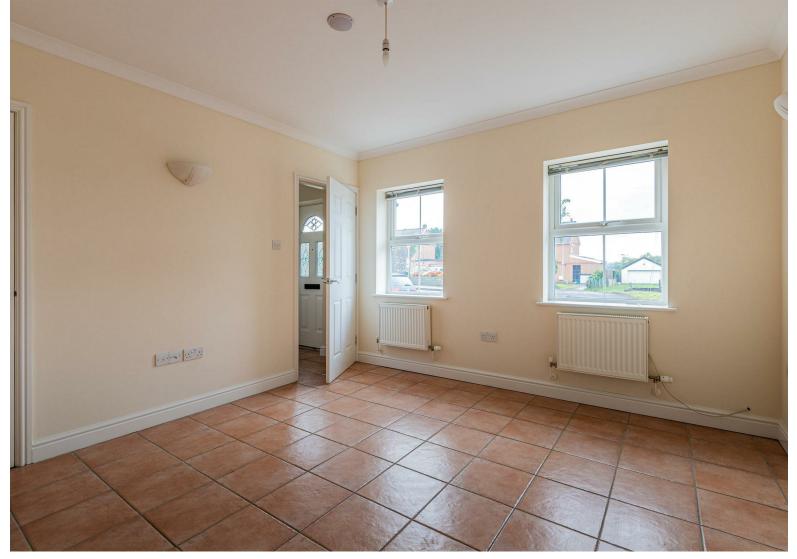

CARDIFF'S HOME FOR STYLISH SALES & LETTINGS



JeffreyRoss











#### HALLWAY

#### **CLOAKROOM WC**

2.06m x 0.94m (6'9 x 3'1)

#### LOUNGE

3.81m x 3.51m (12'6 x 11'6)

#### KITCHEN/DINER

5.59m x 2.82m (18'4 x 9'3)

#### **LANDING**

#### **BEDROOM ONE**

3.53m x 2.84m (11'6" x 9'3")

#### **EN-SUITE**

3.02m x 1.93m (9'11 x 6'4)

# BEDROOM TWO

5.44m x 3.51m (17'10 x 11'6)

#### BEDROOM THREE

3.48m x 2.82m (11'5 x 9'3)

# FAMILY BATHROOM

3.66mx 2.01m (12'x 6'7)

# **INTEGRAL GARAGE**

# 5.54m x 2.79m (18'2 x 9'2)

Electric garage door, parking for one car or additional space that can be converted (subject to necessary consents).

# OUTSIDE

Low maintenance rear and side garden, space for shed and pedestrian access to the side. Driveway parking to the front fro two cars.







# GROESFAEN, CF72 8NS - £285,000

3 bedrooms 2 bathroom(s) 99