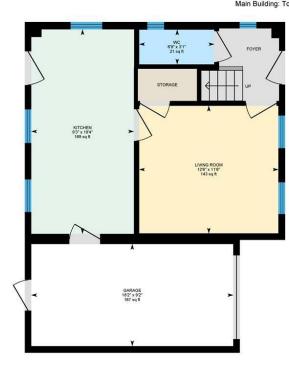

#### HALLWAY

#### **CLOAKROOM WC**

2.06m x 0.94m (6'9 x 3'1)

#### LOUNGE

3.81m x 3.51m (12'6 x 11'6)

#### KITCHEN/DINER

5.59m x 2.82m (18'4 x 9'3)

# **INTEGRAL GARAGE**

# 5.54m x 2.79m (18'2 x 9'2)

Electric garage door, parking for one car or additional space that can be converted (subject to necessary consents).

# The Old Smithy Cottages, Groes-Faen, CRF

Main Building: Total Interior Area 995.50 sq ft

White regions are excluded from total floor area in iGUIDE floor plans. All room dimensions and floor areas must be considered approximate and are subject to independent verification.