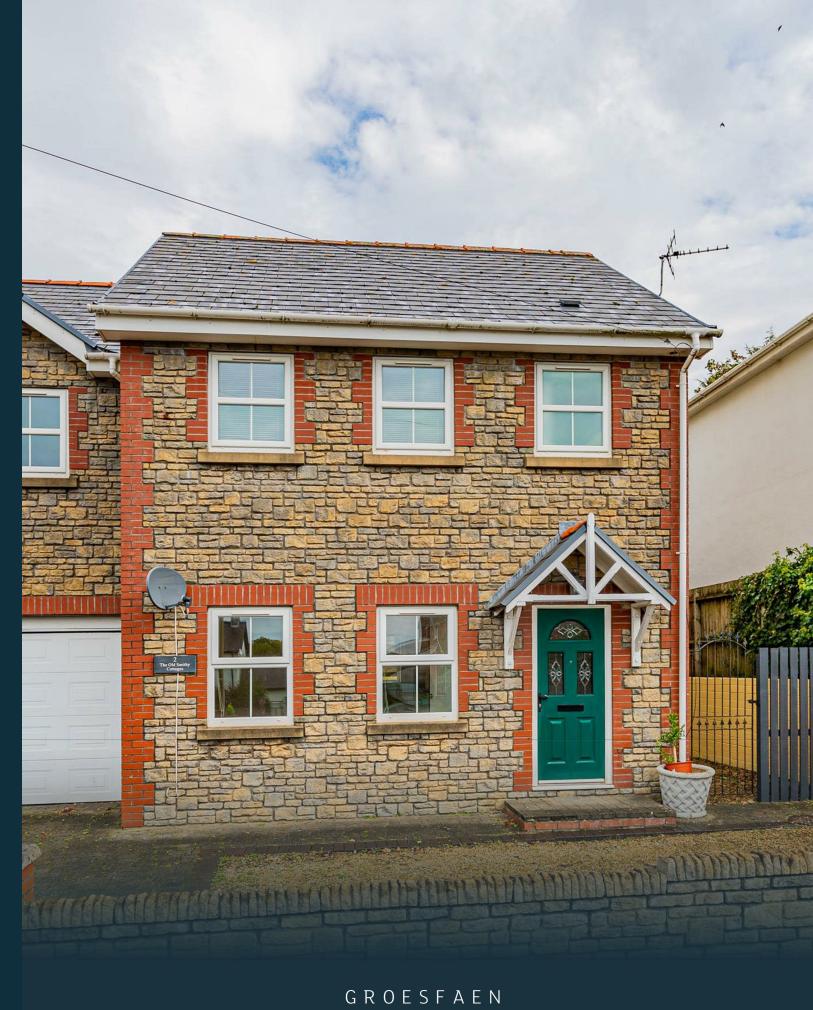

# GROESFAEN, CF72 8NS - £285,000

3 bedrooms 2 bathroom(s) 995.00 sq ft

A modern three bedroom semi detached property situated in Groesfaen. The property comprises entrance hall, lounge, kitchen/diner and cloakroom WC to the ground floor. To the first floor are three double bedrooms, family bathroom and en-suite shower room. The property further benefits enclosed, low maintenance side and rear garden and driveway parking for two cars. No chain.