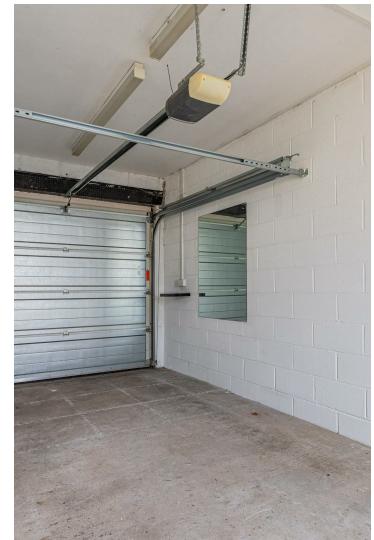

# **INTEGRAL GARAGE**

# 5.54m x 2.79m (18'2 x 9'2)

Electric garage door, parking for one car or additional space that can be converted (subject to necessary consents).