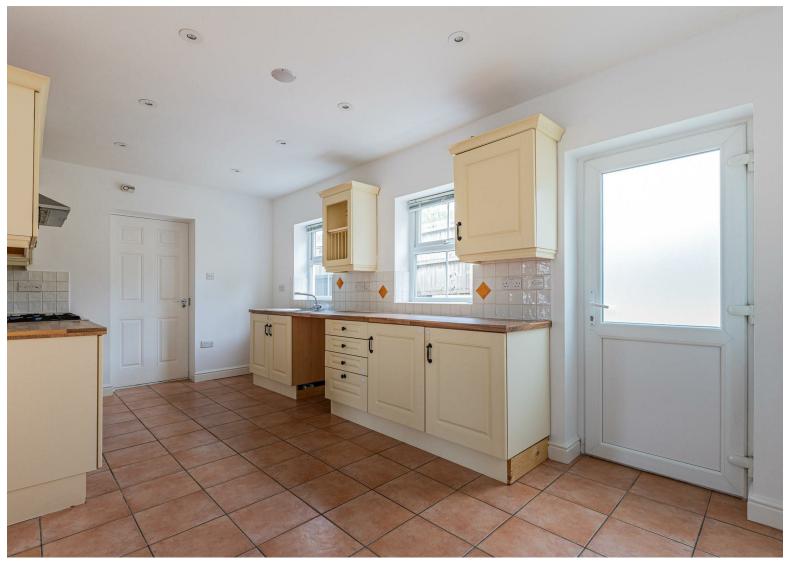

CARDIFF'S HOME FOR STYLISH SALES & LETTINGS



JeffreyRoss











#### HALLWAY

#### **CLOAKROOM WC**

2.06m x 0.94m (6'9 x 3'1)

#### LOUNGE

3.81m x 3.51m (12'6 x 11'6)

#### KITCHEN/DINER

5.59m x 2.82m (18'4 x 9'3)

#### **LANDING**

#### **BEDROOM ONE**

3.53m x 2.84m (11'6" x 9'3")

#### **EN-SUITE**

3.02m x 1.93m (9'11 x 6'4)

# BEDROOM TWO

5.44m x 3.51m (17'10 x 11'6)

#### BEDROOM THREE

3.48m x 2.82m (11'5 x 9'3)

# FAMILY BATHROOM

3.66mx 2.01m (12'x 6'7)

# **INTEGRAL GARAGE**

# 5.54m x 2.79m (18'2 x 9'2)

Electric garage door, parking for one car or additional space that can be converted (subject to necessary consents).

# OUTSIDE

Low maintenance rear and side garden, space for shed and pedestrian access to the side. Driveway parking to the front fro two cars.







# GROESFAEN, CF72 8NS - £285,000

3 bedrooms 2 bathroom(s) 995.00 sq ft

A modern three bedroom semi detached property situated in Groesfaen. The property comprises entrance hall, lounge, kitchen/diner and cloakroom WC to the ground floor. To the first floor are three double bedrooms, family bathroom and en-suite shower room. The property further benefits enclosed, low maintenance side and rear garden and driveway parking for two cars. No chain.

# PROPERTY SPECIALIST Mr Ross Hooper-Nash ross@jeffreyross.co.uk 02920 397887

Director



# The Old Smithy Cottages, Groes-Faen, CRF

Main Building: Total Interior Area 995.50 sq ft







White regions are excluded from total floor area in iGUIDE floor plans. All room dimensions and floor areas must be considered approximate and are subject