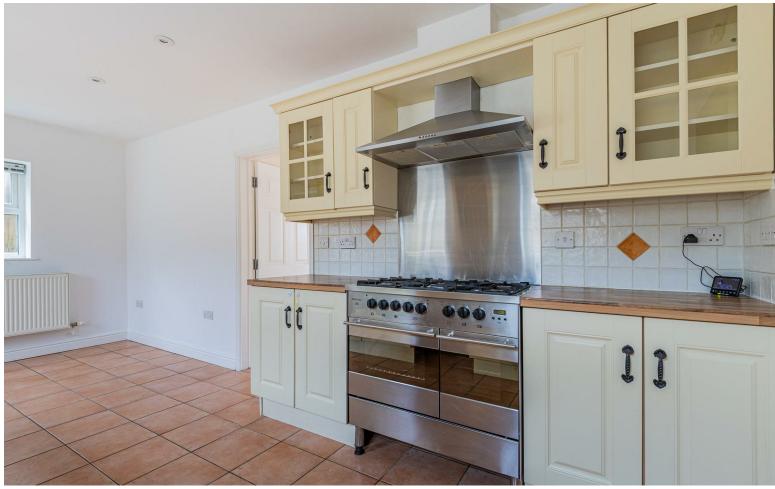

CARDIFF'S HOME FOR STYLISH SALES & LETTINGS



JeffreyRoss











#### HALLWAY

#### **CLOAKROOM WC**

2.06m x 0.94m (6'9 x 3'1)

#### LOUNGE

3.81m x 3.51m (12'6 x 11'6)

#### KITCHEN/DINER

5.59m x 2.82m (18'4 x 9'3)

#### **LANDING**

#### **BEDROOM ONE**

3.53m x 2.84m (11'6" x 9'3")

#### **EN-SUITE**

3.02m x 1.93m (9'11 x 6'4)

# BEDROOM TWO

5.44m x 3.51m (17'10 x 11'6)

#### BEDROOM THREE

3.48m x 2.82m (11'5 x 9'3)

# FAMILY BATHROOM

3.66mx 2.01m (12'x 6'7)

# **INTEGRAL GARAGE**

# 5.54m x 2.79m (18'2 x 9'2)

Electric garage door, parking for one car or additional space that can be converted (subject to necessary consents).

# OUTSIDE

Low maintenance rear and side garden, space for shed and pedestrian access to the side. Driveway parking to the front fro two cars.







# GROESFAEN, CF72 8NS - £285,000

3 bedrooms 2 bathroom(s) 995.