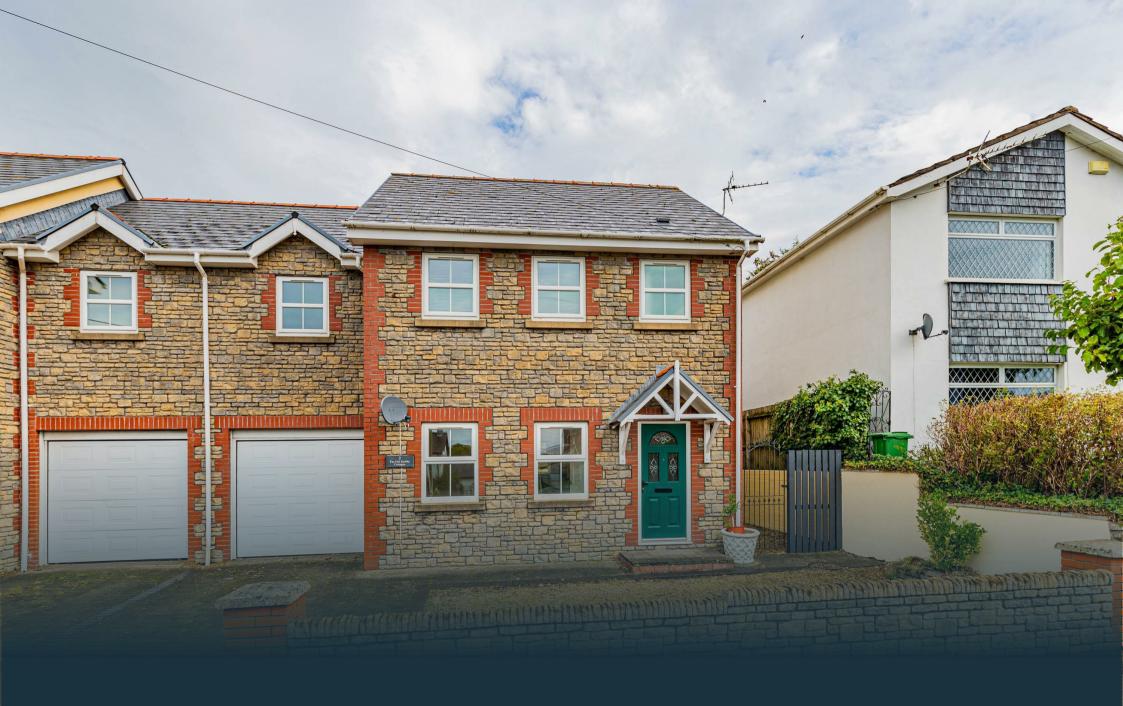

### GROESFAEN, CF72 8NS - £299,950

A modern three bedroom semi detached property situated in Groesfaen. The property comprises entrance hall, lounge, kitchen/diner and cloakroom WC to the ground floor. To the first floor are three double bedrooms, family bathroom and en-suite shower room. The property further benefits enclosed, low maintenance side and rear garden and driveway parking for two cars. No chain.