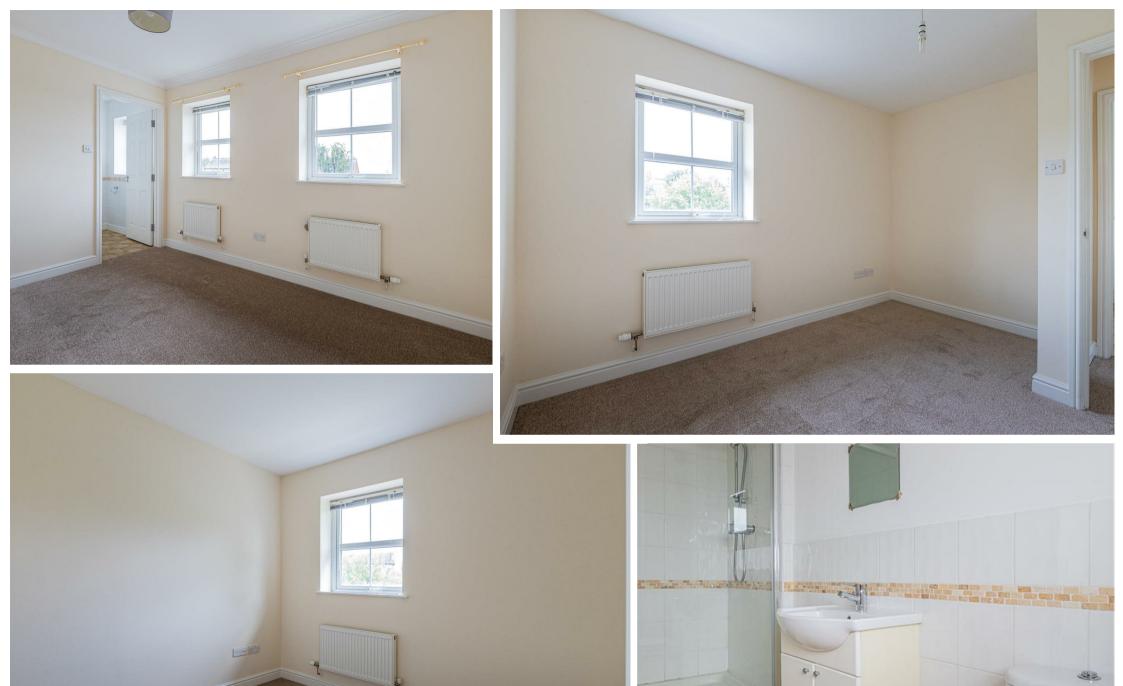

#### **HALLWAY**

CLOAKROOM WC

2.06m x 0.94m (6'9 x 3'1)

**LOUNGE** 3.81m x 3.51m (12'6 x 11'6)

**KITCHEN/DINER** 5.59m x 2.82m (18'4 x 9'3)

**LANDING** 

**BEDROOM ONE** 3.53m x 2.84m (11'6" x 9'3")

**EN-SUITE** 3.02m x 1.93m (9'11 x 6'4)

**BEDROOM TWO** 5.44m x 3.51m (17'10 x 11'6)

**BEDROOM THREE** 3.48m x 2.82m (11'5 x 9'3)

**FAMILY BATHROOM** 3.66mx 2.01m (12'x 6'7)