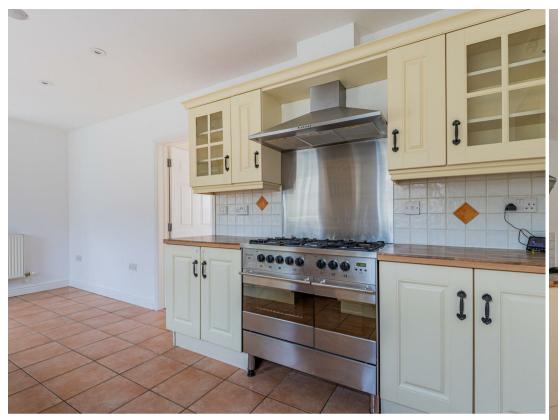

#### **HALLWAY**

CLOAKROOM WC

2.06m x 0.94m (6'9 x 3'1)

**LOUNGE** 3.81m x 3.51m (12'6 x 11'6)

**KITCHEN/DINER** 5.59m x 2.82m (18'4 x 9'3)

**LANDING** 

**BEDROOM ONE** 3.53m x 2.84m (11'6" x 9'3")

**EN-SUITE** 3.02m x 1.93m (9'11 x 6'4)