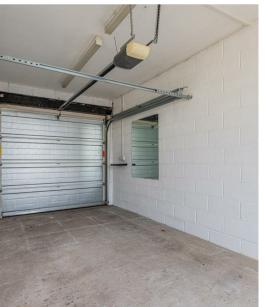

#### **INTEGRAL GARAGE**

5.54m x 2.79m (18'2 x 9'2)

Electric garage door, parking for one car or additional space that can be converted (subject to necessary consents).