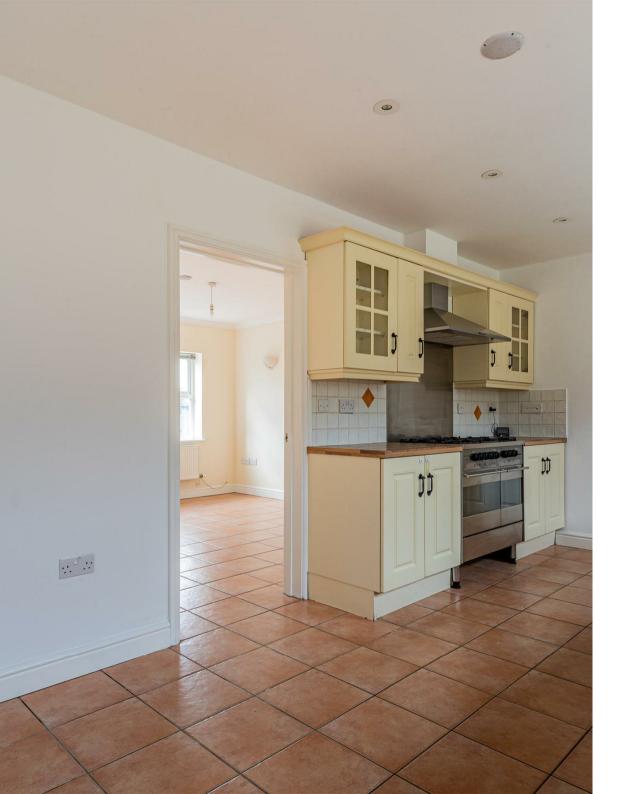

#### **HALLWAY**

CLOAKROOM WC

2.06m x 0.94m (6'9 x 3'1)

**LOUNGE** 3.81m x 3.51m (12'6 x 11'6)

**KITCHEN/DINER** 5.59m x 2.82m (18'4 x 9'3)

**LANDING** 

**BEDROOM ONE** 3.53m x 2.84m (11'6" x 9'3")

**EN-SUITE** 3.02m x 1.93m (9'11 x 6'4)