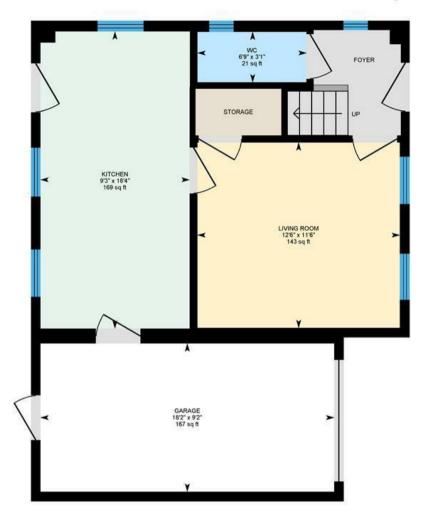

#### **HALLWAY**

CLOAKROOM WC

2.06m x 0.94m (6'9 x 3'1)

**LOUNGE** 3.81m x 3.51m (12'6 x 11'6)

**KITCHEN/DINER** 5.59m x 2.82m (18'4 x 9'3)

**LANDING** 

**BEDROOM ONE** 3.53m x 2.84m (11'6" x 9'3")

**EN-SUITE** 3.02m x 1.93m (9'11 x 6'4)

#### **INTEGRAL GARAGE**

5.54m x 2.79m (18'2 x 9'2)

Electric garage door, parking for one car or additional space that can be converted (subject to necessary consents).

## The Old Smithy Cottages, Groes-Faen, CRF

Main Building: Total Interior Area 995.50 sq ft

Ground Floor 1st Floor