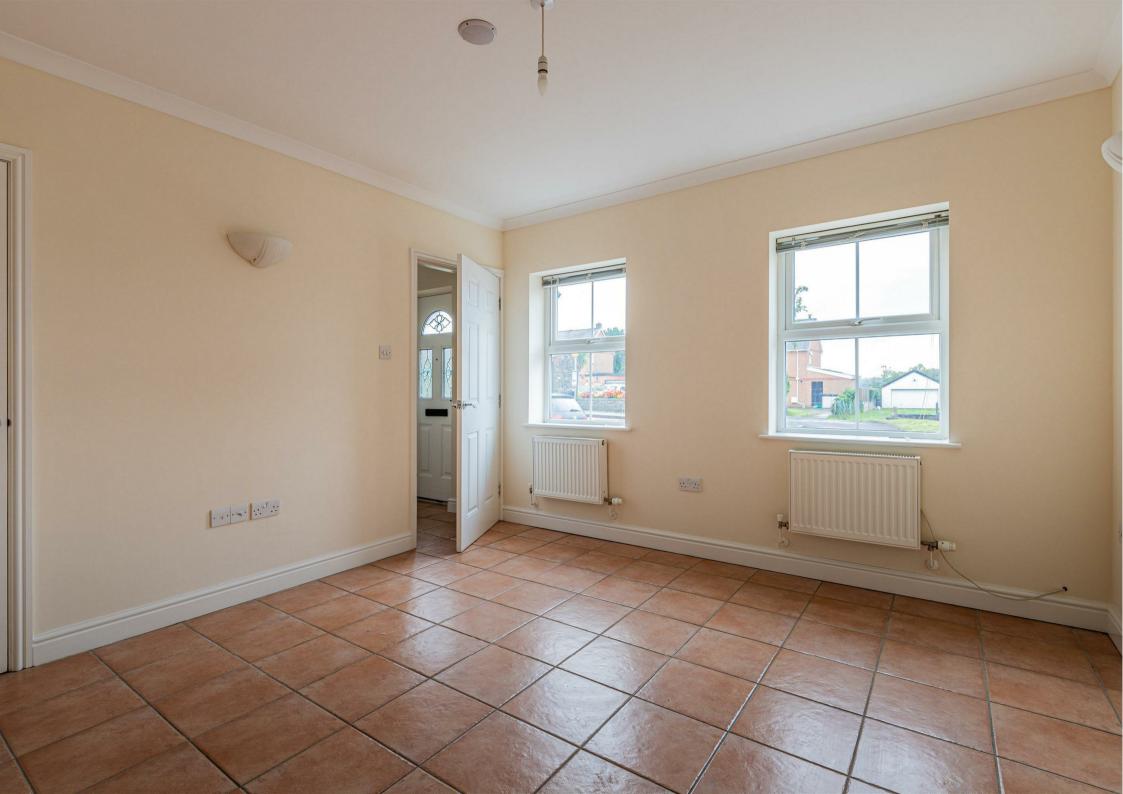

#### **HALLWAY**

CLOAKROOM WC

2.06m x 0.94m (6'9 x 3'1)

**LOUNGE** 3.81m x 3.51m (12'6 x 11'6)

**KITCHEN/DINER** 5.59m x 2.82m (18'4 x 9'3)

**LANDING** 

**BEDROOM ONE** 3.53m x 2.84m (11'6" x 9'3")

**EN-SUITE** 3.02m x 1.93m (9'11 x 6'4)