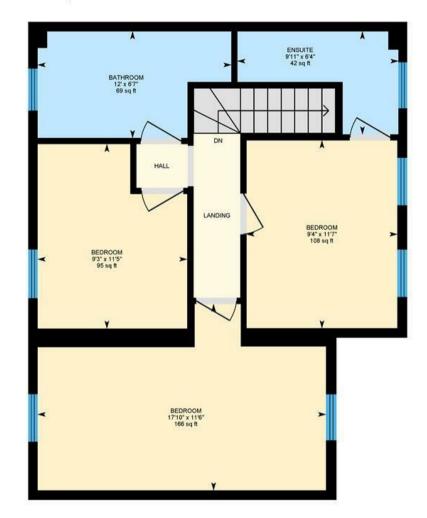

#### **HALLWAY**

CLOAKROOM WC

2.06m x 0.94m (6'9 x 3'1)

**LOUNGE** 3.81m x 3.51m (12'6 x 11'6)

**KITCHEN/DINER** 5.59m x 2.82m (18'4 x 9'3)

**LANDING** 

**BEDROOM ONE** 3.53m x 2.84m (11'6" x 9'3")

**EN-SUITE** 3.02m x 1.93m (9'11 x 6'4)

**BEDROOM TWO** 5.44m x 3.51m (17'10 x 11'6)

**BEDROOM THREE** 3.48m x 2.82m (11'5 x 9'3)

**FAMILY BATHROOM** 3.66mx 2.01m (12'x 6'7)

## The Old Smithy Cottages, Groes-Faen, CRF

Main Building: Total Interior Area 995.50 sq ft

Ground Floor 1st Floor