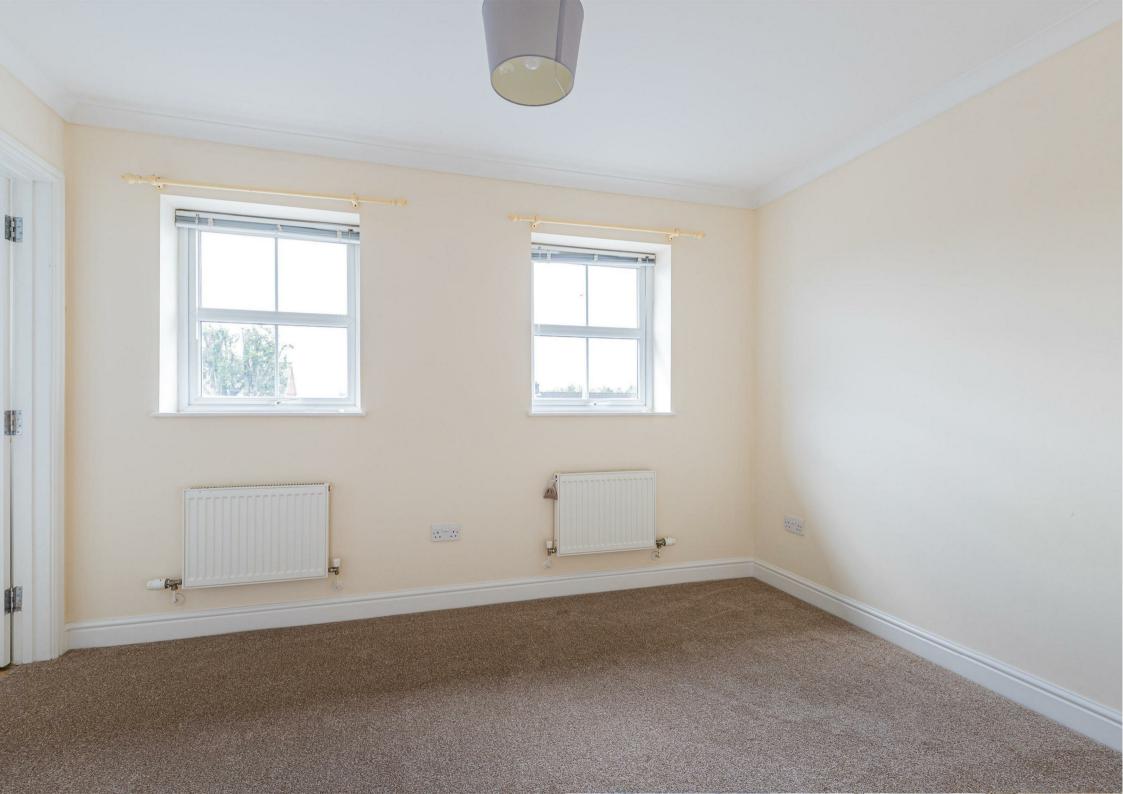

#### **HALLWAY**

CLOAKROOM WC

2.06m x 0.94m (6'9 x 3'1)

**LOUNGE** 3.81m x 3.51m (12'6 x 11'6)

**KITCHEN/DINER** 5.59m x 2.82m (18'4 x 9'3)

**LANDING** 

**BEDROOM ONE** 3.53m x 2.84m (11'6" x 9'3")

**EN-SUITE** 3.02m x 1.93m (9'11 x 6'4)