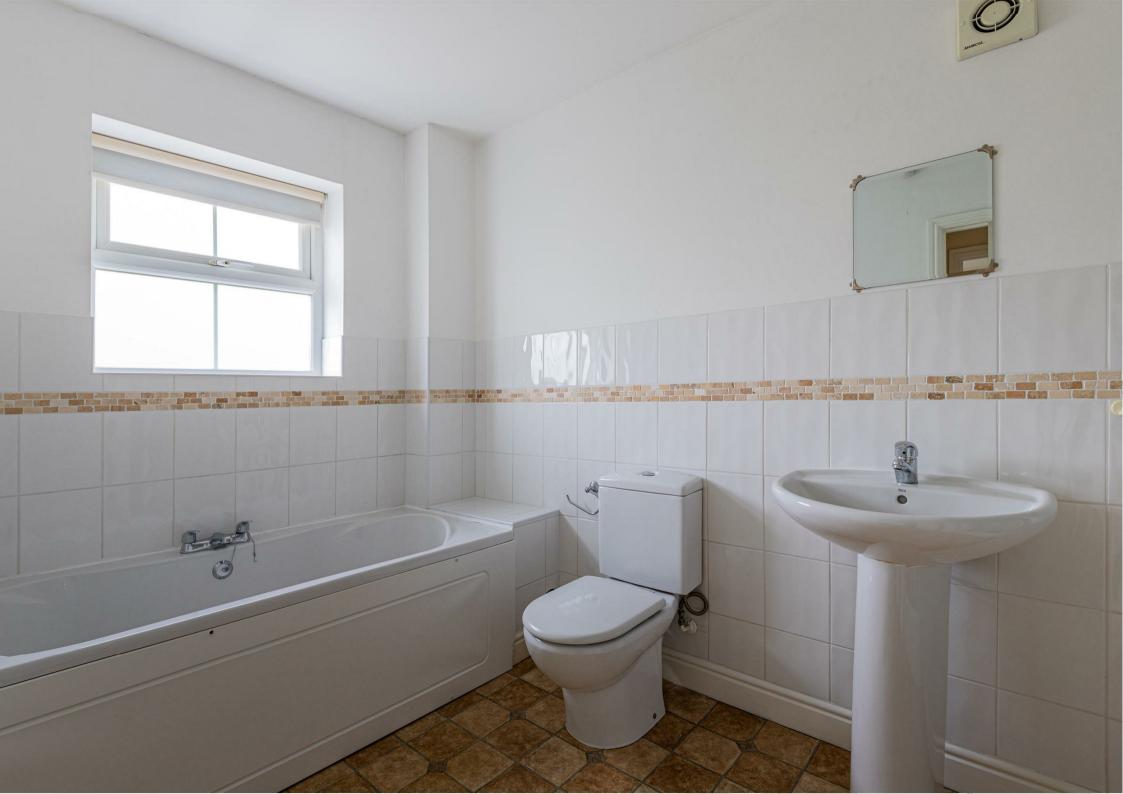

**BEDROOM TWO** 5.44m x 3.51m (17'10 x 11'6)

**BEDROOM THREE** 3.48m x 2.82m (11'5 x 9'3)

**FAMILY BATHROOM** 3.66mx 2.01m (12'x 6'7)