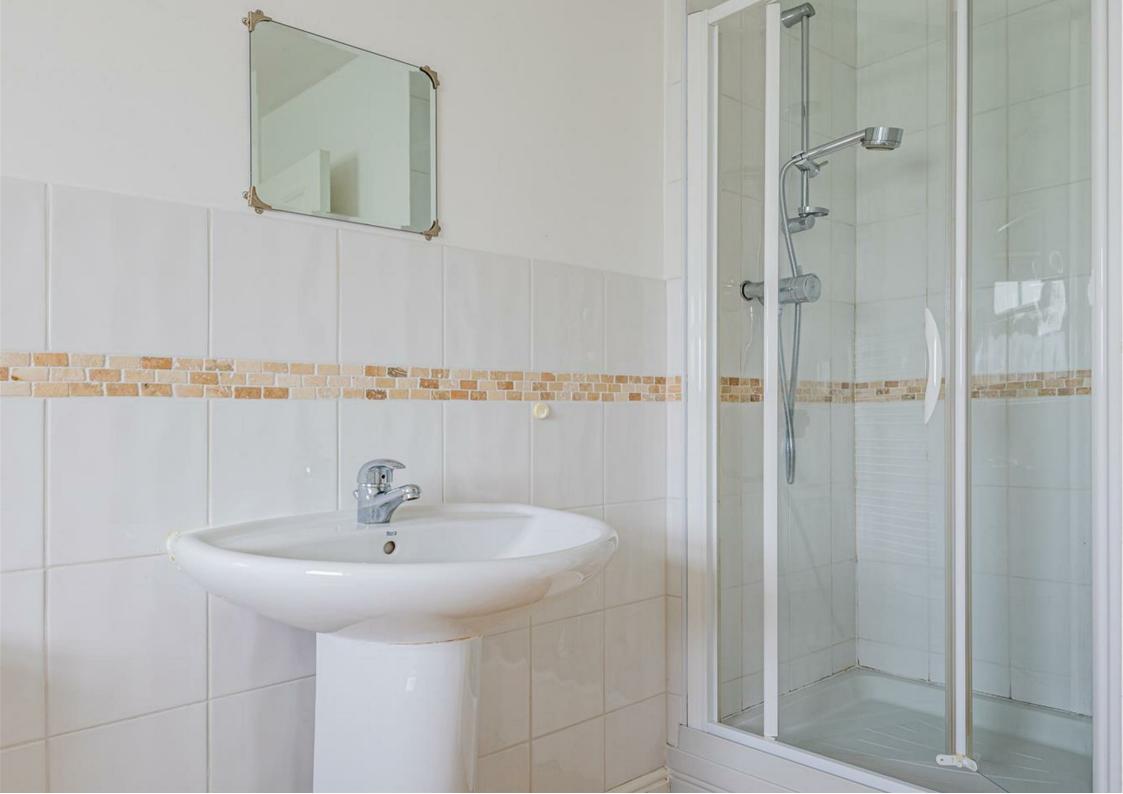

#### **HALLWAY**

CLOAKROOM WC

2.06m x 0.94m (6'9 x 3'1)

**LOUNGE** 3.81m x 3.51m (12'6 x 11'6)

**KITCHEN/DINER** 5.59m x 2.82m (18'4 x 9'3)

**LANDING** 

**BEDROOM ONE** 3.53m x 2.84m (11'6" x 9'3")

**EN-SUITE** 3.02m x 1.93m (9'11 x 6'4)