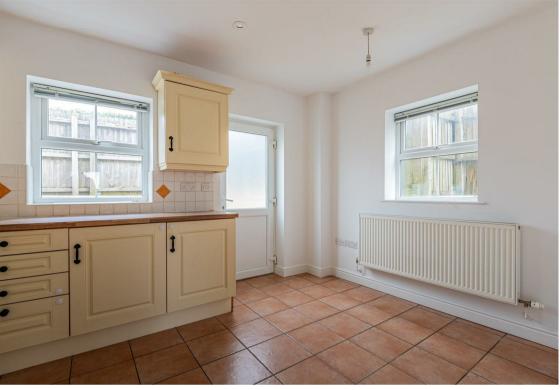

#### **HALLWAY**

CLOAKROOM WC

2.06m x 0.94m (6'9 x 3'1)

**LOUNGE** 3.81m x 3.51m (12'6 x 11'6)

**KITCHEN/DINER** 5.59m x 2.82m (18'4 x 9'3)

**LANDING** 

**BEDROOM ONE** 3.53m x 2.84m (11'6" x 9'3")

**EN-SUITE** 3.02m x 1.93m (9'11 x 6'4)