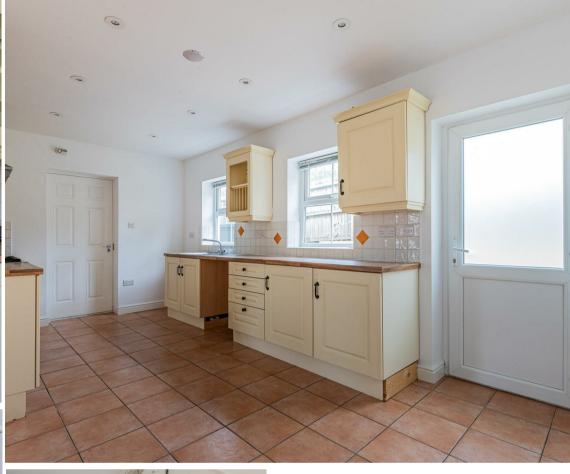

#### **HALLWAY**

CLOAKROOM WC

2.06m x 0.94m (6'9 x 3'1)

**LOUNGE** 3.81m x 3.51m (12'6 x 11'6)

**KITCHEN/DINER** 5.59m x 2.82m (18'4 x 9'3)

**LANDING** 

**BEDROOM ONE** 3.53m x 2.84m (11'6" x 9'3")

**EN-SUITE** 3.02m x 1.93m (9'11 x 6'4)