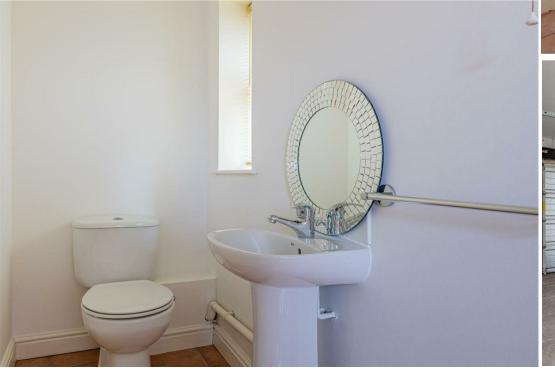

#### **HALLWAY**

CLOAKROOM WC

2.06m x 0.94m (6'9 x 3'1)

**LOUNGE** 3.81m x 3.51m (12'6 x 11'6)

**KITCHEN/DINER** 5.59m x 2.82m (18'4 x 9'3)

**LANDING** 

**BEDROOM ONE** 3.53m x 2.84m (11'6" x 9'3")

**EN-SUITE** 3.02m x 1.93m (9'11 x 6'4)