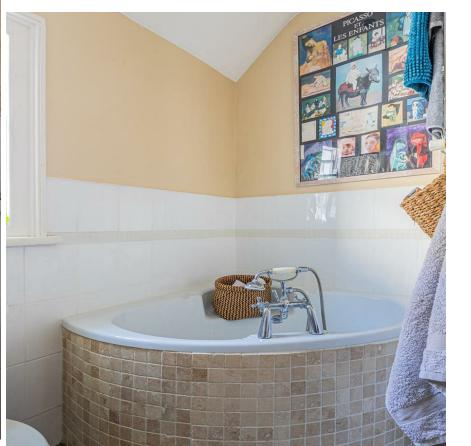

DINING ROOM 3.96m x 3.63m (13 x 11'11)

KITCHEN 3.15m x 3.20m (10'4 x 10'6)

LANDING

PRIMARY BEDROOM 5.21m x 4.60m (17'1 x 15'1)

BEDROOM 2 3.43m x 3.89m (11'3 x 12'9)

FAMILY BATHROOM 2.18m x 2.69m (7'2 x 8'10)