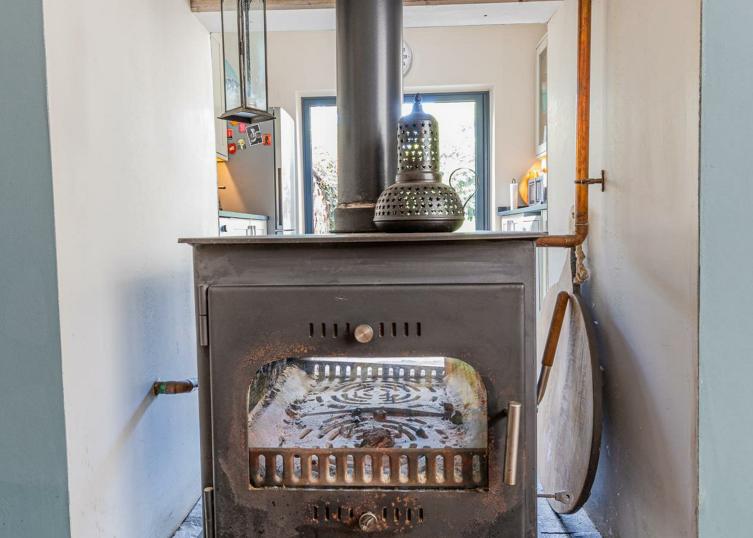

The accommodation comprises of an entrance hall with an original tiled floor, two large reception rooms both with period fireplaces. A spacious Kitchen/Dining room, with twin doors that open onto the enclosed patio and rear garden with mature planting, trees and a woodfired stone pizza oven. Upstairs are 4 Bedrooms, two bathrooms, and a dressing room/utility room. Stretching over 1,828 sq ft there is ample space for everyone in the household.