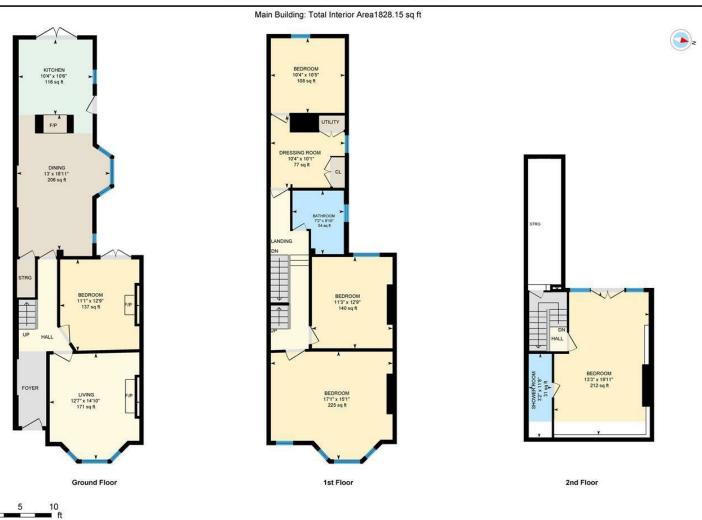

CARDIFF'S HOME FOR

STYLISH SALES

& LETTINGS

SEVERN GROVE

JeffreyRoss

HALLWAY

LIVING ROOM 3.84m x 4.52m (12'7 x 14'10)

FAMILY ROOM 3.38m x 3.89m (11'1 x 12'9)

DINING ROOM 3.96m x 3.63m (13 x 11'11)

KITCHEN 3.15m x 3.20m (10'4 x 10'6)

LANDING

PRIMARY BEDROOM 5.21m x 4.60m (17'1 x 15'1)

BEDROOM 2 3.43m x 3.89m (11'3 x 12'9)

FAMILY BATHROOM 2.18m x 2.69m (7'2 x 8'10)

DRESSING ROOM / UTILITY SPACE 3.15m x 3.07m (10'4 x 10'1)

BEDROOM 3 3.15m x 3.18m (10'4 x 10'5)

STAIRS & HALL

BEDROOM 4 4.04m x 6.07m (13'3 x 19'11)

ENSUITE 0.97m x 3.56m (3'2 x 11'8)

STORAGE SPACE

The accommodation comprises of an entrance hall with an original tiled floor, two large reception rooms both with period fireplaces. A spacious Kitchen/Dining room, with twin doors that open onto the enclosed patio and rear garden with mature planting, trees and a woodfired stone pizza oven. Upstairs are 4 Bedrooms, two bathrooms, and a dressing room/utility room. Stretching over 1,828 sq ft there is ample space for everyone in the household.

# Severn Grove, Pontcanna, CRF

White regions are excluded from total floor area in iGUIDE floor plans. All room dimensions and floor areas must be considered approximate and are subject to independent verification.