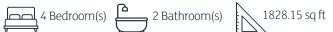

DINING ROOM 3.96m x 3.63m (13 x 11'11)

KITCHEN 3.15m x 3.20m (10'4 x 10'6)

LANDING

PRIMARY BEDROOM 5.21m x 4.60m (17'1 x 15'1)

BEDROOM 2 3.43m x 3.89m (11'3 x 12'9)

FAMILY BATHROOM 2.18m x 2.69m (7'2 x 8'10)

DRESSING ROOM / UTILITY SPACE 3.15m x 3.07m (10'4 x 10'1)

BEDROOM 3 3.15m x 3.18m (10'4 x 10'5)

STAIRS & HALL

BEDROOM 4 4.04m x 6.07m (13'3 x 19'11)

ENSUITE 0.97m x 3.56m (3'2 x 11'8)

STORAGE SPACE

The accommodation comprises of an entrance hall with an original tiled floor, two large reception rooms both with period fireplaces. A spacious Kitchen/Dining room, with twin doors that open onto the enclosed patio and rear garden with mature planting, trees and a woodfired stone pizza oven. Upstairs are 4 Bedrooms, two bathrooms, and a dressing room/utility room. Stretching over 1,828 sq ft there is ample space for everyone in the household.