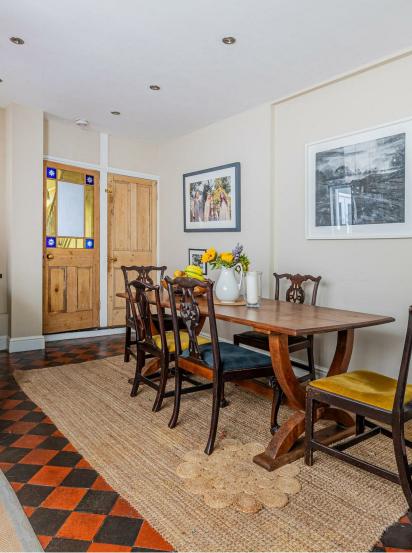

The accommodation comprises of an entrance hall with an original tiled floor, two large reception rooms both with period fireplaces. A spacious Kitchen/Dining room, with twin doors that open onto the enclosed patio and rear garden with mature planting, trees and a woodfired stone pizza oven. Upstairs are 4 Bedrooms, two bathrooms, and a dressing room/utility room. Stretching over 1,828 sq ft there is ample space for everyone in the household.