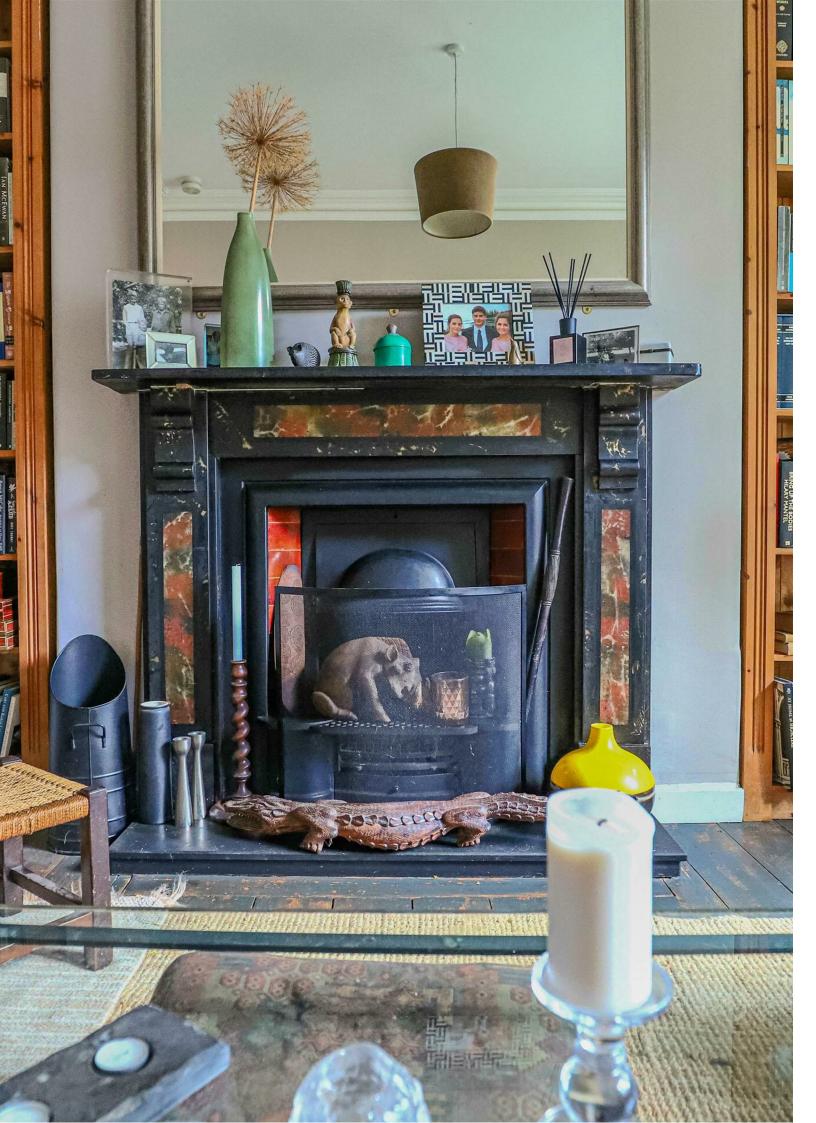

The accommodation comprises of an entrance hall with an original tiled floor, two large reception rooms both with period fireplaces. A spacious Kitchen/Dining room, with twin doors that open onto the enclosed patio and rear garden with mature planting, trees and a woodfired stone pizza oven. Upstairs are 4 Bedrooms, two bathrooms, and a dressing room/utility room. Stretching over 1,828 sq ft there is ample space for everyone in the household.

One of the highlights of this property is its period features, adding character and charm to the home. From high ceilings to intricate mouldings, this house exudes character and elegance.

Severn Grove is known for its desirable location, offering a peaceful neighbourhood while still being close to all amenities.