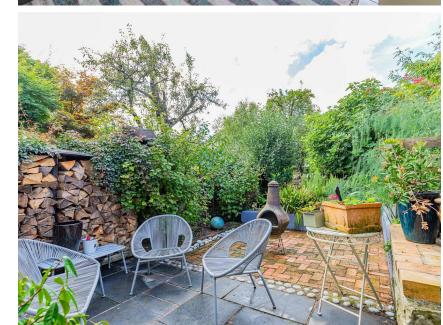

## GARDEN

Enclosed rear garden, with mature shrubs, trees & plants. Stone patio and path. Working pizza oven.

The accommodation comprises of an entrance hall with an original tiled floor, two large reception rooms both with period fireplaces. A spacious Kitchen/Dining room, with twin doors that open onto the enclosed patio and rear garden with mature planting, trees and a woodfired stone pizza oven. Upstairs are 4 Bedrooms, two bathrooms, and a dressing room/utility room. Stretching over 1,828 sq ft there is ample space for everyone in the household.