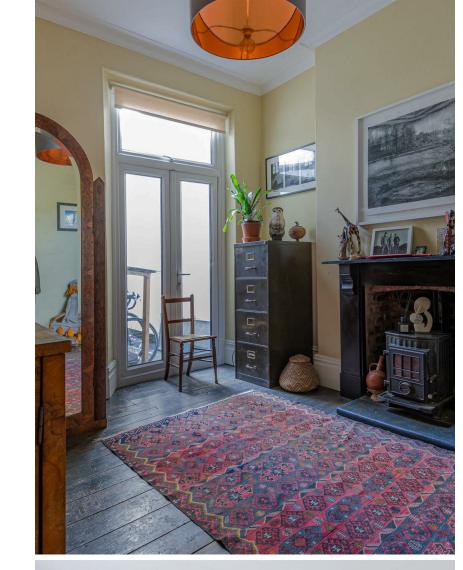

The accommodation comprises of an entrance hall with an original tiled floor, two large reception rooms both with period fireplaces. A spacious Kitchen/Dining room, with twin doors that open onto the enclosed patio and rear garden with mature planting, trees and a woodfired stone pizza oven. Upstairs are 4 Bedrooms, two bathrooms, and a dressing room/utility room. Stretching over 1,828 sq ft there is ample space for everyone in the household.

One of the highlights of this property is its period features, adding character and charm to the home. From high ceilings to intricate mouldings, this house exudes character and elegance.

Severn Grove is known for its desirable location, offering a peaceful neighbourhood while still being close to all amenities.