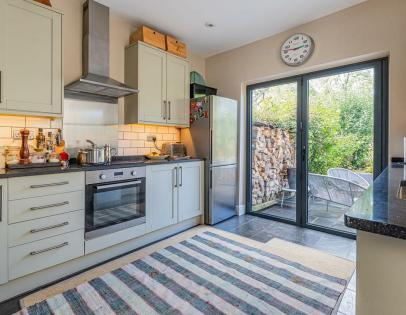

The accommodation comprises of an entrance hall with an original tiled floor, two large reception rooms both with period fireplaces. A spacious Kitchen/Dining room, with twin doors that open onto the enclosed patio and rear garden with mature planting, trees and a woodfired stone pizza oven. Upstairs are 4 Bedrooms, two bathrooms, and a dressing room/utility room. Stretching over 1,828 sq ft there is ample space for everyone in the household.