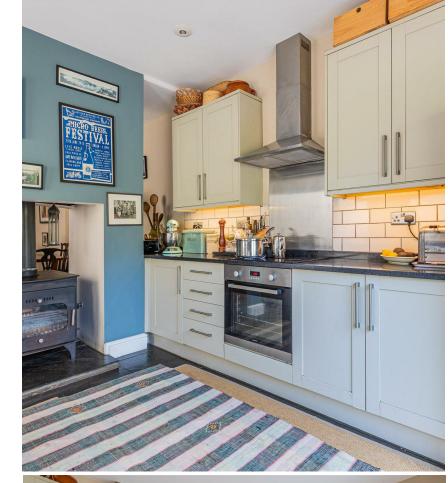

DINING ROOM 3.96m x 3.63m (13 x 11'11)

KITCHEN 3.15m x 3.20m (10'4 x 10'6)

LANDING

PRIMARY BEDROOM 5.21m x 4.60m (17'1 x 15'1)

BEDROOM 2 3.43m x 3.89m (11'3 x 12'9)

FAMILY BATHROOM 2.18m x 2.69m (7'2 x 8'10)

The accommodation comprises of an entrance hall with an original tiled floor, two large reception rooms both with period fireplaces. A spacious Kitchen/Dining room, with twin doors that open onto the enclosed patio and rear garden with mature planting, trees and a woodfired stone pizza oven. Upstairs are 4 Bedrooms, two bathrooms, and a dressing room/utility room. Stretching over 1,828 sq ft there is ample space for everyone in the household.