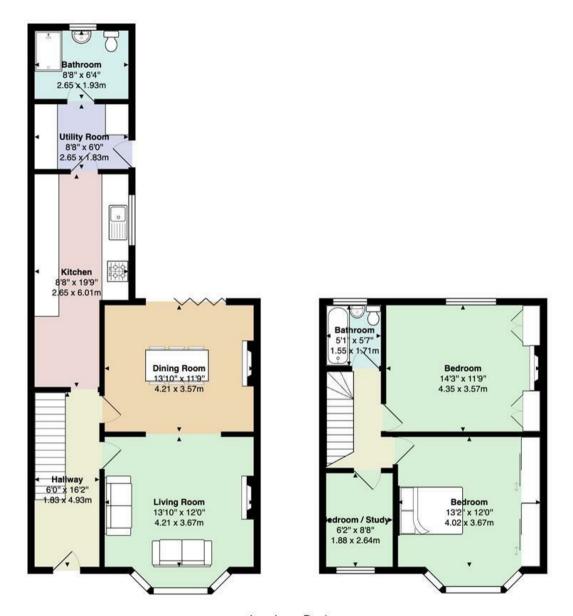

## LANSDOWNE ROAD CANTON, CF5 1PS - £1,650 PCM

Jeffrey Ross are delighted to market this stylish family home on the ever popular Lansdowne Road in Canton. The property is ideally located just 10 minutes from the City Centre and just 5 minutes from the amenities of Cowbridge Road East and Victoria Park. The property has been modernised throughout and briefly comprises of entrance hallway, spacious living room with bay fronted windows attached to an open plan diner, large kitchen with built in appliances, leading to a small utility room with access to the rear garden and the first of two family bathrooms with walk in shower. The first floor of the property further comprises of second family bathroom with bath and shower overhead, two large double bedrooms one of which benefiting from built in wardrobes, and a single room which could also be used as a home office. The property further benefits from a south facing rear garden with artificial grass and patio. The property is offered part-furnished.

PROPERTY SPECIALIST

Ms Cody Byrne cody@jeffreyross.co.uk

Property Management Co-ordinator

Lansdowne Road Total Area: 1221 ft<sup>2</sup> ... 113.4 m<sup>2</sup>

All measurements are approximate and for display purposes only