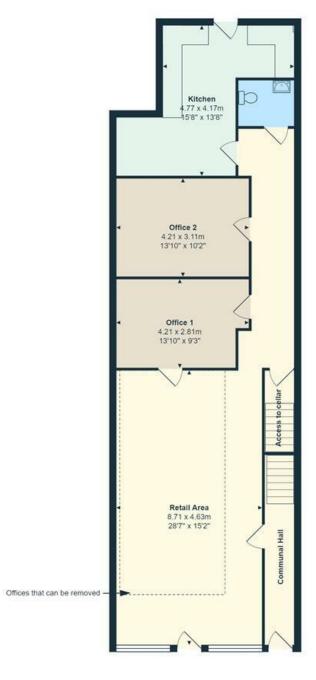

#### BARRY, CF63 4HS- £625 PCM

The property comprises a ground floor shop unit, two separate offices, kitchen/diner and WC with ancillary space to the basement. The property is available immediately by way of a new lease and further benefits a rear courtyard garden and on street parking to the front.

The rent is £7,500 per annum but the landlord is willing to offer a rent free period (subject to terms and timescales being agreed).

MAIN RETAIL AREA 8.7m x 4.63m (28'6" x 15'2")

**OFFICE 1** 4.22m x 2.8m (13'10" x 9'2")

**OFFICE 2** 3.1m x 4.11m (10'2" x 13'5")

KITCHEN 4.78m max x 4.16m (15'8" max x 13'7")

#### CELLAR

two storage rooms partly tanked with power and lighting.

232 Holton Road

Total Area: 106.8 m<sup>2</sup> ... 1150 ft<sup>2</sup> All measurements are approximate and for display purposes only