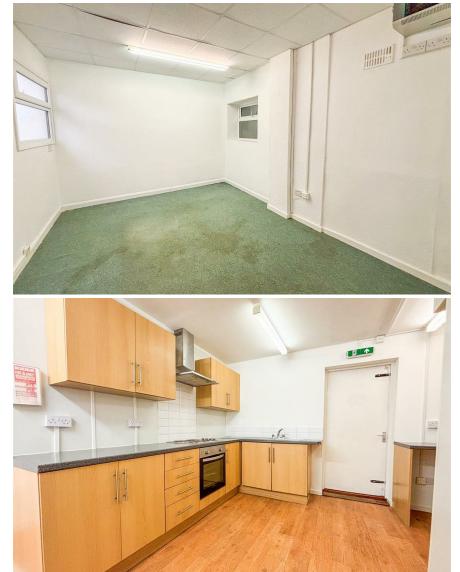

#### BARRY, CF63 4HS- £625 PCM

The property comprises a ground floor shop unit, two separate offices, kitchen/diner and WC with ancillary space to the basement. The property is available immediately by way of a new lease and further benefits a rear courtyard garden and on street parking to the front.

**OFFICE 2** 3.1m x 4.11m (10'2" x 13'5")

KITCHEN 4.78m max x 4.16m (15'8" max x 13'7")

#### CELLAR

two storage rooms partly tanked with power and lighting.

232 Holton Road

Total Area: 106.8 m<sup>2</sup> ... 1150 ft<sup>2</sup> All measurements are approximate and for display purposes only