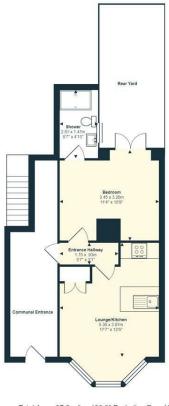

### **COMMUNAL ENTRANCE HALLWAY**

### FLAT ENTRANCE HALLWAY

1.70m x 0.94m (5'7" x 3'1")

# LOUNGE/KITCHEN

5.36m x 3.81m (17'7" x 12'6")

3.45m x 3.28m (11'4" x 10'9")

# **SHOWER ROOM**

2.62m x 1.47m (8'7" x 4'10")

# **REAR COURTYARD**

We have been advised by our seller client that the property is share of freehold.

# CONSTRUCTION

The property is a ground floor flat in a converted Victorian house which is made with traditional brick construction.

Total Area: 37.2 m² ... 400 ft² Excluding Rear Yard