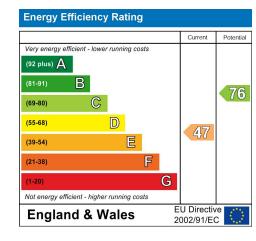

. Contact us today to arrange a viewing and experience the comfort and convenience that Rawden Place has to offer.





### **COMMUNAL ENTRANCE HALLWAY**

### FLAT ENTRANCE HALLWAY

1.70m x 0.94m (5'7" x 3'1")

# LOUNGE/KITCHEN

5.36m x 3.81m (17'7" x 12'6")

3.45m x 3.28m (11'4" x 10'9")

# **SHOWER ROOM**

2.62m x 1.47m (8'7" x 4'10")

# **REAR COURTYARD**

We have been advised by our seller client that the property is share of freehold.

# **COUNCIL TAX**

Band B

#### **EPC RATING**

Rated E

## **BROADBAND**

According to Ofcom the highest available speed is 1000 Mbps

# **MOBILE**

According to Ofcom the reception for indoor voice calls is

# CONSTRUCTION

The property is a ground floor flat in a converted Victorian house which is made with traditional brick construction.





















Total Area: 37.2 m² ... 400 ft² Excluding Rear Yard