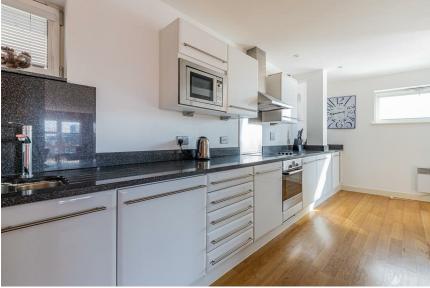

ENTRANCE HALLWAY

UTILITY ROOM W.C.

1.60m x 1.52m (5'3" x 5')

LAUNDRY ROOM

KITCHEN 5.89m x 2.72m (19'4" x 8'11")

DINING ROOM 3.30m x 2.41m (10'10" x 7'11")

LIVING ROOM 8.33m x 3.78m (27'4" x 12'5")

BEDROOM 6.15m x 4.11m (20'2" x 13'6")