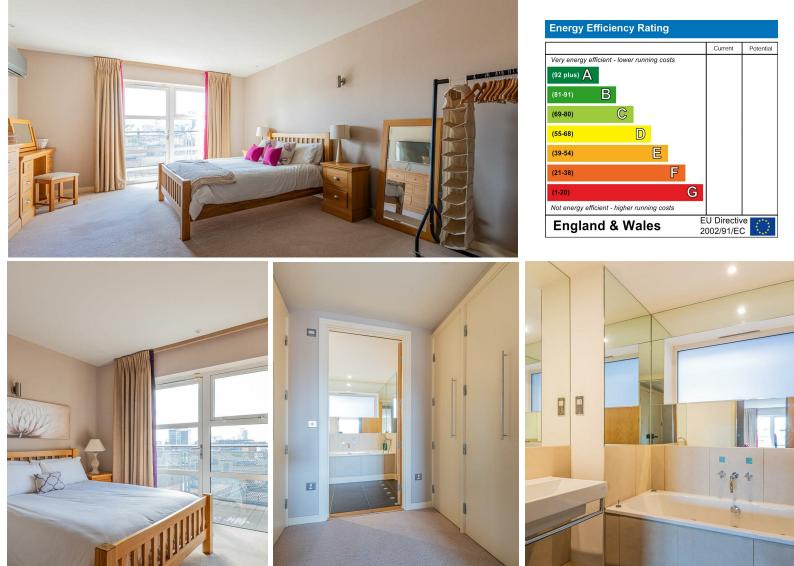

DRESSING AREA

ENSUITE 4.22m x 2.13m (13'10" x 7')

BEDROOM 4.98m x 4.14m (16'4" x 13'7")

ENSUITE 2.79m x 1.91m (9'2" x 6'3")

TENURE

We have been advised by our seller client that the property is leasehold your legal representative should confirm this. The annual Ground rent is £100 per annum. The annual service charge is currently £10,701 per annum. Separate ground rent £50 per annum and service charge £230.56 per annum for parking space.

EPC

TBC

COUNCIL TAX Band H

BROADBAND According to Ofcom the fastest speed available is 1000 Mbps.

MOBILE COVERAGE According to Ofcom the four main mobile providers have the reception for voice calls as likely.