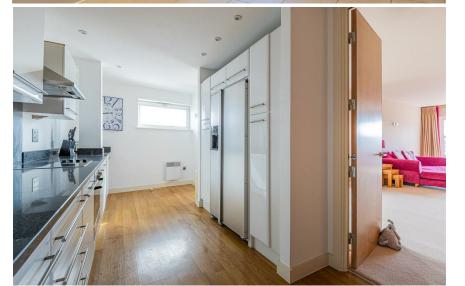

ENTRANCE HALLWAY

UTILITY ROOM W.C.

1.60m x 1.52m (5'3" x 5')

LAUNDRY ROOM

KITCHEN 5.89m x 2.72m (19'4" x 8'11")

DINING ROOM 3.30m x 2.41m (10'10" x 7'11")

LIVING ROOM 8.33m x 3.78m (27'4" x 12'5")

BEDROOM 6.15m x 4.11m (20'2" x 13'6")