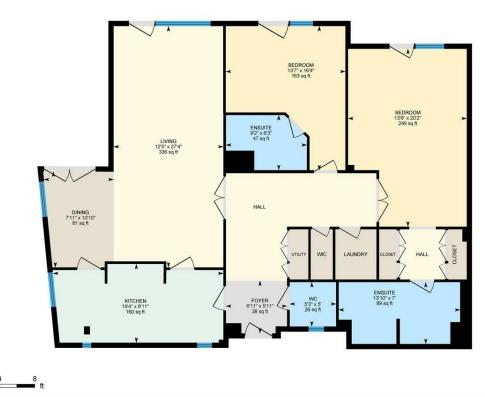

ENTRANCE HALLWAY

UTILITY ROOM W.C.

1.60m x 1.52m (5'3" x 5')

LAUNDRY ROOM

KITCHEN 5.89m x 2.72m (19'4" x 8'11")

DINING ROOM 3.30m x 2.41m (10'10" x 7'11")

LIVING ROOM 8.33m x 3.78m (27'4" x 12'5")

BEDROOM 6.15m x 4.11m (20'2" x 13'6")

DRESSING AREA

ENSUITE 4.22m x 2.13m (13'10" x 7')

BEDROOM 4.98m x 4.14m (16'4" x 13'7")

ENSUITE 2.79m x 1.91m (9'2" x 6'3")

TENURE

We have been advised by our seller client that the property is leasehold your legal representative should confirm this. The annual Ground rent is £100 per annum. The annual service charge is currently £10,701 per annum. Separate ground rent £50 per annum and service charge £230.56 per annum for parking space.

CONSTRUCTION The property is steel frame with concrete block floor.

Park View, City Centre, CRF

White regions are excluded from total floor area in iGUIDE floor plans. All room dimensions and floor areas must be considered approximate and are subject to independent verification.

5th Floor Interior Area 1519.09 sq ft