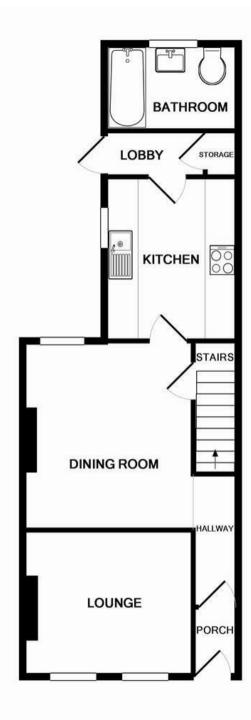

## **EGERTON STREET**

CANTON, CF5 1RG - £1,400 PCM

Jeffrey Ross are delighted to market this three bedroom mid terraced house situated in this popular part of Canton, due to its close proximity to Cowbridge Road and Pontcanna amenities. The accommodation comprises of a large lounge, dining room, modern fully fitted kitchen and ground floor bathroom; three double bedrooms and enclosed rear garden. The property will be offered furnished.

## TOTAL APPROX. FLOOR AREA 880 SQ.FT. (81.8 SQ.M.)

Whilst every attempt has been made to ensure the accuracy of the floor plan contained here, measurements of doors, windows, rooms and any other items are approximate and no responsibility is taken for any error, omission, or mis-statement. This plan is for illustrative purposes only and should be used as such by any prospective purchaser. The services, systems and appliances shown have not been tested and no guarantee as to their operability or efficiency can be given

Made with Metropix ©2014

GROUND FLOOR APPROX. FLOOR AREA 474 SQ.FT. (44.1 SQ.M.)