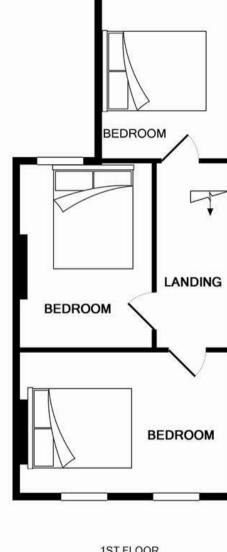

## **EGERTON STREET**

CANTON, CF5 1RG - £1,400 PCM

Jeffrey Ross are delighted to market this three bedroom mid terraced house situated in this popular part of Canton, due to its close proximity to Cowbridge Road and Pontcanna amenities. The accommodation comprises of a large lounge, dining room, modern fully fitted kitchen and ground floor bathroom; three double bedrooms and enclosed rear garden. The property will be offered furnished.

## PROPERTY SPECIALIST

Ms Cody Byrne cody@jeffreyross.co.uk

Property Management Co-ordinator

Comments by Ms Cody Byrne

1ST FLOOR APPROX. FLOOR AREA 406 SQ.FT. (37.7 SQ.M.)

## TOTAL APPROX. FLOOR AREA 880 SQ.FT. (81.8 SQ.M.)

Whilst every attempt has been made to ensure the accuracy of the floor plan contained here, measurements of doors, windows, rooms and any other items are approximate and no responsibility is taken for any error, omission, or mis-statement. This plan is for illustrative purposes only and should be used as such by any prospective purchaser. The services, systems and appliances shown have not been tested and no guarantee as to their operability or efficiency can be given