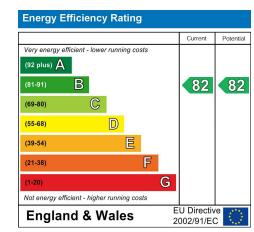

### **EPC**

Rated B

Wellington House,

Total Area: 43.6 m<sup>2</sup> ... 469 ft<sup>2</sup> All measurements are approximate and for display purposes only