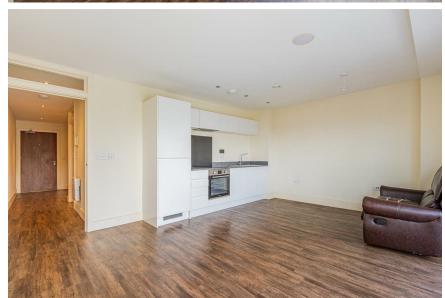

### **ENTRANCE HALLWAY**

LIVING ROOM / KITCHEN

4.60m x 4.06m (15'1" x 13'4")

# CANTON, CF11 6JY - £140,000

Welcome to this one-bedroom apartment located on Lewis Street in Canton, Cardiff! Situated in a purpose-built block, this property offers a convenient living space perfect for those looking to be close to Cardiff City Centre. As you step into this lovely apartment, you are greeted by a wellproportioned reception room, ideal for relaxing or entertaining guests. The bedroom provides a comfortable sleeping area and the bathroom offers convenience with its modern amenities. With a total of 469 sq ft of living space, this flat is perfect for individuals or couples seeking a lowmaintenance lifestyle in a vibrant urban setting. The purpose-built nature of the block ensures a well-designed layout that maximises the use of space. The location of this property is excellent being just a stone's throw away from Cardiff City Centre as well as the shops, cafes and restaurants of Canton & Pontcanna. Whether you enjoy shopping, dining out, or exploring cultural attractions, everything you need is within easy reach.