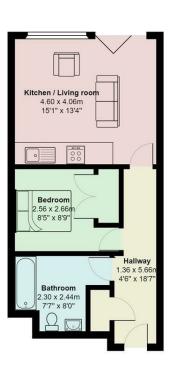

### **ENTRANCE HALLWAY**

LIVING ROOM / KITCHEN

4.60m x 4.06m (15'1" x 13'4")

# **BEDROOM**

2.67m x 2.57m (8'9" x 8'5")

# **BATHROOM**

2.44m x 2.31m (8' x 7'7")

### **EPC**

Rated B

Wellington House,

Total Area: 43.6 m<sup>2</sup> ... 469 ft<sup>2</sup> All measurements are approximate and for display purposes only