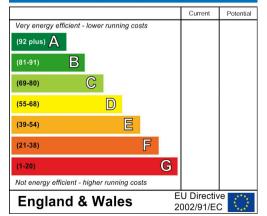

EPC Rating: B Council Tax Band: E

A holding fee of one weeks' rent will be payable to secure the dwelling. This will be deducted from the final balance payable upon moving into the dwelling, subject to a successful application. Jeffrey Ross Limited reserves the right to retain this payment should the applicant have provided false or misleading information at the time of applying for the dwelling or failed to take reasonable steps to enter into the Standard Occupation Contract.

## Energy Efficiency Rating

Comments by Ms Jodie Price

www.jeffreyros.co.uk