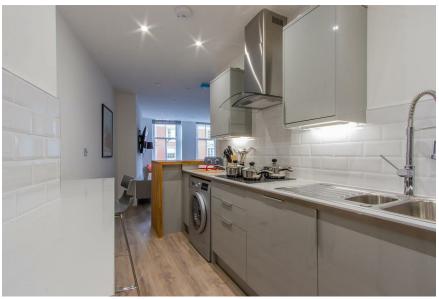

## **KITCHEN**

3.96m x 1.73m (13' x 5'8")

4.04m x 2.46m (13'3" x 8'1")

3.73m x 3.56m (12'3" x 11'8")

2.59m x 1.22m (8'6" x 4')