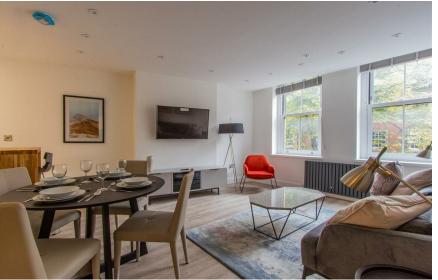

### LOUNGE

5.11m x 4.78m (16'9" x 15'8")

## **KITCHEN**

3.96m x 1.73m (13' x 5'8")

4.04m x 2.46m (13'3" x 8'1")

3.73m x 3.56m (12'3" x 11'8")

2.59m x 1.22m (8'6" x 4')