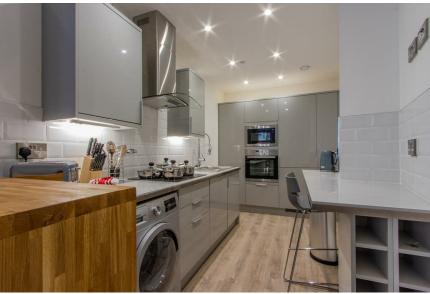

## **KITCHEN**

3.96m x 1.73m (13' x 5'8")

4.04m x 2.46m (13'3" x 8'1")

3.73m x 3.56m (12'3" x 11'8")

2.59m x 1.22m (8'6" x 4')