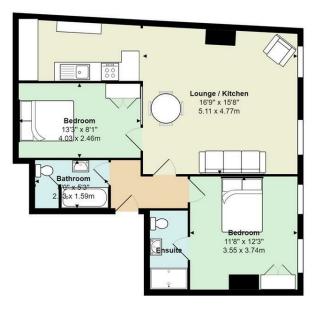

727.00 sq ft

### LOUNGE

5.11m x 4.78m (16'9" x 15'8")

## **KITCHEN**

3.96m x 1.73m (13' x 5'8")

4.04m x 2.46m (13'3" x 8'1")

3.73m x 3.56m (12'3" x 11'8")

2.59m x 1.22m (8'6" x 4')

# **BATHROOM**

2.44m x 1.60m (8' x 5'3")

# Westgate Street, City Centre

Total Area: 727 ft<sup>2</sup> ... 67.6 m<sup>2</sup> All measurements are approximate and for display purposes only