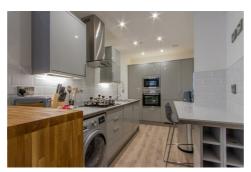

## 3, 11 Westgate Street, City Centre, Cardiff, CF10 1DD Asking Price £224,000

Welcome to this charming second-floor two-bedroom apartment located in the heart of the vibrant City Centre on Westgate Street. This delightful property boasts a generous 727 sq ft of living space. The apartment features one reception room, providing ample space for various living arrangements to suit your needs. With two well-appointed bedrooms, there is plenty of room for a small family, guests, or even a home office. The property offers the luxury of a bathroom as well as an ensuite, ensuring convenience and privacy for all residents. The modern conveniences of this apartment make it a desirable choice for those looking for a comfortable and functional living space. Situated in a central Cardiff location, you'll find yourself surrounded by an array of amenities, including shops, restaurants, and entertainment options right at your doorstep. Whether you enjoy a leisurely stroll in the city centre or prefer the bustling urban lifestyle, this apartment offers the best of both worlds. Don't miss the opportunity to make this apartment your new home. Embrace city living at its finest and experience the convenience and excitement of living in the heart of Cardiff. Contact us today to arrange a viewing and take the first step towards calling this wonderful apartment your own.

## Entrance Hallway

Lounge 5.11m x 4.78m (16'9" x 15'8")

Kitchen 3.96m x 1.73m (13' x 5'8")

Bedroom 4.04m x 2.46m (13'3" x 8'1")

Bedroom 3.73m x 3.56m (12'3" x 11'8")

Ensuite 2.59m x 1.22m (8'6" x 4')

Bathroom 2.44m x 1.60m (8' x 5'3")