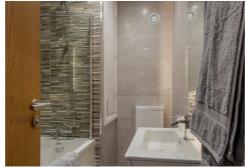

## Entrance Hallway

Lounge 5.11m x 4.78m (16'9" x 15'8")

Kitchen 3.96m x 1.73m (13' x 5'8")

Bedroom 4.04m x 2.46m (13'3" x 8'1")

Bedroom 3.73m x 3.56m (12'3" x 11'8")

Ensuite 2.59m x 1.22m (8'6" x 4')

Bathroom 2.44m x 1.60m (8' x 5'3")