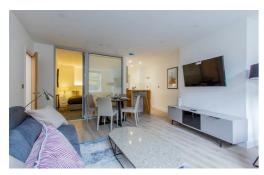

## 3, 11 Westgate Street, City Centre, Cardiff, CF10 1DD Asking Price £224,000

Welcome to this charming second-floor two-bedroom apartment located in the heart of the vibrant City Centre on Westgate Street. This delightful property boasts a generous 727 sq ft of living space. The apartment features one reception room, providing ample space for various living arrangements to suit your needs. With two well-appointed bedrooms, there is plenty of room for a small family, guests, or even a home office. The property offers the luxury of a bathroom as well as an ensuite, ensuring convenience and privacy for all residents. The modern conveniences of this apartment make it a desirable choice for those looking for a comfortable and functional living space. Situated in a central Cardiff location, you'll find yourself surrounded by an array of amenities, including shops, restaurants, and entertainment options right at your doorstep. Whether you enjoy a leisurely stroll in the city centre or prefer the bustling urban lifestyle, this apartment offers the best of both worlds. Don't miss the opportunity to make this apartment your new home. Embrace city living at its finest and experience the convenience and excitement of living in the heart of Cardiff. Contact us today to arrange a viewing and take the first step towards calling this wonderful apartment your own.

## Entrance Hallway

Lounge 5.11m x 4.78m (16'9" x 15'8")

Kitchen 3.96m x 1.73m (13' x 5'8")

Bedroom 4.04m x 2.46m (13'3" x 8'1")

Bedroom 3.73m x 3.56m (12'3" x 11'8")

Ensuite 2.59m x 1.22m (8'6" x 4')

Bathroom 2.44m x 1.60m (8' x 5'3")