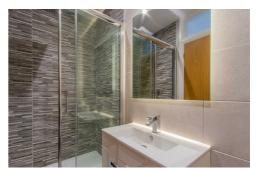

## Entrance Hallway

Lounge 5.11m x 4.78m (16'9" x 15'8")

Kitchen 3.96m x 1.73m (13' x 5'8")

Bedroom 4.04m x 2.46m (13'3" x 8'1")

Bedroom 3.73m x 3.56m (12'3" x 11'8")

Ensuite 2.59m x 1.22m (8'6" x 4')

Bathroom 2.44m x 1.60m (8' x 5'3")