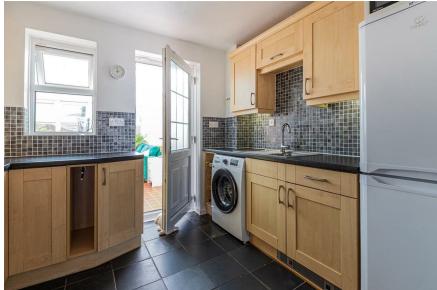

2.24m x 1.85m (7'4" x 6'1") KITCHEN

2.97m x 2.64m (9'9" x 8'8")

CONSERVATORY 4.14m x 3.00m (13'7" x 9'10")

**BEDROOM** 3.84m x 2.62m (12'7" x 8'7")

An attractive southerly facing garden with wooden fenced boundaries and a paved patio area with an area laid to lawn. Wooden gate to side giving access to the front.