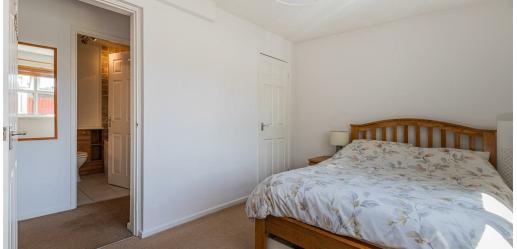

2.24m x 1.85m (7'4" x 6'1") KITCHEN

2.97m x 2.64m (9'9" x 8'8")

CONSERVATORY 4.14m x 3.00m (13'7" x 9'10")

**BEDROOM** 3.84m x 2.62m (12'7" x 8'7")

An attractive southerly facing garden with wooden fenced boundaries and a paved patio area with an area laid to lawn. Wooden gate to side giving access to the front.