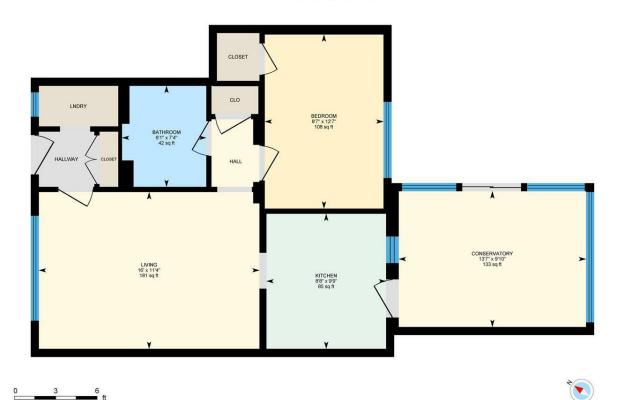

→ 1 bathroom(s)

581.26 sq ft

HALLWAY

LAUNDRY AREA

LIVING ROOM

4.88m x 3.45m (16' x 11'4")

**INNER HALL** 

BATHROOM

2.24m x 1.85m (7'4" x 6'1") KITCHEN

2.97m x 2.64m (9'9" x 8'8")

CONSERVATORY 4.14m x 3.00m (13'7" x 9'10")

**BEDROOM** 3.84m x 2.62m (12'7" x 8'7")

An attractive southerly facing garden with wooden fenced boundaries and a paved patio area with an area laid to lawn. Wooden gate to side giving access to the front.

## Eddystone CI, Ninian Park, CRF

Ground Floor Interior Area 664.36 sq ft