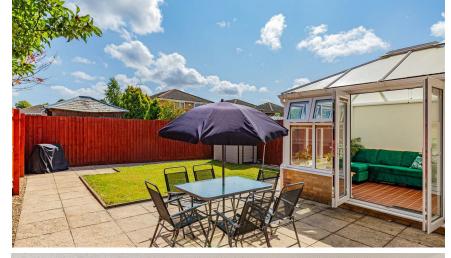

2.24m x 1.85m (7'4" x 6'1") KITCHEN

2.97m x 2.64m (9'9" x 8'8")

CONSERVATORY 4.14m x 3.00m (13'7" x 9'10")

**BEDROOM** 3.84m x 2.62m (12'7" x 8'7")

An attractive southerly facing garden with wooden fenced boundaries and a paved patio area with an area laid to lawn. Wooden gate to side giving access to the front.