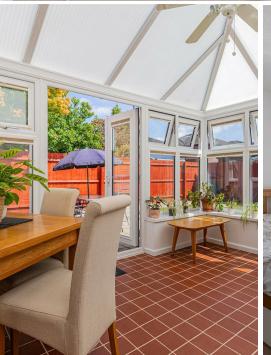

2.24m x 1.85m (7'4" x 6'1") KITCHEN

2.97m x 2.64m (9'9" x 8'8")

CONSERVATORY 4.14m x 3.00m (13'7" x 9'10")

**BEDROOM** 3.84m x 2.62m (12'7" x 8'7")

An attractive southerly facing garden with wooden fenced boundaries and a paved patio area with an area laid to lawn. Wooden gate to side giving access to the front.