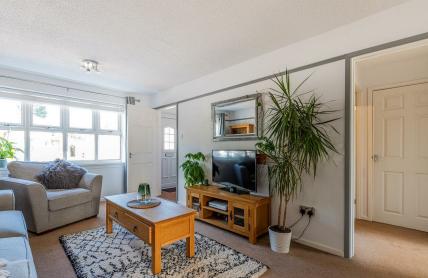

→ 1 bathroom(s)

581.26 sq ft

HALLWAY

LAUNDRY AREA

LIVING ROOM

4.88m x 3.45m (16' x 11'4")

**INNER HALL** 

BATHROOM