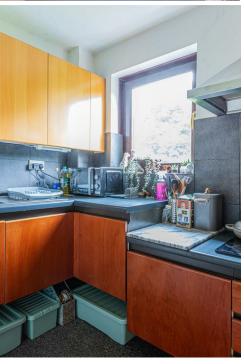

access in Llandaff. The property comprises of an entrance hallway, fitted kitchen, lounge/diner that overlooks the beautiful gardens, enclosed balcony area, bathroom and two bedrooms. Benefits include lovely communal grounds and residents parking.



2 bedroom(s) 1 bathroom(s) 747.45 sq ft

### **FOYER**

## **HALLWAY**

LIVING ROOM 4.95m x 4.93m (16'3 x 16'2)

2.69m x 3.56m (8'10 x 11'8)

### **KITCHEN**

2.31m x 3.20m (7'7 x 10'6)

### BEDROOM 1

2.82m x 2.95m (9'3 x 9'8)

# BEDROOM 2

3.18m x 2.51m (10'5 x 8'3)

### **BATHROOM**

1.70m x 2.62m (5'7 x 8'7)

# **COVERED BALCONY**

## **LEASE DETAILS**

960 years remaining Service charge £2112.00 per Annum Peppercorn ground rent

We are informed that the property is Leasehold, this is to be confirmed by your legal advisor.



















### The Crescent, Llandaff, CRF

4th Floor Apartment Interior Area 747.45 sq ft