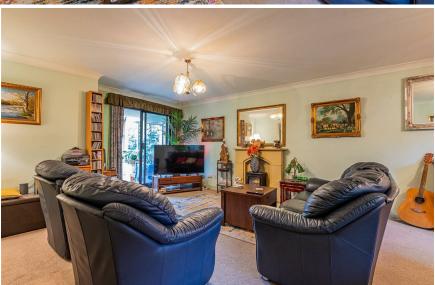

## **HALLWAY**

LIVING ROOM 4.95m x 4.93m (16'3 x 16'2)

2.69m x 3.56m (8'10 x 11'8)

# LLANDAFF, CF5 2DL - £199,950

A charming third floor apartment situated in a purpose built block with lift access in Llandaff. The property comprises of an entrance hallway, fitted kitchen, lounge/diner that overlooks the beautiful gardens, enclosed balcony area, bathroom and two bedrooms. Benefits include lovely communal grounds and residents parking.