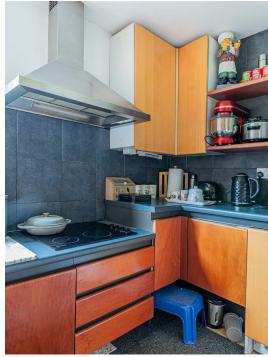

ccess in Llandaff. The property comprises of an entrance hallway, fitted kitchen, lounge/diner that overlooks the beautiful gardens, enclosed balcony area, bathroom and two bedrooms. Benefits include lovely communal grounds and residents parking.



2 bedroom(s) 1 bathroom(s) 747.45 sq ft

### **FOYER**

## **HALLWAY**

LIVING ROOM 4.95m x 4.93m (16'3 x 16'2)

2.69m x 3.56m (8'10 x 11'8)

### **KITCHEN**

2.31m x 3.20m (7'7 x 10'6)

### BEDROOM 1

2.82m x 2.95m (9'3 x 9'8)

# BEDROOM 2

3.18m x 2.51m (10'5 x 8'3)

### **BATHROOM**

1.70m x 2.62m (5'7 x 8'7)

# **COVERED BALCONY**

## **LEASE DETAILS**

960 years remaining Service charge £2112.00 per Annum Peppercorn ground rent

We are informed that the property is Leasehold, this is to be confirmed by your legal advisor.



















### The Crescent, Llandaff, CRF

4th Floor Apartment Interior Area 747.45 sq ft