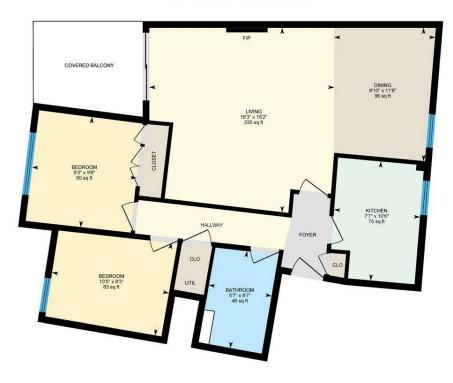

### **FOYER**

## **HALLWAY**

LIVING ROOM 4.95m x 4.93m (16'3 x 16'2)

2.69m x 3.56m (8'10 x 11'8)

### **KITCHEN**

2.31m x 3.20m (7'7 x 10'6)

### BEDROOM 1

2.82m x 2.95m (9'3 x 9'8)

# BEDROOM 2

3.18m x 2.51m (10'5 x 8'3)

### **BATHROOM**

1.70m x 2.62m (5'7 x 8'7)

# **COVERED BALCONY**

### The Crescent, Llandaff, CRF

4th Floor Apartment Interior Area 747.45 sq ft