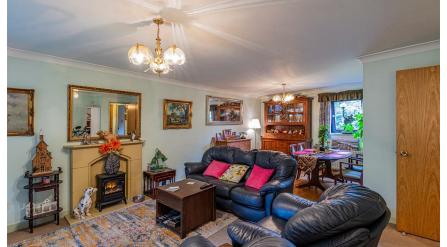

## **HALLWAY**

LIVING ROOM 4.95m x 4.93m (16'3 x 16'2)

2.69m x 3.56m (8'10 x 11'8)