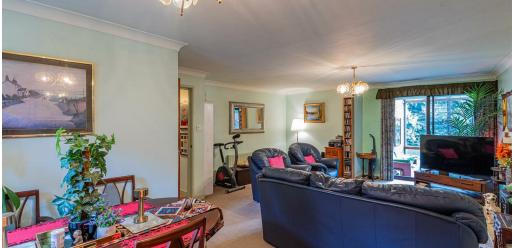

## **HALLWAY**

LIVING ROOM 4.95m x 4.93m (16'3 x 16'2)

2.69m x 3.56m (8'10 x 11'8)

# LLANDAFF, CF5 2DL - £199,950

A charming third floor apartment situated in a purpose built block with lift access in Llandaff. The property comprises of an entrance hallway, fitted kitchen, lounge/diner that overlooks the beautiful gardens, enclosed balcony area, bathroom and two bedrooms. Benefits include lovely communal grounds and residents parking.