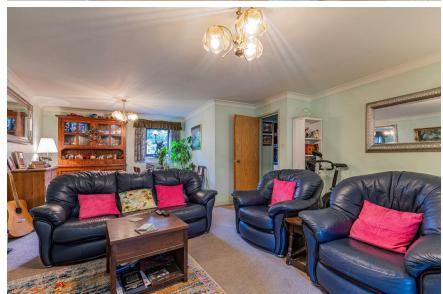

## **HALLWAY**

LIVING ROOM 4.95m x 4.93m (16'3 x 16'2)

2.69m x 3.56m (8'10 x 11'8)