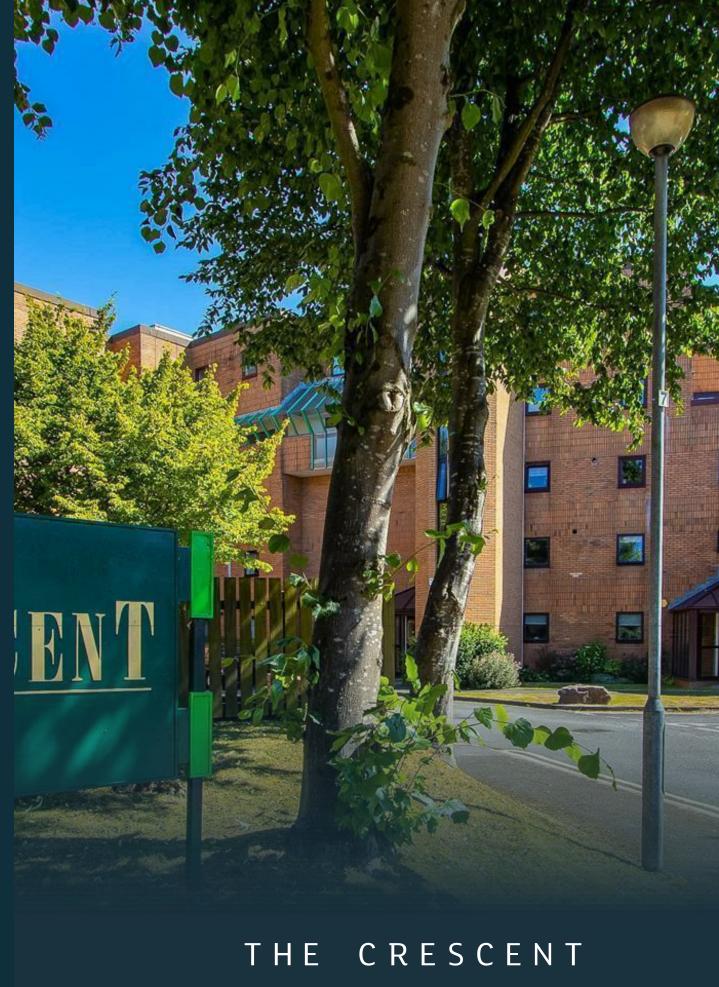

# THE CRESCENT

# LLANDAFF, CF5 2DL - £199,950

A charming third floor apartment situated in a purpose built block with lift access in Llandaff. The property comprises of an entrance hallway, fitted kitchen, lounge/diner that overlooks the beautiful gardens, enclosed balcony area, bathroom and two bedrooms. Benefits include lovely communal grounds and residents parking.