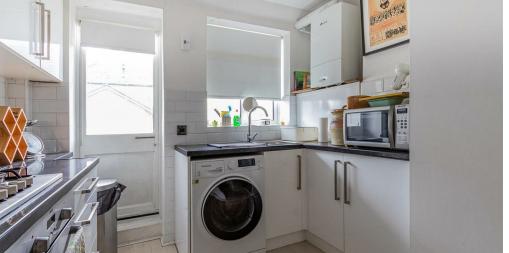

#### **ENTRANCE HALLWAY**

**KITCHEN** 

3.23m x 2.08m (10'7" x 6'10")

BALCONY **BEDROOM** 

4.32m x 3.38m (14'2" x 11'1")

**BALCONY** 

BEDROOM /STUDY 4.60m x 2.59m (15'1" x 8'6")

LIVING ROOM