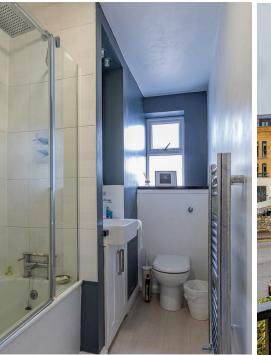

4.32m x 3.76m (14'2" x 12'4")

**BATHROOM** 

PARKING

The property comes with one undercroft parking space.

**EPC** Rated C

**COUNCIL TAX** Band D

CONSTRUCTION

The property is a purpose built block built in the 1960's and is constructed from mainly brick and concrete.