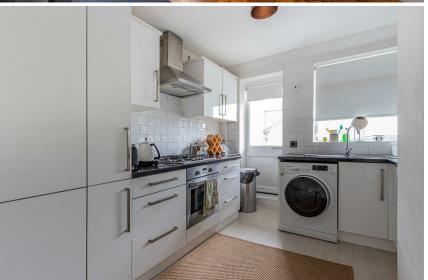

#### **ENTRANCE HALLWAY**

**KITCHEN** 

3.23m x 2.08m (10'7" x 6'10")

BALCONY **BEDROOM** 

4.32m x 3.38m (14'2" x 11'1")

**BALCONY** 

BEDROOM /STUDY 4.60m x 2.59m (15'1" x 8'6")

LIVING ROOM