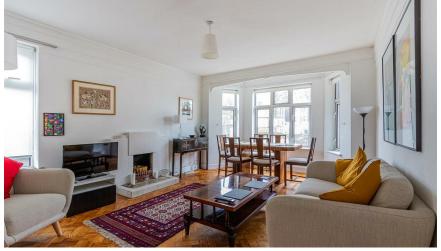

## PONTCANNA, CF11 9PS - £245,000

Jeffrey Ross are delighted to market this beautifully presented two bedroom apartment in the ever popular Melrose Court on Penhill Road in Pontcanna. Ideally located just across the road from Pontcanna Fields and minutes walk from the cafes, bars and restaurants Cathedral Road has to offer. This second floor apartment comprises of entrance hallway, modern fitted kitchen with built in appliances with a south facing balcony overlooking Llandaff Road, large master bedroom with another balcony overlooking Penhill Road and Pontcanna Fields, bathroom with bath and shower overhead, second double bedroom that would also make a great home office, large living room / diner with bay fronted windows. The property is offered with no onward chain and benefits from Gas Central Heating and one undercroft car parking space.

#### **ENTRANCE HALLWAY**

**KITCHEN** 

3.23m x 2.08m (10'7" x 6'10")

BALCONY **BEDROOM** 

4.32m x 3.38m (14'2" x 11'1")

**BALCONY** 

BEDROOM /STUDY 4.60m x 2.59m (15'1" x 8'6")

LIVING ROOM

4.32m x 3.76m (14'2" x 12'4")

**BATHROOM** 

PARKING

The property comes with one undercroft parking space.

**EPC** Rated C

**COUNCIL TAX** Band D

CONSTRUCTION

The property is a purpose built block built in the 1960's and is constructed from mainly brick and concrete.