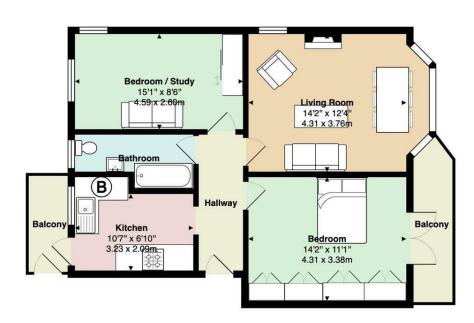

#### **ENTRANCE HALLWAY**

**KITCHEN** 

3.23m x 2.08m (10'7" x 6'10")

BALCONY **BEDROOM** 

4.32m x 3.38m (14'2" x 11'1")

**BALCONY** 

BEDROOM /STUDY 4.60m x 2.59m (15'1" x 8'6")

LIVING ROOM

4.32m x 3.76m (14'2" x 12'4")

**BATHROOM** 

PARKING

The property comes with one undercroft parking space.

**EPC** Rated C

**COUNCIL TAX** Band D

CONSTRUCTION

The property is a purpose built block built in the 1960's and is constructed from mainly brick and concrete.

### LEASE DETAILS

999 year lease from 28/01/2000

Melrose Court

Total Area: 683 ft<sup>2</sup> ... 63.4 m<sup>2</sup> (excluding balcony) All measurements are approximate and for display purposes only